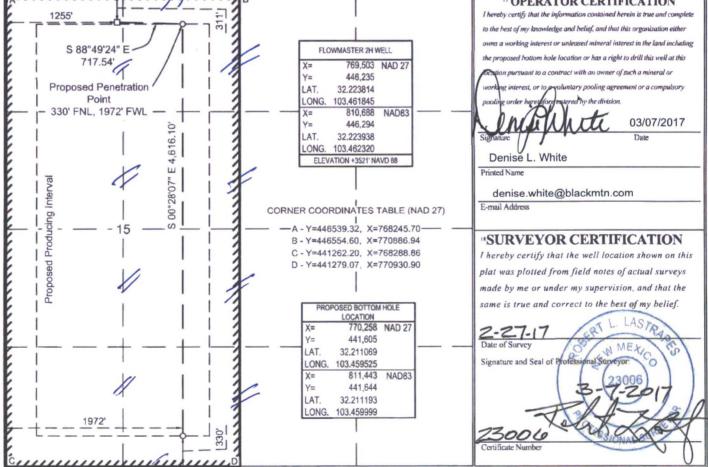

| District I<br>1625 N. French Dr., Hobbs, NM 88240<br>Ptone: (575) 393-6161 Fax: (575) 393-0720<br>District II<br>811 S. First St., Artesia, NM 88210<br>Phone: (575) 748-1283 Fax: (575) 748-9720<br>District III<br>1000 Rio Brazos Road, Aztec, NM 87410<br>Phone: (505) 334-6178 Fax: (505) 334-6170<br>District IV<br>1220 S. St. Francis Dr., Santa Fe, NM 87505<br>Phone: (505) 476-3460 Fax: (505) 476-3462 |                                                                                                                      |          | Energy, Minerals & Natural Resources Department OC Submit one copy to appropriate OIL CONSERVATION DIVISION |                            |               |                          |                    |                  | ppy to appropriate<br>District Office      |                             |
|--------------------------------------------------------------------------------------------------------------------------------------------------------------------------------------------------------------------------------------------------------------------------------------------------------------------------------------------------------------------------------------------------------------------|----------------------------------------------------------------------------------------------------------------------|----------|-------------------------------------------------------------------------------------------------------------|----------------------------|---------------|--------------------------|--------------------|------------------|--------------------------------------------|-----------------------------|
| API Number. O <sup>2</sup> Pool Code ANTILORE RINE Pool Name                                                                                                                                                                                                                                                                                                                                                       |                                                                                                                      |          |                                                                                                             |                            |               |                          |                    |                  |                                            |                             |
| 300                                                                                                                                                                                                                                                                                                                                                                                                                | 25.                                                                                                                  | 4361     | 0 83600 -                                                                                                   | 2220                       |               | S; WOLFCAM               |                    |                  |                                            |                             |
| Proper                                                                                                                                                                                                                                                                                                                                                                                                             | ty Code                                                                                                              |          |                                                                                                             | 5 P                        |               | <sup>6</sup> Well Number |                    |                  |                                            |                             |
| 717904                                                                                                                                                                                                                                                                                                                                                                                                             |                                                                                                                      |          |                                                                                                             | FLO                        |               | 2H                       |                    |                  |                                            |                             |
| <sup>7</sup> OGRI                                                                                                                                                                                                                                                                                                                                                                                                  | D No.                                                                                                                |          |                                                                                                             | <sup>8</sup> Operator Name |               |                          |                    |                  | <sup>9</sup> Elevation                     |                             |
| 371127 BLACK MOUNTAIN OPERATING, LLC                                                                                                                                                                                                                                                                                                                                                                               |                                                                                                                      |          |                                                                                                             |                            |               |                          |                    | 3521'            |                                            |                             |
| " Surface Location                                                                                                                                                                                                                                                                                                                                                                                                 |                                                                                                                      |          |                                                                                                             |                            |               |                          |                    |                  |                                            |                             |
| UL or lot no.                                                                                                                                                                                                                                                                                                                                                                                                      | Section                                                                                                              | Township | Range                                                                                                       | Lot Idn                    | Feet from the | North/South line         | Fect from the      | East/West line   |                                            | County                      |
| D                                                                                                                                                                                                                                                                                                                                                                                                                  | 15                                                                                                                   | 24 SOUTH | 34 EAST, N.M.P.M.                                                                                           |                            | 311'          | NORTH                    | 1255'              | 55' WEST         |                                            | LEA                         |
|                                                                                                                                                                                                                                                                                                                                                                                                                    |                                                                                                                      |          | " Bottom I                                                                                                  | Hole Locat                 | tion If Diff  | erent From S             | Surface            |                  |                                            |                             |
| UL or lot no.                                                                                                                                                                                                                                                                                                                                                                                                      | Section                                                                                                              | Township | Range                                                                                                       | Lot Idn                    | Feet from the | North/South line         | Feet from the      | East/West linc   |                                            | County                      |
| N                                                                                                                                                                                                                                                                                                                                                                                                                  | 15                                                                                                                   | 24 SOUTH | 34 EAST, N.M.P.M.                                                                                           |                            | 330'          | SOUTH                    | 1972'              | WEST             |                                            | LEA                         |
| 12 Dedicated A                                                                                                                                                                                                                                                                                                                                                                                                     | <sup>12</sup> Dedicated Acres <sup>13</sup> Joint or Infill <sup>14</sup> Consolidation Code <sup>15</sup> Order No. |          |                                                                                                             |                            |               |                          |                    |                  |                                            |                             |
| 160.00                                                                                                                                                                                                                                                                                                                                                                                                             |                                                                                                                      |          | Other                                                                                                       |                            |               |                          |                    |                  |                                            |                             |
|                                                                                                                                                                                                                                                                                                                                                                                                                    |                                                                                                                      |          |                                                                                                             |                            |               |                          |                    |                  |                                            |                             |
| No allowable will be assigned to this completion until all interests have been consolidated or a non-standard unit has been approved by the                                                                                                                                                                                                                                                                        |                                                                                                                      |          |                                                                                                             |                            |               |                          |                    |                  |                                            |                             |
| division.                                                                                                                                                                                                                                                                                                                                                                                                          |                                                                                                                      |          | 1                                                                                                           |                            |               |                          |                    |                  |                                            |                             |
|                                                                                                                                                                                                                                                                                                                                                                                                                    |                                                                                                                      |          |                                                                                                             |                            |               | I hereby certify         | that the infor     | mation contained | IFICATION<br>I herein is true and complete |                             |
|                                                                                                                                                                                                                                                                                                                                                                                                                    |                                                                                                                      |          | 6 0 0                                                                                                       |                            |               |                          | I to the best of m | knowledge a      | and belief, and the                        | at this organization either |