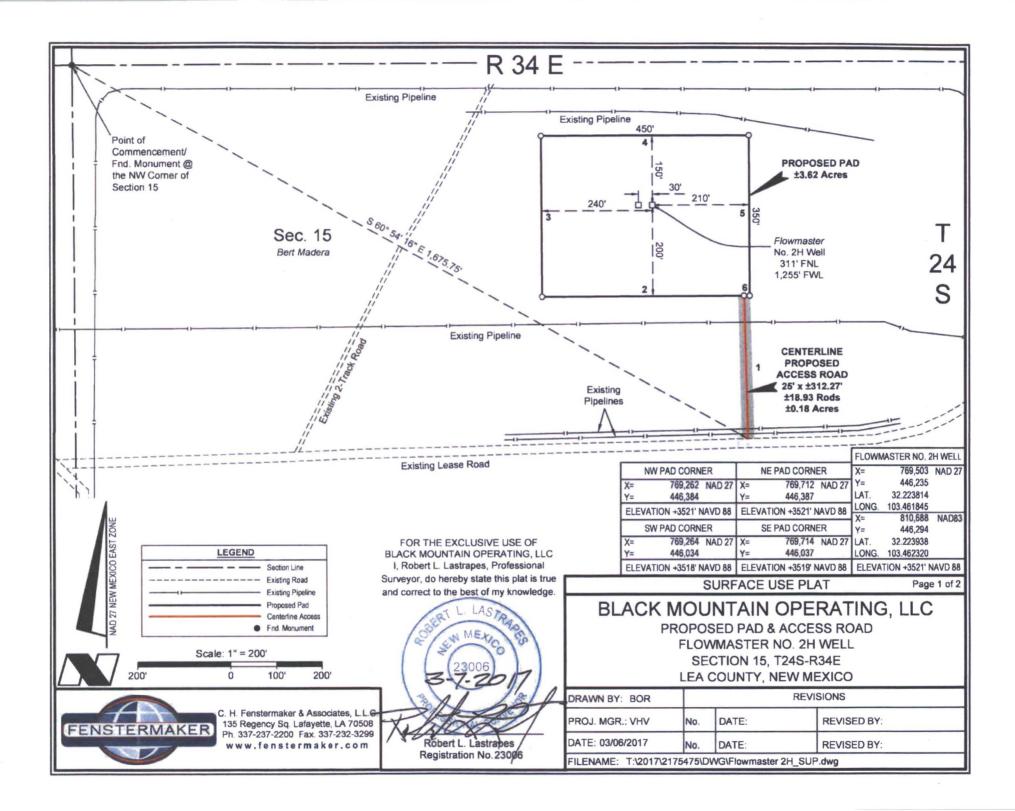

| CENTERLINE PROPOSED ACCESS ROAD |                 |          |  |  |  |  |
|---------------------------------|-----------------|----------|--|--|--|--|
| COURSE                          | BEARING         | DISTANCE |  |  |  |  |
| 1                               | N 01° 31' 56" W | 312.27'  |  |  |  |  |

| PROPOSED PAD |                 |          |  |  |  |  |
|--------------|-----------------|----------|--|--|--|--|
| COURSE       | BEARING         | DISTANCE |  |  |  |  |
| 2            | S 89° 40' 07" W | 437.50   |  |  |  |  |
| 3            | N 00° 19' 53" W | 350.00   |  |  |  |  |
| 4            | N 89° 40' 07" E | 450.00   |  |  |  |  |
| 5            | S 00° 19' 53" E | 350.00   |  |  |  |  |
| 6            | S 89° 40' 07" W | 12.50    |  |  |  |  |

|                                                                                                                      | FOR THE EXCLUSIVE USE OF<br>BLACK MOUNTAIN OPERATING, LLC<br>I, Robert L. Lastrapes, Professional |                                                                                                                                          |           |                |                |  |
|----------------------------------------------------------------------------------------------------------------------|---------------------------------------------------------------------------------------------------|------------------------------------------------------------------------------------------------------------------------------------------|-----------|----------------|----------------|--|
|                                                                                                                      | Surveyor, do hereby state this plat is true and correct to the best of my knowledge.              |                                                                                                                                          | S         | URFACE USE PL/ | AT Page 2 of 2 |  |
|                                                                                                                      | A SHEAT L. LAS TRANS                                                                              | BLACK MOUNTAIN OPERATING, LLC<br>PROPOSED PAD & ACCESS ROAD<br>FLOWMASTER NO. 2H WELL<br>SECTION 15, T24S-R34E<br>LEA COUNTY, NEW MEXICO |           |                |                |  |
|                                                                                                                      |                                                                                                   | DRAWN BY: BOR                                                                                                                            | REVISIONS |                |                |  |
| C. H. Fenstermaker & Associates, L.L.G.<br>135 Regency Sq. Lafayette, LA 70508<br>Ph. 337-237-2200 Fax. 337-233-3299 |                                                                                                   | PROJ. MGR.: VHV                                                                                                                          | No.       | DATE:          | REVISED BY:    |  |
| Ph. 337-237-2200 Fax. 337-232-3299<br>www.fenstermaker.com                                                           | Robert L. Lastrapes                                                                               | DATE: 03/06/2017                                                                                                                         | No.       | DATE:          | REVISED BY:    |  |
|                                                                                                                      | Registration No. 23006                                                                            | FILENAME: T:\2017\2175475\DWG\Flowmaster 2H_SUP.dwg                                                                                      |           |                |                |  |
|                                                                                                                      |                                                                                                   |                                                                                                                                          |           |                |                |  |