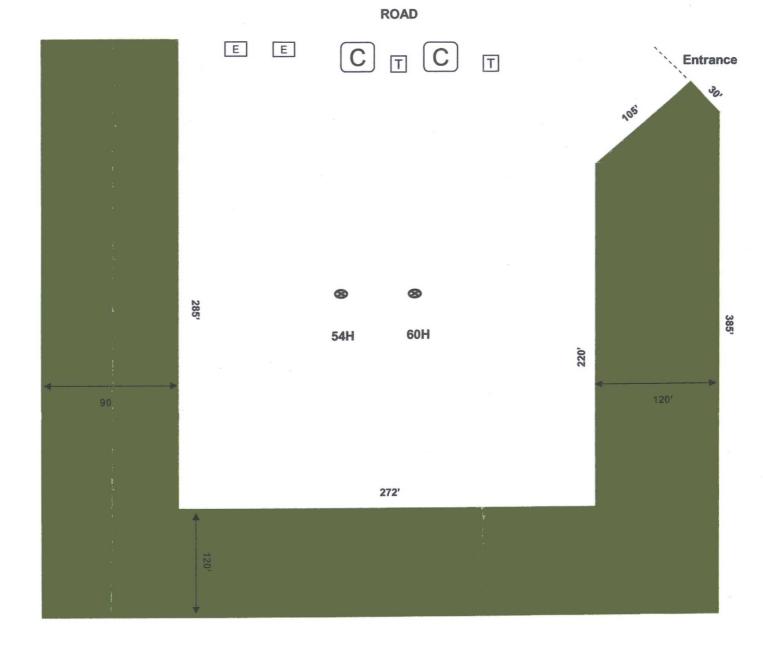

## Interim Site Reclamation

Devon Energy Prod. Co.

Thistle Unit 54H API #30-025-41795

Thistle Unit 60H 30-025-41797

A-28-T23S-R33E Lea County, NM

N

Area Reclaimed = 2.5743 Acres

D. Menoud