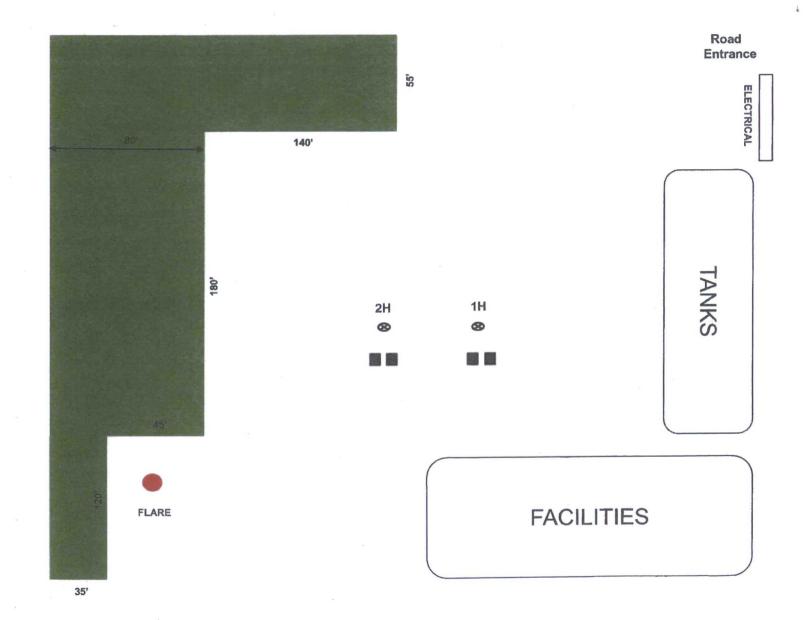

## Interim Site Reclamation

Devon Energy Prod. Co.

Horned Viper 20 Fed 1H API #30-025-41913 N-20-23S-33E

Horned Viper 20 Fed 2H API #30-025-41914 M-20-23S-33E

Lea County, NM

N

Area Reclaimed = 0.7048 Acres

D. Menoud