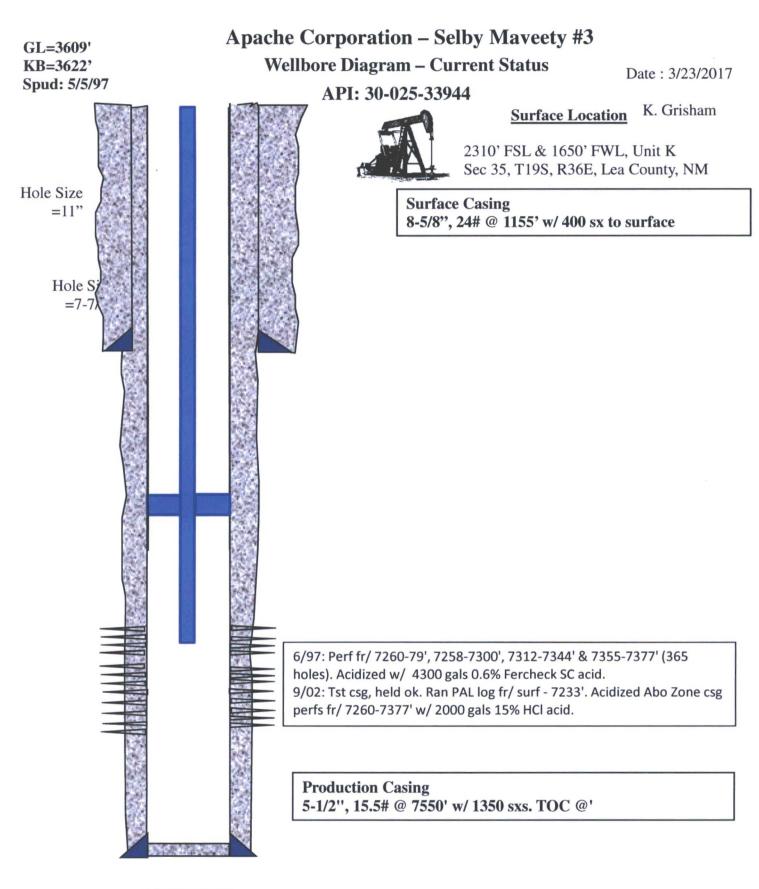

| Submit 1 Copy To Appropriate District<br>Office                                                                                                                                                                                                                                                                                                                                                                                                    | State of New Me                                                                                                                                                              |                     |                                          | Form C-103                            |
|----------------------------------------------------------------------------------------------------------------------------------------------------------------------------------------------------------------------------------------------------------------------------------------------------------------------------------------------------------------------------------------------------------------------------------------------------|------------------------------------------------------------------------------------------------------------------------------------------------------------------------------|---------------------|------------------------------------------|---------------------------------------|
| District I                                                                                                                                                                                                                                                                                                                                                                                                                                         | Energy, Minerals and Natural Resources                                                                                                                                       |                     |                                          | October 13, 2009                      |
| 1625 N. French Dr., Hobbs, NM 88240<br>District II                                                                                                                                                                                                                                                                                                                                                                                                 | 1625 N. French Dr., Hobbs, NM 88240<br>District II<br>1020 N. French Dr., Hobbs, NM 88240<br>District II<br>1020 N. French Dr., Hobbs, NM 88240<br>OIL CONSERVATION DIVISION |                     | WELL API NO. 30-025-33944                |                                       |
|                                                                                                                                                                                                                                                                                                                                                                                                                                                    |                                                                                                                                                                              | DIVISION            | 5. Indicate Type of Lease                |                                       |
| District III<br>1000 Rio Brazos Rd., Aztec, NM 874 MAR 2 4 2017<br>1220 South St. Francis Dr.<br>Santa Fe, NM 87505                                                                                                                                                                                                                                                                                                                                |                                                                                                                                                                              | ncis Dr.            |                                          | EE 🛛 🗸                                |
| District IV Santa Fe, NM 874 MAR 2 2 2017                                                                                                                                                                                                                                                                                                                                                                                                          |                                                                                                                                                                              | 7505                | 6. State Oil & Gas Lease N               |                                       |
| 1220 C St Empire Dr. Conto Eo NIM                                                                                                                                                                                                                                                                                                                                                                                                                  |                                                                                                                                                                              |                     |                                          |                                       |
| 87505                                                                                                                                                                                                                                                                                                                                                                                                                                              |                                                                                                                                                                              |                     |                                          |                                       |
| SUNDRY NOTICES AND REPORTS ON WELLS<br>(DO NOT USE THIS FORM FOR PROPOSALS TO DRILL OR TO DEEPEN OR PLUG BACK TO A                                                                                                                                                                                                                                                                                                                                 |                                                                                                                                                                              |                     | 7. Lease Name or Unit Agr                | eement Name                           |
| DIFFERENT RESERVOIR. USE "APPLICATION FOR PERMIT" (FORM C-101) FOR SUCH                                                                                                                                                                                                                                                                                                                                                                            |                                                                                                                                                                              |                     | Salby Mayaatu                            | 1                                     |
| PROPOSALS.)                                                                                                                                                                                                                                                                                                                                                                                                                                        |                                                                                                                                                                              |                     | Selby Maveety<br>8. Well Number 3        |                                       |
|                                                                                                                                                                                                                                                                                                                                                                                                                                                    |                                                                                                                                                                              |                     |                                          | 1                                     |
| 2. Name of Operator                                                                                                                                                                                                                                                                                                                                                                                                                                | /                                                                                                                                                                            |                     | 9. OGRID Number 873                      |                                       |
| Apache Corp.                                                                                                                                                                                                                                                                                                                                                                                                                                       |                                                                                                                                                                              |                     |                                          | · · · · · · · · · · · · · · · · · · · |
| 3. Address of Operator                                                                                                                                                                                                                                                                                                                                                                                                                             | Address of Operator<br>box Drawer D Monument NM 88265                                                                                                                        |                     | 10. Pool name or Wildcat<br>Monument Abo |                                       |
|                                                                                                                                                                                                                                                                                                                                                                                                                                                    | 5                                                                                                                                                                            |                     | Monument Abo                             |                                       |
| 4. Well Location                                                                                                                                                                                                                                                                                                                                                                                                                                   |                                                                                                                                                                              |                     |                                          |                                       |
| Unit LetterK:231                                                                                                                                                                                                                                                                                                                                                                                                                                   | 0feet from theS                                                                                                                                                              | line and            | _1650feet from the                       | Wline                                 |
| Section 35                                                                                                                                                                                                                                                                                                                                                                                                                                         | Township 19S                                                                                                                                                                 | Range 36E           | NMPM Lea                                 | County                                |
| 11.                                                                                                                                                                                                                                                                                                                                                                                                                                                | Elevation (Show whether DR,                                                                                                                                                  | RKB, RT, GR, etc.)  |                                          |                                       |
| 360                                                                                                                                                                                                                                                                                                                                                                                                                                                | 9' GR                                                                                                                                                                        |                     |                                          |                                       |
|                                                                                                                                                                                                                                                                                                                                                                                                                                                    |                                                                                                                                                                              |                     |                                          |                                       |
| 12. Check Appropriate Box to Indicate Nature of Notice, Report or Other Data                                                                                                                                                                                                                                                                                                                                                                       |                                                                                                                                                                              |                     |                                          |                                       |
|                                                                                                                                                                                                                                                                                                                                                                                                                                                    |                                                                                                                                                                              |                     |                                          |                                       |
|                                                                                                                                                                                                                                                                                                                                                                                                                                                    |                                                                                                                                                                              |                     | SEQUENT REPORT (                         |                                       |
|                                                                                                                                                                                                                                                                                                                                                                                                                                                    |                                                                                                                                                                              |                     |                                          |                                       |
| TEMPORARILY ABANDON CHANGE PLANS COMMENCE DRI                                                                                                                                                                                                                                                                                                                                                                                                      |                                                                                                                                                                              |                     |                                          |                                       |
|                                                                                                                                                                                                                                                                                                                                                                                                                                                    | LTIPLE COMPL                                                                                                                                                                 | CASING/CEMENT       | ГЈОВ 🗌                                   |                                       |
|                                                                                                                                                                                                                                                                                                                                                                                                                                                    |                                                                                                                                                                              |                     |                                          |                                       |
| OTHER:                                                                                                                                                                                                                                                                                                                                                                                                                                             |                                                                                                                                                                              | OTHER:              |                                          |                                       |
| 13. Describe proposed or completed                                                                                                                                                                                                                                                                                                                                                                                                                 | operations. (Clearly state all j                                                                                                                                             |                     | l give pertinent dates, includi          | ng estimated date                     |
| of starting any proposed work).                                                                                                                                                                                                                                                                                                                                                                                                                    |                                                                                                                                                                              | C. For Multiple Con | npletions: Attach wellbore di            | agram of                              |
| proposed completion or recomple                                                                                                                                                                                                                                                                                                                                                                                                                    | etion.                                                                                                                                                                       |                     |                                          |                                       |
| DEDEC 20/0 2022                                                                                                                                                                                                                                                                                                                                                                                                                                    |                                                                                                                                                                              |                     |                                          |                                       |
| PERFS: 7260-7377                                                                                                                                                                                                                                                                                                                                                                                                                                   |                                                                                                                                                                              |                     |                                          |                                       |
| 1. MIRU. POOH & LD RODS/TBO                                                                                                                                                                                                                                                                                                                                                                                                                        | 1                                                                                                                                                                            |                     |                                          |                                       |
| <ol> <li>SET CIBP @ 7200' DUMP BAIL 35' CMT ON TOP.</li> </ol>                                                                                                                                                                                                                                                                                                                                                                                     |                                                                                                                                                                              |                     |                                          |                                       |
| 3. LOAD CSG W/ PKR FLUID                                                                                                                                                                                                                                                                                                                                                                                                                           |                                                                                                                                                                              | Condition           | of Approval motify                       |                                       |
| 4. TEST CSG TO 550# FOR 30 MI                                                                                                                                                                                                                                                                                                                                                                                                                      | NUTES.                                                                                                                                                                       |                     | of Approval: notify                      |                                       |
| 5. NOTIFY OCD 24 HRS BEFORE TA TESTING. OCD Hobbs office 24 hours                                                                                                                                                                                                                                                                                                                                                                                  |                                                                                                                                                                              |                     |                                          |                                       |
| prior of running MIT Test & Chart                                                                                                                                                                                                                                                                                                                                                                                                                  |                                                                                                                                                                              |                     |                                          |                                       |
|                                                                                                                                                                                                                                                                                                                                                                                                                                                    |                                                                                                                                                                              | Prior or runni      | ing will lest & Chart                    |                                       |
|                                                                                                                                                                                                                                                                                                                                                                                                                                                    | ye.                                                                                                                                                                          |                     | 1. 1. 1. 1.                              |                                       |
|                                                                                                                                                                                                                                                                                                                                                                                                                                                    |                                                                                                                                                                              |                     |                                          |                                       |
|                                                                                                                                                                                                                                                                                                                                                                                                                                                    |                                                                                                                                                                              |                     |                                          |                                       |
| Spud Date: Rig Release Date:                                                                                                                                                                                                                                                                                                                                                                                                                       |                                                                                                                                                                              |                     |                                          |                                       |
|                                                                                                                                                                                                                                                                                                                                                                                                                                                    |                                                                                                                                                                              |                     |                                          |                                       |
|                                                                                                                                                                                                                                                                                                                                                                                                                                                    |                                                                                                                                                                              |                     |                                          |                                       |
| I hereby certify that the information above                                                                                                                                                                                                                                                                                                                                                                                                        | is true and complete to the be                                                                                                                                               | est of my knowledge | e and belief.                            |                                       |
|                                                                                                                                                                                                                                                                                                                                                                                                                                                    |                                                                                                                                                                              |                     |                                          |                                       |
| A-1 lik                                                                                                                                                                                                                                                                                                                                                                                                                                            |                                                                                                                                                                              |                     |                                          |                                       |
| SIGNATURE // M. Such TITLE SR. PUMPER DATEDATEDATEDATEDATEDATEDATEDATEDATEDATEDATEDATEDATEDATEDATEDATEDATEDATEDATEDATEDATEDATEDATEDATEDATEDATEDATEDATEDATEDATEDATEDATEDATEDATEDATEDATEDATEDATEDATEDATEDATEDATEDATEDATEDATEDATEDATEDATEDATEDATEDATEDATEDATEDATEDATEDATEDATEDATEDATEDATEDATEDATEDATEDATEDATEDATEDATEDATEDATEDATEDATEDATEDATEDATEDATEDATEDATEDATEDATEDATEDATEDATEDATEDATEDATEDATEDATEDATEDATEDATEDATEDATEDATEDATEDATEDATEDATEDATEDATE |                                                                                                                                                                              |                     |                                          |                                       |
|                                                                                                                                                                                                                                                                                                                                                                                                                                                    |                                                                                                                                                                              |                     |                                          |                                       |
| Type or print nameJOEL SISK E-mail address:joel.sisk@apacheccorp.com_ PHONE:575-441-0793<br>For State Use Only / / / / / / / / / / / / / / / / / / /                                                                                                                                                                                                                                                                                               |                                                                                                                                                                              |                     |                                          |                                       |
| ror state use cally 1 1 1 1 1 1 1 2 1                                                                                                                                                                                                                                                                                                                                                                                                              |                                                                                                                                                                              |                     |                                          |                                       |
| APPROVED BY: AUTOLOUN TITLE HO/H DATE 3/27/2017                                                                                                                                                                                                                                                                                                                                                                                                    |                                                                                                                                                                              |                     |                                          |                                       |
| Conditions of Approval (if any):                                                                                                                                                                                                                                                                                                                                                                                                                   |                                                                                                                                                                              |                     |                                          |                                       |
|                                                                                                                                                                                                                                                                                                                                                                                                                                                    |                                                                                                                                                                              |                     |                                          |                                       |
| •                                                                                                                                                                                                                                                                                                                                                                                                                                                  |                                                                                                                                                                              | /                   | /                                        | 1                                     |

**PBTD = 7459'** TD =7550'