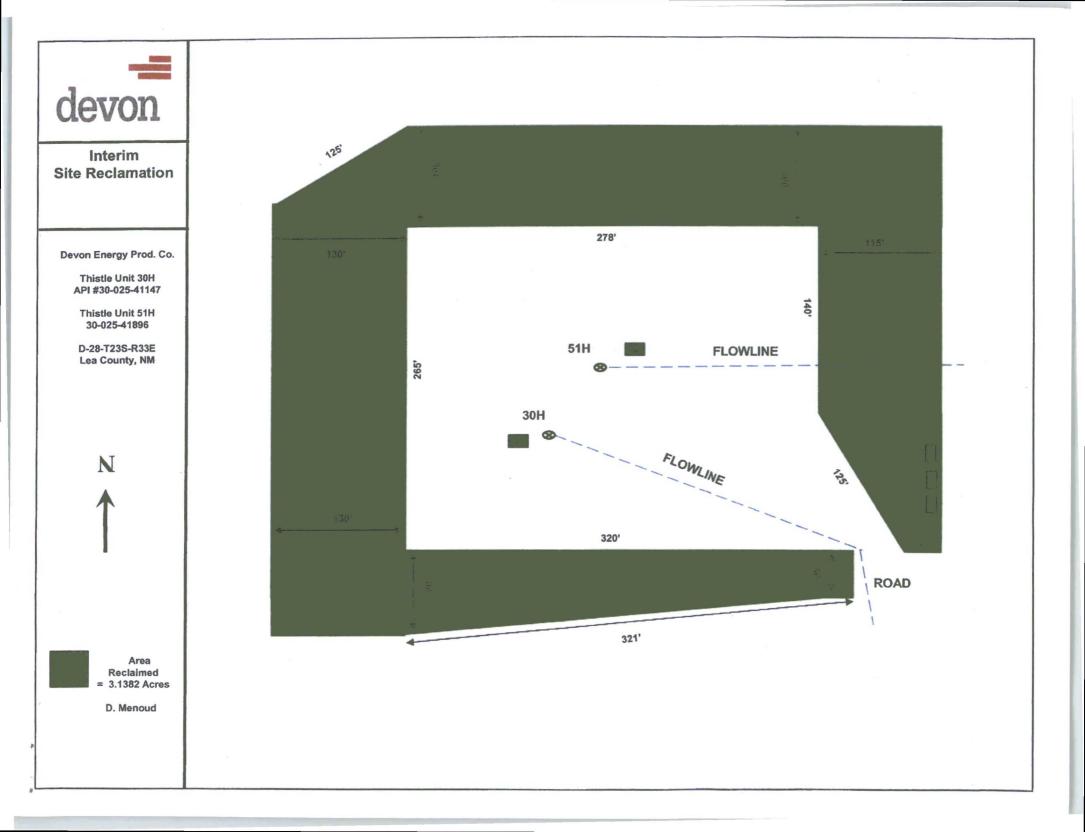

|                                                                                                                                                                                                        | UNITED STATES<br>PARTMENT OF THE D                                                         | NTERIOR                                    | OCD Hob                                  | bs                                                              |                                                                                                                                                                           | APPROVED<br>O. 1004-0137<br>inuary 31, 2018 |
|--------------------------------------------------------------------------------------------------------------------------------------------------------------------------------------------------------|--------------------------------------------------------------------------------------------|--------------------------------------------|------------------------------------------|-----------------------------------------------------------------|---------------------------------------------------------------------------------------------------------------------------------------------------------------------------|---------------------------------------------|
| BUREAU OF LAND MANAGEMENT<br>SUNDRY NOTICES AND REPORTS ON WELLS<br>Do not use this form for proposals to drill or to re-entering<br>abandoned well. Use form 3160-3 (APD) for such proposals! 27 2017 |                                                                                            |                                            |                                          |                                                                 | OMB NO. 1004-0137<br>Expires: January 31, 2018<br>5. Lease Serial No.<br>NMNM94186<br>6. If Indian, Allottee or Tribe Name<br>7. If Unit or CA/Agreement. Name and/or No. |                                             |
| Do not use th<br>abandoned we                                                                                                                                                                          | is form for proposals to<br>II.  Use form 3160-3 (API                                      | drill or to re-er<br>D) for such pro       | posals 27                                | 2010                                                            | 6. If Indian, Allottee o                                                                                                                                                  | r Tribe Name                                |
| abandoned well. Use form 3160-3 (APD) for such proposals 27 2017<br>SUBMIT IN TRIPLICATE - Other instructions on page CENED                                                                            |                                                                                            |                                            |                                          |                                                                 | 7. If Unit or CA/Agreement, Name and/or No.                                                                                                                               |                                             |
| <ol> <li>Type of Well</li> <li>Gas Well Otl</li> </ol>                                                                                                                                                 | ED                                                                                         |                                            |                                          | 8. Well Name and No.<br>THISTLE UNIT 30H                        |                                                                                                                                                                           |                                             |
| 2. Name of Operator<br>DEVON ENERGY PRODUCT                                                                                                                                                            | DENISE MENOUD<br>noud@dvn.com                                                              |                                            |                                          | 9. API Well No.<br>30-025-41147                                 |                                                                                                                                                                           |                                             |
| 3a. Address<br>PO BOX 250<br>ARTESIA, NM 88211                                                                                                                                                         | 3b. Phone No. (include area code)<br>Ph: 575-746-5544                                      |                                            |                                          | 10. Field and Pool or Exploratory Area<br>TRIPLE X; BONE SPRING |                                                                                                                                                                           |                                             |
| 4. Location of Well (Footage, Sec., 7                                                                                                                                                                  | ı)                                                                                         |                                            |                                          | 11. County or Parish, State                                     |                                                                                                                                                                           |                                             |
| Sec 28 T23S R33E NWNW 2<br>32.282199 N Lat, 103.584564                                                                                                                                                 |                                                                                            |                                            |                                          | LEA COUNTY, NM                                                  |                                                                                                                                                                           |                                             |
| 12. CHECK THE A                                                                                                                                                                                        | PPROPRIATE BOX(ES)                                                                         | TO INDICATI                                | E NATURE O                               | F NOTICE,                                                       | REPORT, OR OTH                                                                                                                                                            | HER DATA                                    |
| TYPE OF SUBMISSION                                                                                                                                                                                     | TYPE OF ACTION                                                                             |                                            |                                          |                                                                 |                                                                                                                                                                           |                                             |
| □ Notice of Intent                                                                                                                                                                                     | Acidize                                                                                    | Deepe                                      | Deepen                                   |                                                                 | ion (Start/Resume)                                                                                                                                                        | UWater Shut-Off                             |
| - · ·                                                                                                                                                                                                  | □ Alter Casing                                                                             |                                            | ulic Fracturing                          | Reclamation                                                     |                                                                                                                                                                           | U Well Integrity                            |
| Subsequent Report                                                                                                                                                                                      | Casing Repair                                                                              | _                                          | Construction                             | Recomp                                                          | _                                                                                                                                                                         | □ Other                                     |
| ☐ Final Abandonment Notice                                                                                                                                                                             | <ul> <li>Change Plans</li> <li>Convert to Injection</li> </ul>                             | Plug a                                     | nd Abandon                               | □ Tempor                                                        | arily Abandon                                                                                                                                                             |                                             |
| THISTLE UNIT 30H) ABOV<br>THISTLE UNIT 51H) 30-029<br>C-2-20S-38E; 200 FNL & 430<br>32.2824211; -103.584404                                                                                            | 5-41866                                                                                    |                                            |                                          |                                                                 |                                                                                                                                                                           |                                             |
| 14. I hereby certify that the foregoing is                                                                                                                                                             | s true and correct.<br>Electronic Submission #<br>For DEVON ENER<br>Committed to AFMSS for | RGY PRODUCTIO                              | ON CO LP. sen                            | t to the Hobb                                                   | S                                                                                                                                                                         |                                             |
| Name(Printed/Typed) DENISE                                                                                                                                                                             |                                                                                            | Title AUTHORIZED REPRESENTATIVE            |                                          |                                                                 |                                                                                                                                                                           |                                             |
| Signature (Electronic                                                                                                                                                                                  | Submission)                                                                                | I                                          | Date 12/21/2                             | 016                                                             |                                                                                                                                                                           |                                             |
| Accepted for Record                                                                                                                                                                                    | THIS SPACE FO                                                                              | OR FEDERAL                                 | OR STATE                                 | OFFICE U                                                        | SE                                                                                                                                                                        |                                             |
| Approved By former                                                                                                                                                                                     | a. amo                                                                                     |                                            | Title SAG                                | 7                                                               |                                                                                                                                                                           | Date 3.20                                   |
| Conditions of approval if any, are attached<br>certify that the applicant holds legal or equivich would entitle the applicant to condu-<br>which would entitle the applicant to condu-                 | uitable title to those rights in the                                                       | e subject lease                            | Office CF                                | Ð                                                               | e<br>k                                                                                                                                                                    |                                             |
| Title 18 U.S.C. Section 1001 and Title 43<br>States any false, fictitious or fraudulent                                                                                                                | U.S.C. Section 1212, make it a statements or representations as                            | crime for any person<br>to any matter with | on knowingly and<br>in its jurisdiction. | willfully to ma                                                 | ake to any department or                                                                                                                                                  | agency of the United                        |
| Instructions on page 2) <b>** OPERA</b>                                                                                                                                                                | OR-SUBMITTED ** O                                                                          | PERATOR-SI                                 | JBMITTED *                               | * OPERAT                                                        | OR-SUBMITTED                                                                                                                                                              | **                                          |
| Accepted                                                                                                                                                                                               | for Record Only<br>CD 3/27/20                                                              | IR DO<br>TRA                               | ne<br>1At                                | - 4                                                             | cepted for Re                                                                                                                                                             | cord Only                                   |