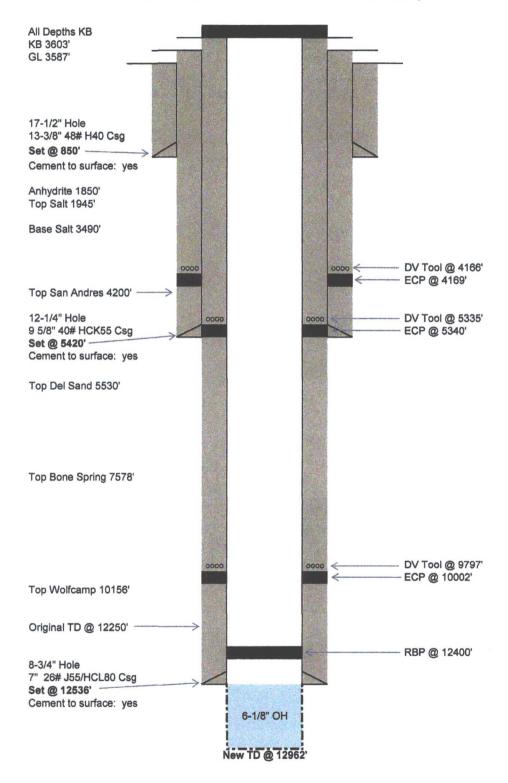

## **C-103 Subsequent Report Continued**

Run 7" 26# J-55 and HCL-80 casing with DV tools/ECPs @ 5353' and 9797', casing landed at 12536'.

Cement 7" casing with 1605 sx cement total:

 $1^{st}$  stage: pump lead - 130 sx 10.3#, 3.72 yield cement, pump tail - 640 sx 14.8#, 1.164 yield cement w/ 1/8# poly-e-flake and additives, bumped plug @ 3300 psi, inflate ECP, floats held, open DV tool, circulate bottoms up, no cement to surface.

 $\underline{2^{\text{nd}}}$  stage: pump lead – 280 sx 10.3#, 3.72 yield cement, pump tail – 100 sx 14.8#, 1.336 yield cement w/additives, bumped plug @ 1700 psi, inflate ECP, float held, open DV tool, circulate bottoms up, circulate 7 bbls cement to surface.

 $3^{rd}$  stage: pump lead – 355 sx 12.5#, 2.07 yield cement with 5% NaCl and additives, pump tail – 100 sx 14.8# 1.33 yield cement, pump plug @ 1614 psi, close DV tool, circulate 9 bbls cement to surface, WOC 26.5 hours.

Run 6-1/8" bit, drill out DV tool #2 and ream cement stringers at 5335'-5385', tag DV tool #1 at 9780', test 7" casing to 1500 psi for 30 minutes, good, drill out DV tool #1 @ 9780' – 9790', drill out float collar/cement/shoe track from 12417' to 12536'. Drill new 6-1/8" hole from 12536' to 12962' (new TD).

Set retrievable bridge plug on wireline @ 12400', test casing/RBP to 1000 psi for 30 minutes, good. Release rig @ 3 pm on 3/12/2017. RDx MO rig, closed loop equipment. Wait on completion unit.

## CURRENT WELLBORE as of 3/12/2017

Raz Oil and Gas L.L.C. YO State SWD #1 API# 30-025-38162

660' FNL X 840' FWL, UL 'D' Sec 15, T21S, R35E, Lea County, NM