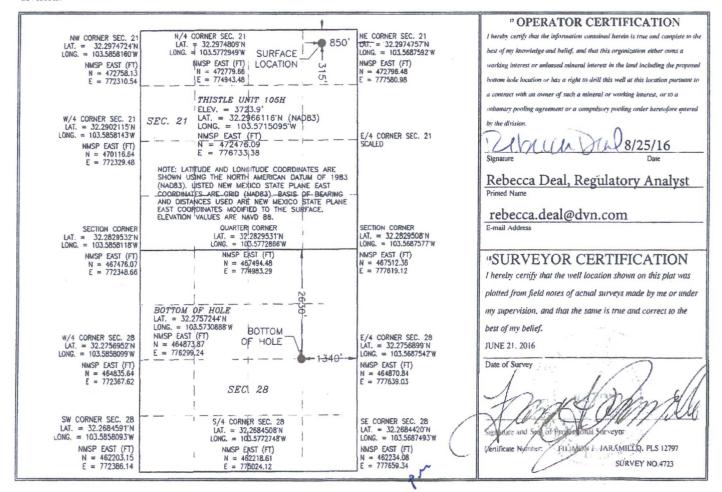

MAR 2 2 2017
RECEIVED

AMENDED REPORT

WELL LOCATION AND ACREAGE DEDICAT

| API Number                 |                                       | <sup>1</sup> Pool Code     | J Pool Name           |               |
|----------------------------|---------------------------------------|----------------------------|-----------------------|---------------|
| 30-025-                    | 3709                                  | 59900                      | TRIPLE X; BONE SPRING |               |
| <sup>4</sup> Property Code |                                       | <sup>5</sup> Property Name |                       | ° Well Number |
| 30884                      | THISTLE UNIT                          |                            |                       | 105H          |
| OGRID No.                  | <sup>5</sup> Operator Name            |                            |                       | " Elevation   |
| 6137                       | DEVON ENERGY PRODUCTION COMPANY, L.P. |                            |                       | 3723.9        |

<sup>10</sup> Surface Location UL or lot no. Township Lot Idn Feet from the North/South line Feet from the East/West line Section Range County 33 E 315 NORTH 850 21 23 S EAST LEA A "Bottom Hole Location If Different From Surface III. or lot no. Lot Idn Feet from the North/South line Feet from the East/West line Section Township Range County 23 S 33 E 2630 NORTH 1340 EAST LEA <sup>2</sup> Dedicated Acres Joint or Infill Consolidation Code Order No. 240