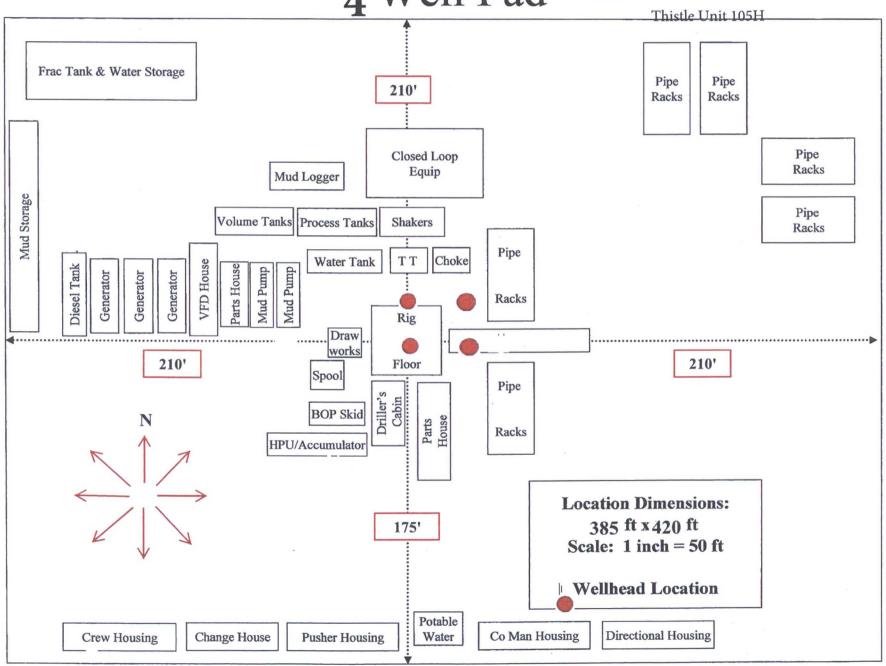

DEVON ENERGY PRODUCTION COMPANY, L.P.

IN THE NE/4 NE/4 & SE/4 NE/4 OF

SECTION 21, TOWNSHIP 23 SOUTH, RANGE 33 EAST, N.M.P.M.

LEA COUNTY, STATE OF NEW MEXICO

AUGUST 12, 2015

H&P Flex Rig Location Layout 4 Well Pad