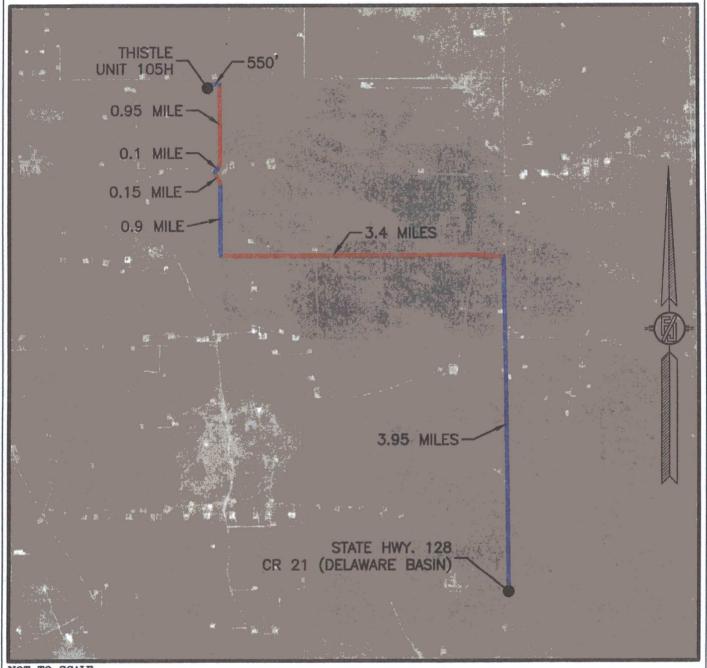

## SECTION 21, TOWNSHIP 23 SOUTH, RANGE 33 EAST, N.M.P.M. LEA COUNTY, STATE OF NEW MEXICO AERIAL ACCESS ROUTE MAP

NOT TO SCALE AERIAL PHOTO: GOOGLE EARTH FEB. 2014

DEVON ENERGY PRODUCTION COMPANY, L.P. THISTLE UNIT 105H

LOCATED 315 FT. FROM THE NORTH LINE AND 850 FT. FROM THE EAST LINE OF SECTION 21, TOWNSHIP 23 SOUTH, RANGE 33 EAST, N.M.P.M. LEA COUNTY, STATE OF NEW MEXICO

JUNE 21, 2016

SURVEY NO. 4723

MADRON SURVEYING, INC. 301 SOUTH CANAL CARLSBAD, NEW MEXICO