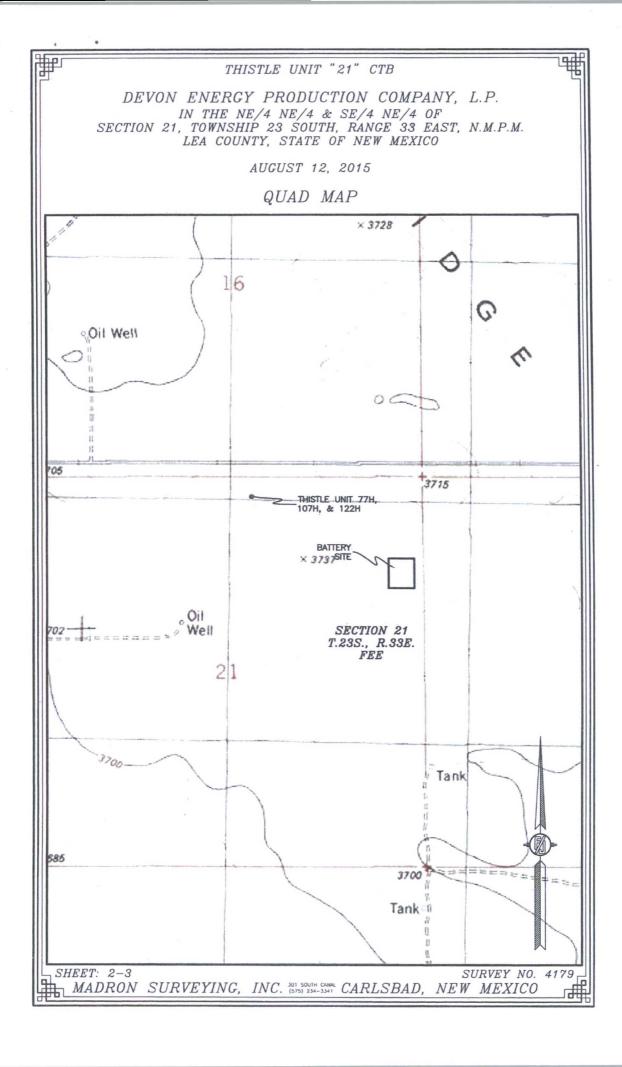

## SECTION 21, TOWNSHIP 23 SOUTH, RANGE 33 EAST, N.M.P.M. LEA COUNTY, STATE OF NEW MEXICO AERIAL ACCESS ROUTE MAP

NOT TO SCALE AERIAL PHOTO: GOOGLE EARTH FEB. 2014

DEVON ENERGY PRODUCTION COMPANY, L.P. THISTLE UNIT 105H

LOCATED 315 FT. FROM THE NORTH LINE AND 850 FT. FROM THE EAST LINE OF SECTION 21, TOWNSHIP 23 SOUTH, RANGE 33 EAST, N.M.P.M. LEA COUNTY, STATE OF NEW MEXICO

JUNE 21, 2016

SURVEY NO. 4723

MADRON SURVEYING, INC. 301 SOUTH CANAL CARLSBAD, NEW MEXICO

One Mile Radius Map Estimated distances to nearest wellbores: \*From SHL: Thistle Unit 60H Thistle Unit 60H Thistle Unit 54H Thistle Unit 59H Thistle Unit 53H \*From BHL: Thistle Unit 54H 210' SE 140' E 80' E 720' W 750' W 580' E 16 SHL 1 MILE 19 23S-33E 29 30 1 MILE BHL devon Thistle Unit 105H