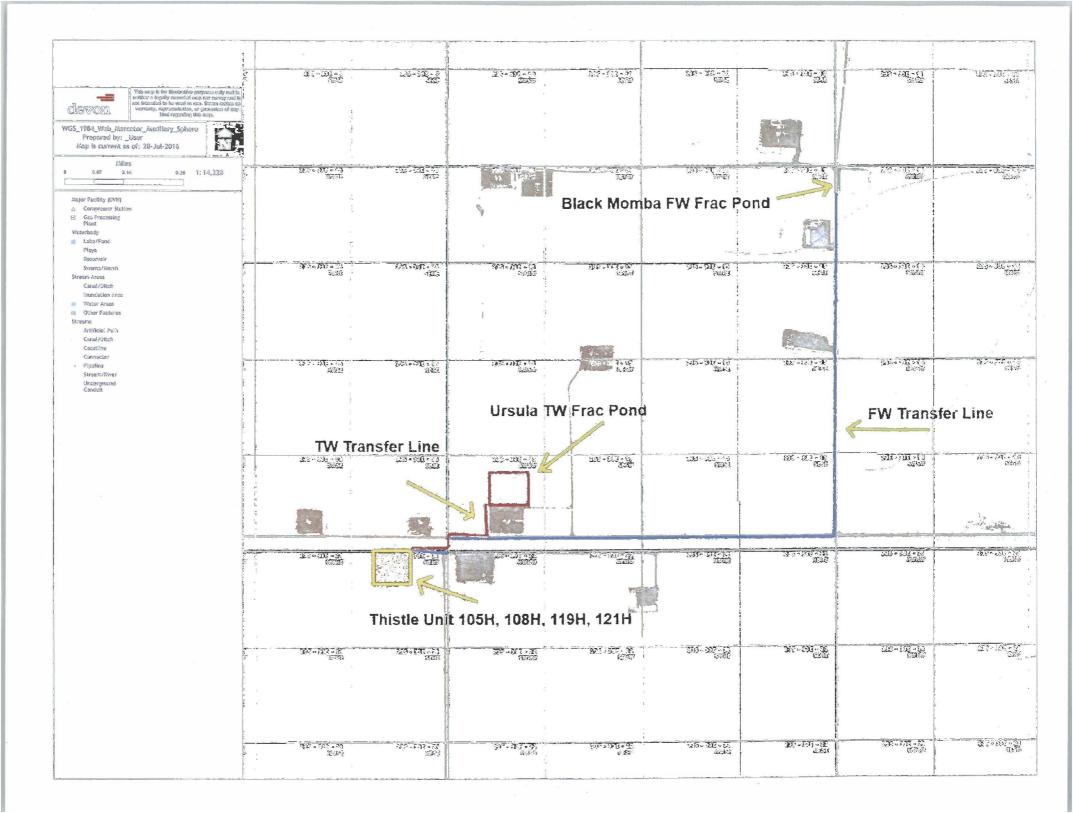

HIS SURVEY IS TRUE AND CORRECT TO THE BEST OF MY KNOWLEDGE AND BELIEF, AND THAT THIS SURVEY AND PLAT MEET THE MINIMUM STANDARDS FOR LAND SURVEYING IN THE STATE-OF NEW MEXICO. GENERAL NOTES 1.) THE INTENT OF THIS SURVEY IS TO ACQUIRE A BUSINESS LEASE FOR THE PURPOSE OF BUILDING A BATTERY IN WITHERS WHENEOF THIS CONTINICATE IS EXECUTED AT CARLSBAD, NEW MEXICO, THIS 17 DAY OF AUGUST 2015 2.) BASIS OF BEARING IS NEW MEXICO STATE PLANE EAST ZONE 301 SOUTH CANAL CARLSBAD, NEW MEXICO 88220 Phone (575) 234-3341 FIGURA F. JARAUPIN PARTET SHEET: 1-3SURVEY NO. 4179 INC. 301/SOUTH CARLSBAD, NEW MEXICO MADRON SURVEYING,





DEVON ENERGY PRODUCTION COMPANY, L.P.

IN THE NE/4 NE/4 & SE/4 NE/4 OF

SECTION 21, TOWNSHIP 23 SOUTH, RANGE 33 EAST, N.M.P.M.

LEA COUNTY, STATE OF NEW MEXICO

AUGUST 12, 2015





H&P Flex Rig Location Layout 4 Well Pad



PROPOSED INTERIM SITE RECLAMATION

FOR THISTLE UNIT 105H

SECTION 21, TOWNSHIP 23 SOUTH, RANGE 33 EAST, N.M.P.M.

LEA COUNTY, STATE OF NEW MEXICO



DEVON ENERGY PRODUCTION COMPANY, L.P.
THISTLE UNIT 105H
LOCATED 315 FT. FROM THE NORTH LINE

AND 850 FT. FROM THE NORTH LINE AND 850 FT. FROM THE EAST LINE OF SECTION 21, TOWNSHIP 23 SOUTH,

RANGE 33 EAST, N.M.P.M.

LEA COUNTY, STATE OF NEW MEXICO

JUNE 21, 2016

SURVEY NO. 4723

MADRON SURVEYING, INC. 301 SOUTH CANAL CARLSBAD, NEW MEXICO

SCALE 1" = 100

THISTLE UNIT "21" CTB DEVON ENERGY PRODUCTION COMPANY, L.P. IN THE NE/4 NE/4 & SE/4 NE/4 OF SECTION 21, TOWNSHIP 23 SOUTH, RANGE 33 EAST, N.M.P.M. LEA COUNTY, STATE OF NEW MEXICO AUGUST 12, 2015 EL. 3725.5' 600 EL. 3718.8 ¥ PROPOSED 50 LF X TOPSOIL