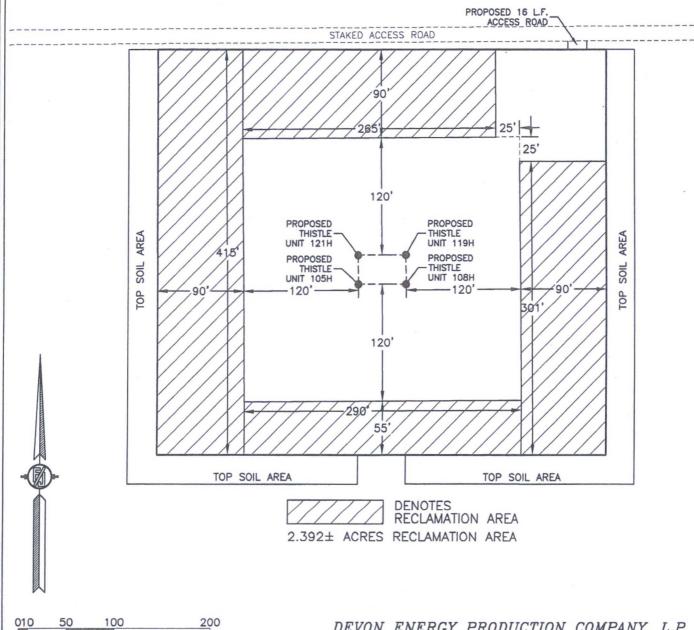

PROPOSED INTERIM SITE RECLAMATION

FOR THISTLE UNIT 105H

SECTION 21, TOWNSHIP 23 SOUTH, RANGE 33 EAST, N.M.P.M.

LEA COUNTY, STATE OF NEW MEXICO

DEVON ENERGY PRODUCTION COMPANY, L.P.
THISTLE UNIT 105H
LOCATED 315 FT. FROM THE NORTH LINE

AND 850 FT. FROM THE NORTH LINE AND 850 FT. FROM THE EAST LINE OF SECTION 21, TOWNSHIP 23 SOUTH,

RANGE 33 EAST, N.M.P.M.

LEA COUNTY, STATE OF NEW MEXICO

JUNE 21, 2016

SURVEY NO. 4723

MADRON SURVEYING, INC. 301 SOUTH CANAL CARLSBAD, NEW MEXICO