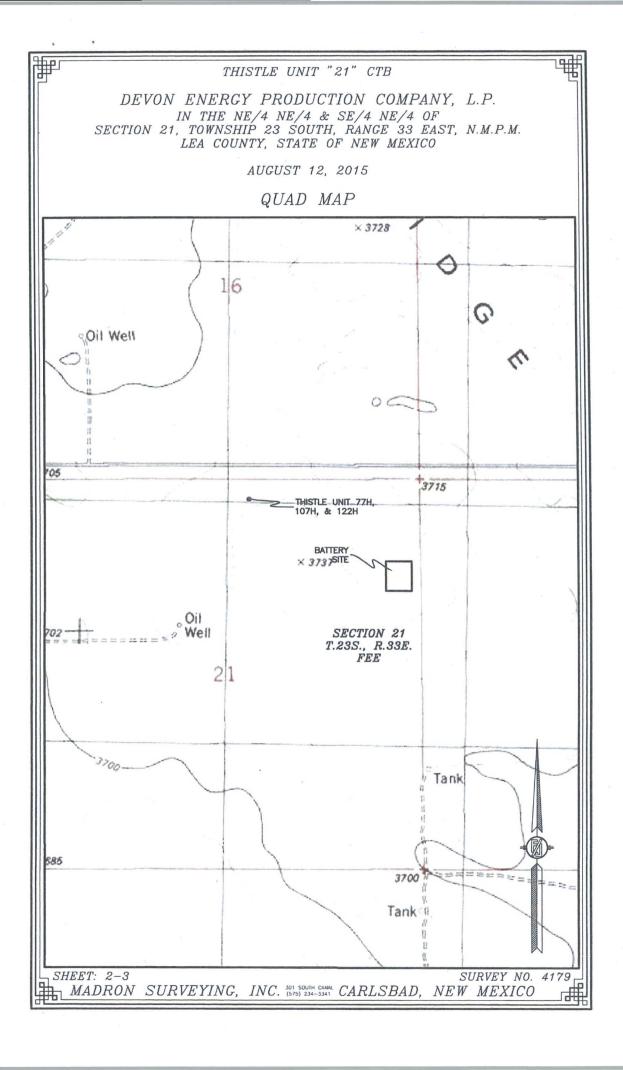

THISTLE UNIT "21" CTB DEVON ENERGY PRODUCTION COMPANY, L.P. IN THE NE/4 NE/4 & SE/4 NE/4 OF SECTION 21, TOWNSHIP 23 SOUTH, RANGE 33 EAST, N.M.P.M. LEA COUNTY, STATE OF NEW MEXICO AUGUST 12, 2015 EL. 3725.5' EL. 3718.8 600 NE PROPOSED 50 LF X TOPSOIL AREA S89'58'05"E 350.11 FT EL. 3727.3 EL. 3723.6 ARE 22 PROPOSED THISTLE UNIT "21" CTB 3.216± AC NE/4 NE/4 1320' FNL, 300' FEL LAT. = 32'17"37.855"N (NAD83) LONG. = 103'34'11.027"W SE/4 NE/4 400.23 EL. 3725.9 3725.1 S89\*59'51"W 350.06 F TOPSOIL AREA PROPOSED 53 LF ACCESS ROAD EL. 3725.2' EL. 3720.7 DIRECTIONS TO LOCATION FROM THE INTERSECTION OF CR 21 (DELAWARE BASIN ROAD) AND XL ROAD GO WEST ON XL ROAD APPROX. 3.4 MILES TO A LEASE ROAD ON RIGHT (NORTH). TURN NORTH ON LEASE ROAD FOLLOW LEASE ROAD LEGEND SET #4 REBAR W/JARAMILLO CAP TURNING RIGHT (EAST) AROUND CURVE APPROX. 1.0 MILE TO A
EXISTING LEASE ROAD ON LEFT (NORTH). TURN NORTH ON LEASE ROAD
GO APPROX. 0.68 OF A MILE. TURN LEFT GO APPROX. 53 TO THE
SOUTHEAST CORNER FOR THIS LOCATION. DESCRIPTION A CERTAIN PIECE OR PARCEL OF LAND AND REAL ESTATE LYING IN THE NE/4 NE/4 & SE/4 NE/4 OF SECTION 21, TOWNSHIP 23 SOUTH, RANGE 33 EAST N.M.P.M., LEA COUNTY, NEW MEXICO. BEGINNING AT THE NORTHEAST CORNER OF THE PARCEL, WHENCE THE NORTHEAST CORNER OF SECTION 21, TOWNSHIP 23 SOUTH, RANGE 33 EAST, N.M.P.M. BEARS NO5'52'17"E, A DISTANCE OF 1127.88 FEET; THENCE S00'01'13"W A DISTANCE OF 400.02 FEET TO THE SOUTHEAST CORNER OF THE PARCEL; THENCE S89'59'51"W A DISTANCE OF 350.06 FEET TO THE SOUTHWEST CORNER OF THE PARCEL; THENCE NOO'00'48"E A DISTANCE OF 400.23 FEET TO THE NORTHWEST CORNER OF THE PARCEL; THENCE S89'58'05"E A DISTANCE OF 350.11 FEET TO THE NORTHEAST CORNER OF THE PARCEL, TO THE POINT OF BEGINNING: CONTAINING 1.619 ACRES IN NE/4 NE/4 & 1.597 ACRES IN SE/4 NE/4 FOR A TOTAL OF 3.216 ACRES MORE OR LESS. SURVEYOR CERTIFICATE I, FILIMON F. JARAMILLO, A NEW MEXICO PROFESSIONAL SURVEYOR NO. 12797, HEREBY CERTIFY THAT I HAVE CONDUCTED AND AM RESPONSIBLE FOR THIS SURVEY, THAT THIS SURVEY IS TRUE AND CORRECT TO THE BEST OF MY KNOWLEDGE AND BELIEF, AND THAT THIS SURVEY AND PLAT MEET THE MINIMUM STANDARDS FOR LAND SURVEYING IN THE STATE-OF NEW MEXICO. GENERAL NOTES 1.) THE INTENT OF THIS SURVEY IS TO ACQUIRE A BUSINESS LEASE FOR THE PURPOSE OF BUILDING A BATTERY IN WITHERS WHENEOF THIS CONTINICATE IS EXECUTED AT CARLSBAD, NEW MEXICO, THIS 17 DAY OF AUGUST 2015 2.) BASIS OF BEARING IS NEW MEXICO STATE PLANE EAST ZONE 301 SOUTH CANAL CARLSBAD, NEW MEXICO 88220 Phone (575) 234-3341 FIGURA F. JARAUPIN PARTET SHEET: 1-3SURVEY NO. 4179 INC. 301/SOUTH CARLSBAD, NEW MEXICO MADRON SURVEYING,

SCALE 1" = 100

THISTLE UNIT "21" CTB DEVON ENERGY PRODUCTION COMPANY, L.P. IN THE NE/4 NE/4 & SE/4 NE/4 OF SECTION 21, TOWNSHIP 23 SOUTH, RANGE 33 EAST, N.M.P.M. LEA COUNTY, STATE OF NEW MEXICO AUGUST 12, 2015 EL. 3725.5' 600 EL. 3718.8 ¥ PROPOSED 50 LF X TOPSOIL AREA S89°58'05"E 350.11 FT EL. 3727.3 EL. 3723.6 AREA PROPOSED THISTLE UNIT "21" CTB NE/4 NE/4 3.216± AC SE/4 NE/4 1320' FNL, 300' FEL LAT. = 32"17"'37.855"N (NAD83) LONG. = 103'34'11.027"W 400.23 FENCE 3725.9 EL. 3725.1' S89\*59'51"W 350.06 PROPOSED 53 LF ACCESS ROAD 600 EL. 3725.2' FL. 3720.7 DIRECTIONS TO LOCATION DIRECTIONS TO LOCATION EL. 3/25.2
FROM THE INTERSECTION OF CR 21 (DELAWARE BASIN ROAD) AND XL ROAD GO WEST ON XL ROAD APPROX. 3.4 MILES TO A LEASE ROAD ON RIGHT (NORTH). TURN NORTH ON LEASE ROAD FOLLOW LEASE ROAD TURNING RIGHT (EAST) AROUND CURVE APPROX. 1.0 MILE TO A EXISTING LEASE ROAD ON LEFT (NORTH). TURN NORTH ON LEASE ROAD GO APPROX. 0.68 OF A MILE. TURN LEFT GO APPROX. 53\* TO THE SOUTHEAST CORNER FOR THIS LOCATION. LEGEND SET #4 REBAR W/JARAMILLO CAP DESCRIPTION A CERTAIN PIECE OR PARCEL OF LAND AND REAL ESTATE LYING IN THE NE/4 NE/4 & SE/4 NE/4 OF SECTION 21, TOWNSHIP 23 SOUTH, RANGE 33 EAST N.M.P.M., LEA COUNTY, NEW MEXICO. BEGINNING AT THE NORTHEAST CORNER OF THE PARCEL, WHENCE THE NORTHEAST CORNER OF SECTION 21, TOWNSHIP 23 SOUTH, RANGE 33 EAST, N.M.P.M. BEARS NO5'52'17"E, A DISTANCE OF 1127.88 FEET; THENCE S00'01'13"W A DISTANCE OF 400.02 FEET TO THE SOUTHEAST CORNER OF THE PARCEL; THENCE S89'59'51"W A DISTANCE OF 350.06 FEET TO THE SOUTHWEST CORNER OF THE PARCEL; THENCE N00'00'48"E A DISTANCE OF 400.23 FEET TO THE NORTHWEST CORNER OF THE PARCEL; THENCE S89'58'05"E A DISTANCE OF 350.11 FEET TO THE NORTHEAST CORNER OF THE PARCEL, TO THE POINT OF CONTAINING 1.619 ACRES IN NE/4 NE/4 & 1.597 ACRES IN SE/4 NE/4 FOR A TOTAL OF 3.216 ACRES MORE OR LESS. SURVEYOR CERTIFICATE I, FILIMON F. JARAMILLO, A NEW MEXICO PROFESSIONAL SURVEYOR NO. 12797, HEREBY CERTIFY THAT I HAVE CONDUCTED AND AM RESPONSIBLE FOR THIS SURVEY, THAT THIS SURVEY IS TRUE AND CORRECT TO THE BEST OF MY KNOWLEDGE AND BELIEF, AND THAT THIS SURVEY AND PLAT MEET THE MINIMUM STANDARDS FOR LAND SURVEYING IN THE STATE OF NEW MEXICO. GENERAL NOTES 1.) THE INTENT OF THIS SURVEY IS TO ACQUIRE A BUSINESS LEASE FOR THE IN WITHEST WHEREOF THIS CERTIFICATE IS EXECUTED AT CARLSBAD, PURPOSE OF BUILDING A BATTERY DAY OF AUGUST 2015 NEW MEXICO, THIS 2.) BASIS OF BEARING IS NEW MEXICO STATE PLANE EAST ZONE MADRON SURVEYING, INC. 7301 SOUTH CANAL CARLSBAD, NEW MEXICO 88220 Phone (575) 234-3341 THE WON F. JARKUTUR PARTY SHEET: 1-3 SURVEY NO. 4179 MADRON SURVEYING, INC. 301 SOUTH CANAL CARLSBAD, NEW MEXICO