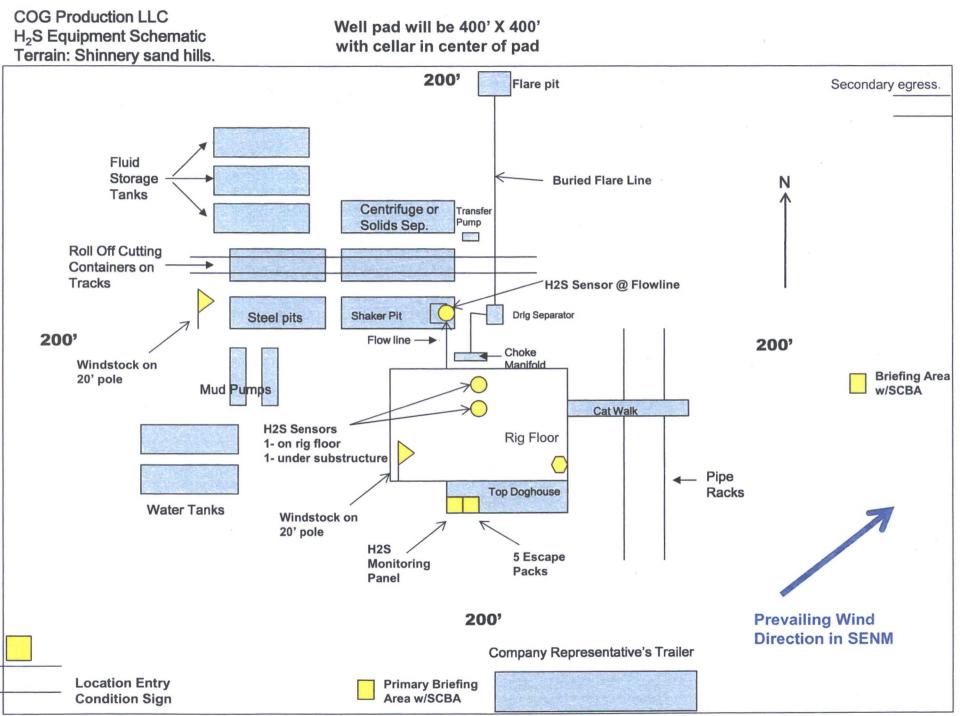

Hydrogen Sulfide (H2S) monitors will be installed prior to drilling out the surface shoe. If H2S is detected in concentrations greater than 100 ppm, the operator will comply with the provisions of Onshore Oil and Gas Order #6. If Hydrogen Sulfide is encountered, measured values and formations will be provided to the BLM.

N H2S is present

Y H2S Plan attached

#### 8. Other Facets of Operation

| Ν | Is it a walking operation? |
|---|----------------------------|
| N | Is casing pre-set?         |

|   | х | H2S Plan.               |
|---|---|-------------------------|
|   | x | BOP & Choke Schematics. |
| Γ | х | Directional Plan        |