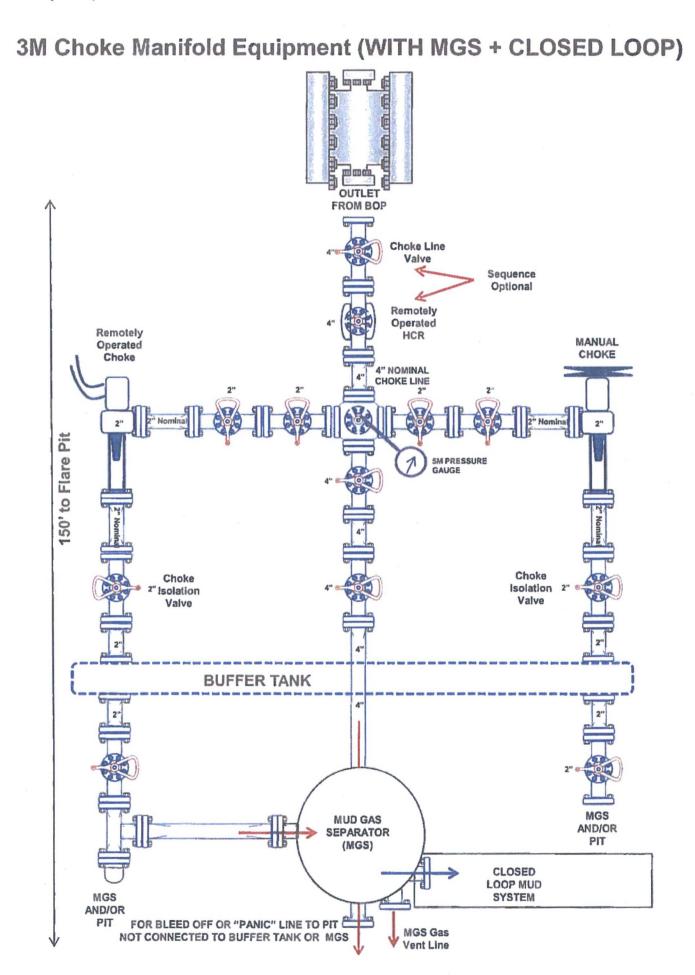

#### 4. Pressure Control Equipment

Ν

A variance is requested for the use of a diverter on the surface casing. See attached for schematic.

| BOP installed and<br>tested before<br>drilling which<br>hole? | Size?   | Min.<br>Required<br>WP | Ту         | pe    | x   | Tested<br>to:              |
|---------------------------------------------------------------|---------|------------------------|------------|-------|-----|----------------------------|
|                                                               |         |                        | Ann        | ular  | х   | 2000 psi                   |
|                                                               |         |                        | Blind      | Ram   |     |                            |
| 12-1/4"                                                       | 13-5/8" | 2M                     | Pipe Ram   |       |     | 2M                         |
|                                                               |         |                        | Double Ram |       |     |                            |
|                                                               |         |                        | Other*     |       |     |                            |
|                                                               |         |                        | Ann        | ular  | x   | 50%<br>testing<br>pressure |
| 8-3/4"                                                        | 13-5/8" | ЗM                     | Blind Ram  |       | х   |                            |
|                                                               |         |                        | 1 [        | Pipe  | Ram | х                          |
|                                                               |         |                        | Double     | e Ram |     |                            |
|                                                               |         | 1. V. 1.               | Other*     |       |     |                            |

BOP/BOPE will be tested by an independent service company to 250 psi low and the high pressure indicated above per Onshore Order 2 requirements. The System may be upgraded to a higher pressure but still tested to the working pressure listed in the table above. If the system is upgraded all the components installed will be functional and tested.

Pipe rams will be operationally checked each 24 hour period. Blind rams will be operationally checked on each trip out of the hole. These checks will be noted on the daily tour sheets. Other accessories to the BOP equipment will include a Kelly cock and floor safety valve (inside BOP) and choke lines and choke manifold. See attached schematics.

|   | Formation integrity test will be performed per Onshore Order #2.                                                                                                                                                                                                   |  |  |  |  |
|---|--------------------------------------------------------------------------------------------------------------------------------------------------------------------------------------------------------------------------------------------------------------------|--|--|--|--|
| х | On Exploratory wells or on that portion of any well approved for a 5M BOPE system or greater, a pressure integrity test of each casing shoe shall be performed. Will be tested in accordance with Onshore Oil and Gas Order #2 III.B.1.i.                          |  |  |  |  |
| Y | A variance is requested for the use of a flexible choke line from the BOP to Choke Manifold. See attached for specs and hydrostatic test chart.                                                                                                                    |  |  |  |  |
|   | N Are anchors required by manufacturer?                                                                                                                                                                                                                            |  |  |  |  |
| N | A multibowl wellhead is being used. The BOP will be tested per Onshore Order #2 after installation on the surface casing which will cover testing requirements for a maximum of 30 days. If any seal subject to test pressure is broken the system must be tested. |  |  |  |  |