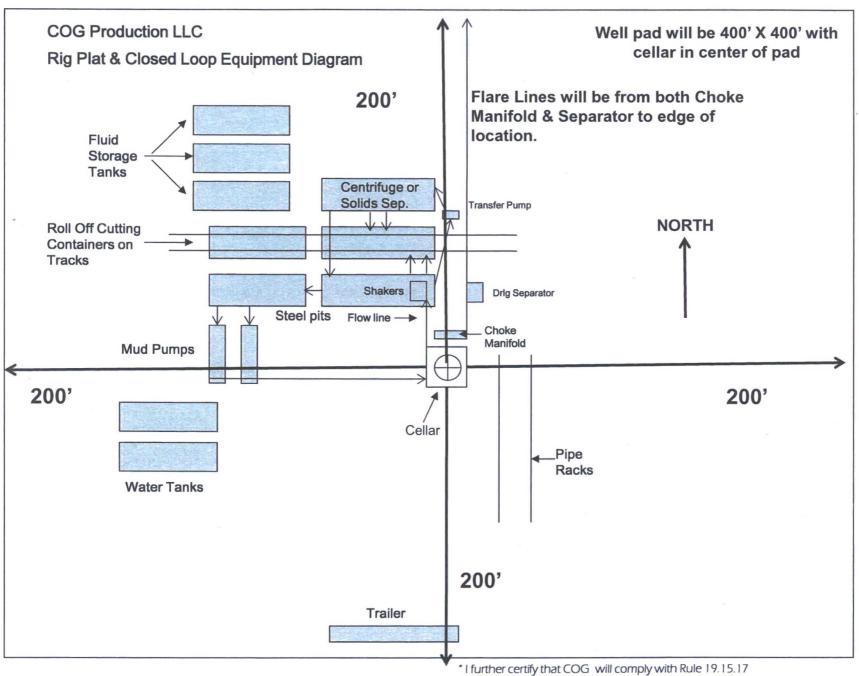

#### 8. Other Facets of Operation

| Ν | Is it a walking operation? |
|---|----------------------------|
| N | Is casing pre-set?         |

|   | х | H2S Plan.               |
|---|---|-------------------------|
|   | x | BOP & Choke Schematics. |
| Γ | х | Directional Plan        |