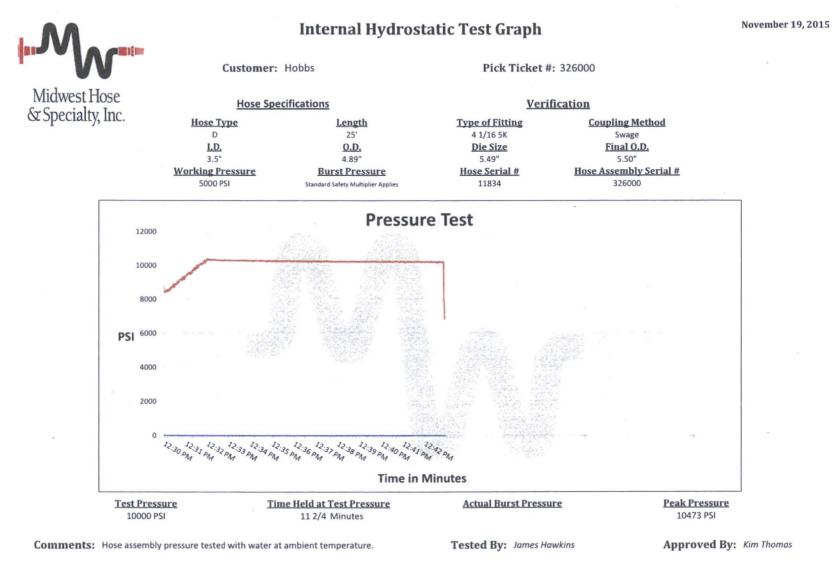

|   | Formation integrity test will be performed per Onshore Order #2.                                                                                                                                                                                                   |  |  |  |  |
|---|--------------------------------------------------------------------------------------------------------------------------------------------------------------------------------------------------------------------------------------------------------------------|--|--|--|--|
| х | On Exploratory wells or on that portion of any well approved for a 5M BOPE system or greater, a pressure integrity test of each casing shoe shall be performed. Will be tested in accordance with Onshore Oil and Gas Order #2 III.B.1.i.                          |  |  |  |  |
| Y | A variance is requested for the use of a flexible choke line from the BOP to Choke Manifold. See attached for specs and hydrostatic test chart.                                                                                                                    |  |  |  |  |
|   | N Are anchors required by manufacturer?                                                                                                                                                                                                                            |  |  |  |  |
| N | A multibowl wellhead is being used. The BOP will be tested per Onshore Order #2 after installation on the surface casing which will cover testing requirements for a maximum of 30 days. If any seal subject to test pressure is broken the system must be tested. |  |  |  |  |