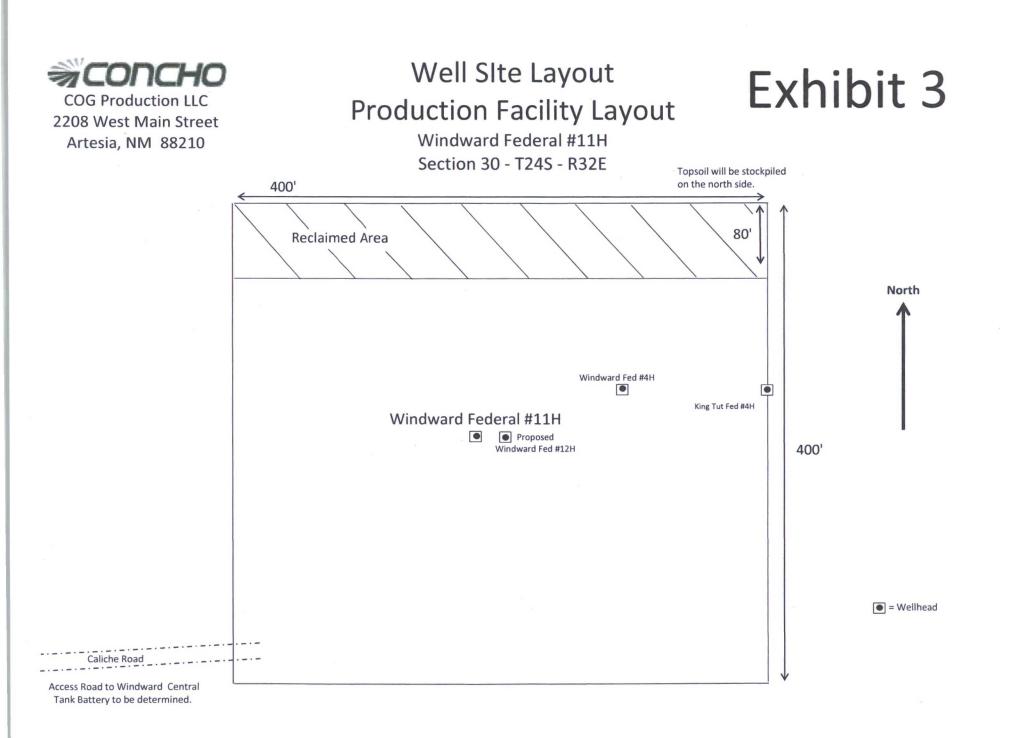

| LA AAMINSSAA DA.                                                                                               |                     |  |

MHSI-004 Rev. 3.0 Proprietary

# 2,000 psi BOP Schematic



## 3,000 psi BOP Schematic



**Check Valve** 







NMAC by using a Closed Loop System."