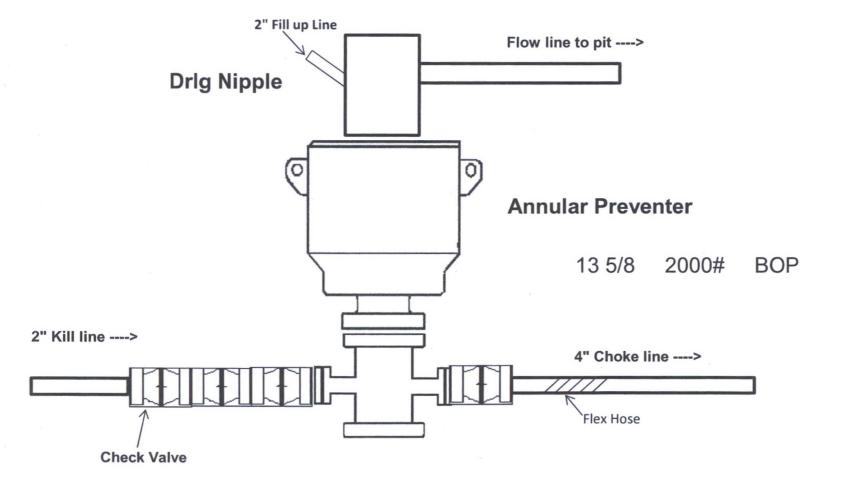

#### 4. Pressure Control Equipment

Ν

A variance is requested for the use of a diverter on the surface casing. See attached for schematic.

| BOP installed and<br>tested before<br>drilling which<br>hole? | Size?   | Min.<br>Required<br>WP | Ту         | pe    | x   | Tested<br>to:              |
|---------------------------------------------------------------|---------|------------------------|------------|-------|-----|----------------------------|
|                                                               |         |                        | Ann        | ular  | х   | 2000 psi                   |
|                                                               |         |                        | Blind      | Ram   |     |                            |
| 12-1/4"                                                       | 13-5/8" | 2M                     | Pipe Ram   |       |     | 2M                         |
|                                                               |         |                        | Double Ram |       |     |                            |
|                                                               |         |                        | Other*     |       |     |                            |
|                                                               |         |                        | Ann        | ular  | x   | 50%<br>testing<br>pressure |
| 8-3/4"                                                        | 13-5/8" | ЗM                     | Blind Ram  |       | х   |                            |
|                                                               |         |                        | 1 [        | Pipe  | Ram | х                          |
|                                                               |         |                        | Double     | e Ram |     |                            |
|                                                               |         | 1. V. 1.               | Other*     |       |     |                            |

Pipe rams will be operationally checked each 24 hour period. Blind rams will be operationally checked on each trip out of the hole. These checks will be noted on the daily tour sheets. Other accessories to the BOP equipment will include a Kelly cock and floor safety valve (inside BOP) and choke lines and choke manifold. See attached schematics.