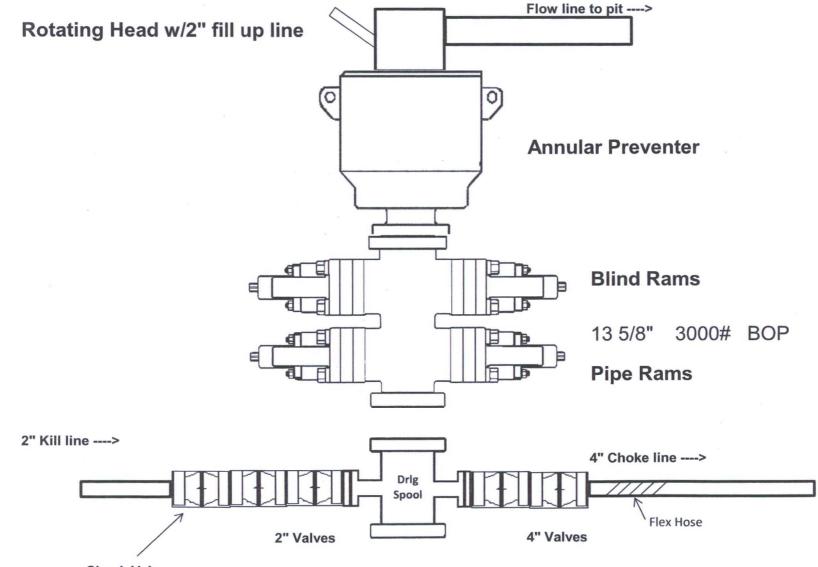

#### 4. Pressure Control Equipment

Ν

A variance is requested for the use of a diverter on the surface casing. See attached for schematic.

| BOP installed and<br>tested before<br>drilling which<br>hole? | Size?   | Min.<br>Required<br>WP | Ту         | pe    | x   | Tested<br>to:              |
|---------------------------------------------------------------|---------|------------------------|------------|-------|-----|----------------------------|
|                                                               |         |                        | Ann        | ular  | х   | 2000 psi                   |
|                                                               |         |                        | Blind      | Ram   |     |                            |
| 12-1/4"                                                       | 13-5/8" | 2M                     | Pipe Ram   |       |     | 2M                         |
|                                                               |         |                        | Double Ram |       |     |                            |
|                                                               |         |                        | Other*     |       |     |                            |
|                                                               |         |                        | Ann        | ular  | x   | 50%<br>testing<br>pressure |
| 8-3/4"                                                        | 13-5/8" | ЗM                     | Blind Ram  |       | х   |                            |
|                                                               |         |                        | 1 [        | Pipe  | Ram | х                          |
|                                                               |         |                        | Double     | e Ram |     |                            |
|                                                               |         | 1. V. 1.               | Other*     |       |     |                            |

Pipe rams will be operationally checked each 24 hour period. Blind rams will be operationally checked on each trip out of the hole. These checks will be noted on the daily tour sheets. Other accessories to the BOP equipment will include a Kelly cock and floor safety valve (inside BOP) and choke lines and choke manifold. See attached schematics.