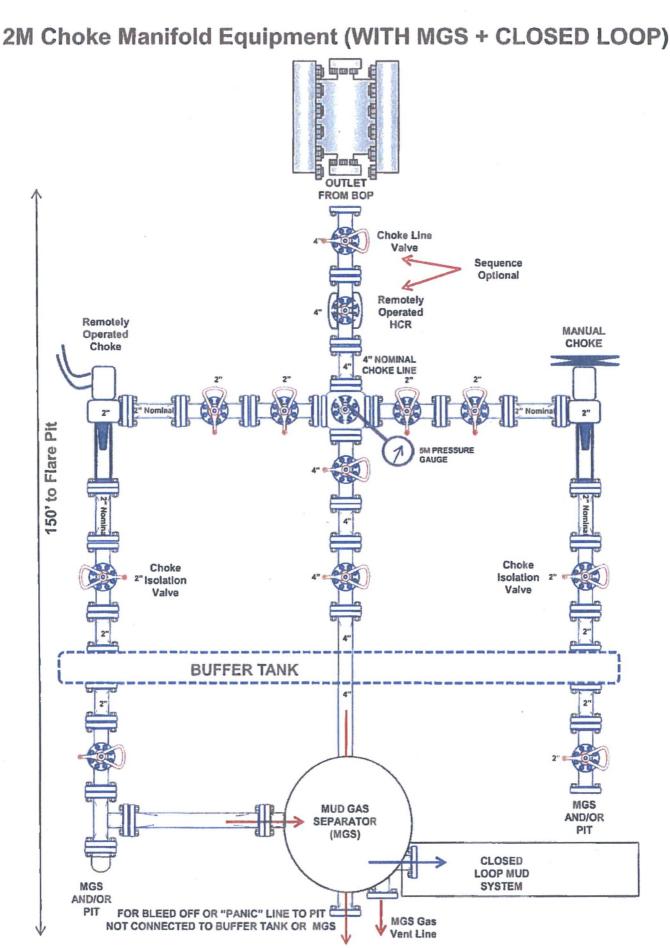

Pipe rams will be operationally checked each 24 hour period. Blind rams will be operationally checked on each trip out of the hole. These checks will be noted on the daily tour sheets. Other accessories to the BOP equipment will include a Kelly cock and floor safety valve (inside BOP) and choke lines and choke manifold. See attached schematics.