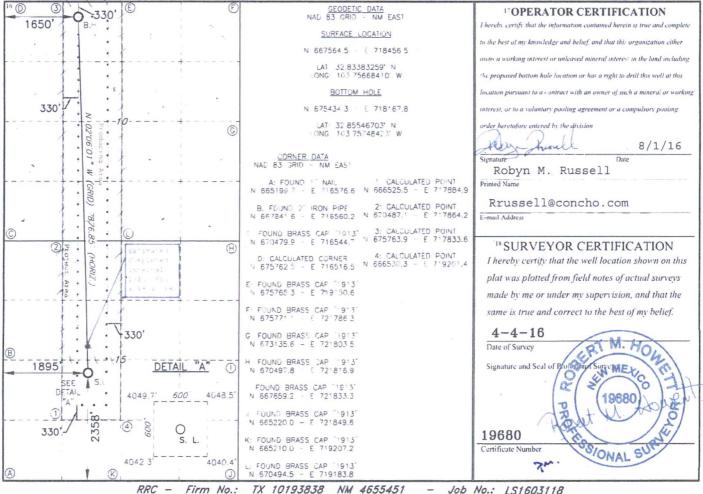

## AMENDED REPORT

MAR 2 2 2017

|   | 1.4                                                 |         |               | 2 Pool Code |                                                  | ACREAGE DEDICATED |                      |               |         |          |                                       |  |
|---|-----------------------------------------------------|---------|---------------|-------------|--------------------------------------------------|-------------------|----------------------|---------------|---------|----------|---------------------------------------|--|
|   | 30-025- 43705<br>317557                             |         |               | 4           | 4500                                             |                   | Maljamar; Yeso, West |               |         |          |                                       |  |
|   |                                                     |         |               |             | <sup>5</sup> Property Name<br>NELSON FEDERAL COM |                   |                      |               |         |          | 6 Well Number<br>13H                  |  |
|   | <sup>7</sup> OGRID NO.<br>229137                    |         |               |             | <sup>8</sup> Operator Name<br>COG OPERATING, LLC |                   |                      |               |         |          | <sup>9</sup> Elevation<br><b>4046</b> |  |
|   | <sup>10</sup> Surface Location                      |         |               |             |                                                  |                   |                      |               |         |          |                                       |  |
|   | UL or lot no.                                       | Section | Township      | Range       | Lot Idn                                          | Feet from the     | North South line     | Feet From the | East We | est line | County                                |  |
| 1 | K                                                   | 15      | 17S           | 32E         |                                                  | 2358              | SOUTH                | 1895          | WEST    |          | LEA                                   |  |
|   |                                                     |         |               | 11          | Bottom H                                         | Hole Locatio      | on If Different Fr   | om Surface    |         |          |                                       |  |
|   | UL or lot no.                                       | Section | Township      | Range       | Lot Idn                                          | Feet from the     | North South line     | Feet from the | East W  | est line | County                                |  |
| / | C                                                   | 10      | 17S           | 32E         |                                                  | 330               | NORTH                | 1650          | WE      | ST       | LEA                                   |  |
|   | 12 Dedicated Acres 13 Joint or Infill 14 Con<br>240 |         | Consolidation | Code 15     | Order No                                         |                   |                      |               |         |          |                                       |  |