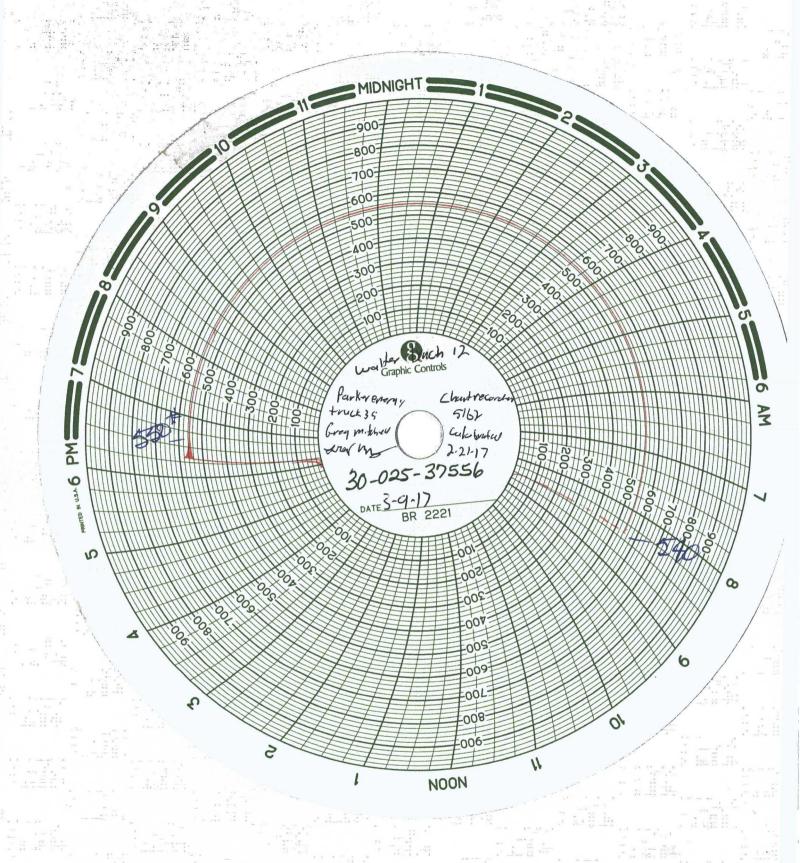

| Submit 1 Copy To Appropriate District<br>Office                                                                                                             | State of New Mexico                    |                                                                  | Form C-103                           |
|-------------------------------------------------------------------------------------------------------------------------------------------------------------|----------------------------------------|------------------------------------------------------------------|--------------------------------------|
| District I - (575) 393-6161                                                                                                                                 | Energy, Minerals and Natural Resources |                                                                  | Revised July 18, 2013                |
| 1625 N. French Dr., Hobbs, NM 88240<br><u>District II</u> – (575) 748-1283                                                                                  |                                        |                                                                  | WELL API NO.<br>30-025-37556         |
| 811 S. First St., Artesia, NM 88210                                                                                                                         | OIL CONSERVATION DIVISION              |                                                                  | 5. Indicate Type of Lease            |
| <u>District III</u> – (505) 334-6178<br>1000 Rio Brazos Rd., Aztec, NM 87410                                                                                | 1220 South St. 114                     | 13-21.                                                           | STATE FEE 🗸                          |
| District IV - (505) 476-3460                                                                                                                                | Santa Fe, NM 87                        | 505                                                              | 6. State Oil & Gas Lease No.         |
| 1220 S. St. Francis Dr., Santa Fe, NM<br>87505                                                                                                              | W                                      | AR 2 2 2017                                                      |                                      |
| SUNDRY NO                                                                                                                                                   | TICES AND REPORTS ON WELLS             |                                                                  | 7. Lease Name or Unit Agreement Name |
| (DO NOT USE THIS FORM FOR PROPOSALS TO DRILL OR TO DEEPEN OR THE LAKE D DIFFERENT RESERVOIR. USE "APPLICATION FOR PERMIT" (FORM C-101) FOR SUCH PROPOSALS.) |                                        |                                                                  | Walter Lynch [306625]                |
| 1. Type of Well: Oil Well ✓ Gas Well ☐ Other                                                                                                                |                                        | 8. Well Number 012                                               |                                      |
| 2. Name of Operator                                                                                                                                         |                                        | 9. OGRID Number                                                  |                                      |
| Apache Corporation                                                                                                                                          |                                        | 873                                                              |                                      |
| 3. Address of Operator 303 Veterans Airpark Lane, Suite 1000 Midland, TX 79705                                                                              |                                        | 10. Pool name or Wildcat Brunson; Queen, Northeast (Gas) / 97559 |                                      |
| 4. Well Location                                                                                                                                            |                                        | Brutisoff, Queen, Northeast (Gas) 7 97559                        |                                      |
| Unit Letter F                                                                                                                                               | : 1830feet from the North              | line and 1980                                                    | feet from the West line              |
| Section 01 Township 22S Range 37E NMPM County Lea                                                                                                           |                                        |                                                                  |                                      |
|                                                                                                                                                             | 11. Elevation (Show whether DR,        | RKB, RT, GR, etc.)                                               |                                      |
|                                                                                                                                                             | 3353' GL                               |                                                                  |                                      |
| 12 Check                                                                                                                                                    | Appropriate Boy to Indicate N          | ature of Notice                                                  | Report or Other Data                 |
| 12. Check Appropriate Box to Indicate Nature of Notice, Report or Other Data                                                                                |                                        |                                                                  |                                      |
|                                                                                                                                                             |                                        |                                                                  | SEQUENT REPORT OF:                   |
| CONVERSATION RBDMS MG REMEDIAL WORLD                                                                                                                        |                                        |                                                                  |                                      |
| CONVERSATIONRBDMS MODE   REMEDIAL WORK COMMENCE DRING CASING/CEMENT                                                                                         |                                        |                                                                  |                                      |
| CSCG ENVIRO                                                                                                                                                 | CHG LOC                                | CASING/CEMENT                                                    | JOB [                                |
| INT TO PA P&A NR                                                                                                                                            | P&A R                                  |                                                                  |                                      |
|                                                                                                                                                             |                                        | OTHER: TA REI                                                    |                                      |
| 13. Describe proposed or completed operations. (Clearly state all pertinent details, and give pertinent dates, including estimated date                     |                                        |                                                                  |                                      |
| of starting any proposed work). SEE RULE 19.15.7.14 NMAC. For Multiple Completions: Attach wellbore diagram of proposed completion or recompletion.         |                                        |                                                                  |                                      |
| proposed completion of recompletion.                                                                                                                        |                                        |                                                                  |                                      |
| Apache would like to extend the TA status of this well. A passing chart dated 3/9/2017 is attached.                                                         |                                        |                                                                  |                                      |
|                                                                                                                                                             |                                        |                                                                  |                                      |
|                                                                                                                                                             |                                        |                                                                  |                                      |
| This Americal of Townson, 1                                                                                                                                 |                                        |                                                                  |                                      |
| This Approval of Temporary                                                                                                                                  |                                        |                                                                  |                                      |
| Abandonment Expires 3/9/2020                                                                                                                                |                                        |                                                                  |                                      |
|                                                                                                                                                             |                                        |                                                                  |                                      |
|                                                                                                                                                             |                                        |                                                                  |                                      |
|                                                                                                                                                             |                                        |                                                                  |                                      |
|                                                                                                                                                             |                                        |                                                                  |                                      |
| Spud Date: 12/29/2005                                                                                                                                       | Rig Release Da                         | te: 1/5/2006                                                     |                                      |
| 12/29/2005                                                                                                                                                  |                                        | 17372000                                                         |                                      |
|                                                                                                                                                             |                                        |                                                                  |                                      |
| I hereby certify that the information                                                                                                                       | n above is true and complete to the be | est of my knowledge                                              | and belief.                          |
| $\cap$                                                                                                                                                      | 1 . 1                                  |                                                                  |                                      |
| SIGNATURE Klesa fisher TITLE Sr. Staff Reg Analyst DATE 3/17/2017                                                                                           |                                        |                                                                  |                                      |
| Type or print name Reesa Fisher E-mail address: Reesa.Fisher@apachecorp.com PHONE: (432) 818-1062                                                           |                                        |                                                                  |                                      |
| For State Use Only A                                                                                                                                        |                                        |                                                                  |                                      |
| Wal Maria An/TT 3/20/100 100                                                                                                                                |                                        |                                                                  |                                      |
| APPROVED BY: / COLUMN STITLE / DATE 5/21/201/                                                                                                               |                                        |                                                                  |                                      |
| Conditions of Approval (if any):                                                                                                                            |                                        |                                                                  |                                      |