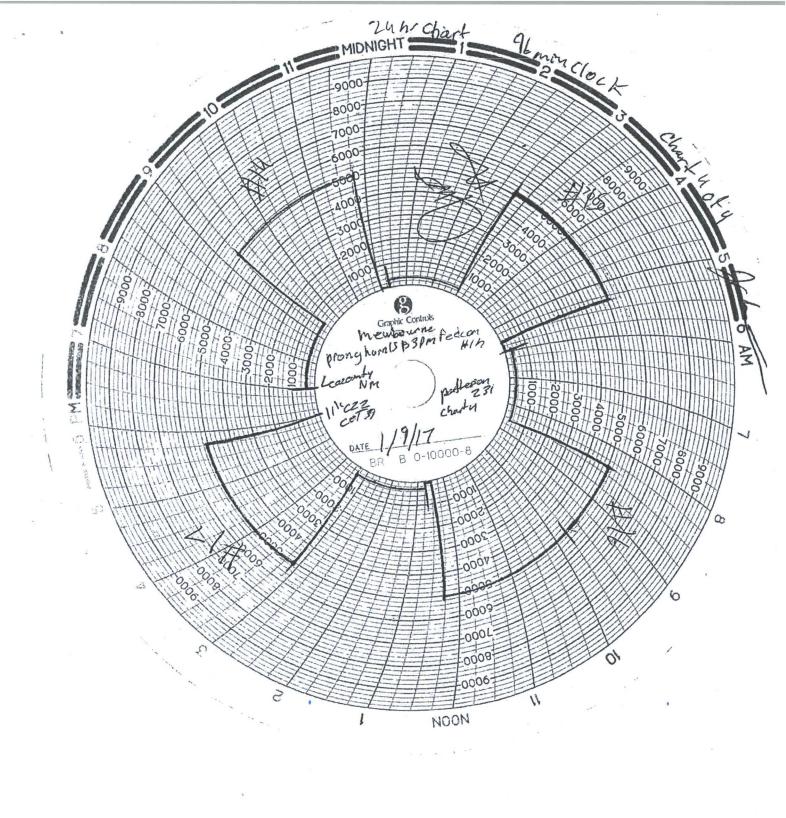

# MAN WELDING SERVICES, W.

Company Mawbourh e Date 1/9/17

Lease Fronghom 15 B3DM fedcon# h County Leacounty

Drilling Contractor Patterson Plug & Drill Pipe Size 11 C2Z Cet 37

Accumulator Pressure: 7000 Manifold Pressure: 1000 Annular Pressure: 1000

## WELDING • BOP TESTING NIPPLE UP SERVICE • BOP LIFTS • TANDEM MUD AND GAS SEPARATORS

Lovington, NM • 575-396-4540

Pg. \_\_\_\_ of \_\_\_\_

mine Company CET 39 Plug Size & Typ Drill Pipe Size Required BOP:
Appropriate Casing Valve Must Be Open During BOP Test \* Installed BOP: \* Check Valve Must Be Open/Disabled To Test Kill Line Valves Valve #8B Mud Gau adaaba Stand Pipe Valve Kelly/ Annular #15 #24 Top 2500 Drive #22 TIW Pipe Rams #12 Valve IBOP #18 #17 Blind Rams #13 Manual IBOP Pump Pump #16 Valve Valve #11 #10 #9 #20 #21 Pipe Rams #14 #25 Super Choke Casing

| TEST# | ITEMS TESTED   | TEST LENGTH | LOW PSI | HIGH PSI | REMARKS                         |
|-------|----------------|-------------|---------|----------|---------------------------------|
|       | Truck          | 10 min      | 250     | 5000     | fees!                           |
| 2.    | 27,28, 31, 6,8 | 10 min      | 250     | (COO)    | Pass.                           |
| 2     | 26,2536,18     | 10 Bung     | -       | 5000     |                                 |
| 4     | 1,2,29,6,8     | Duin        | 250     | 5000     | fass                            |
| 5     | 3,4,5,8        | lom:        | 250     | 5000     | Pass                            |
| 6     | 19 1           | lomi "      | 250.    | 5000     | i Pass                          |
| 7     | 18             | Omn         | 250     | 5000     | pass ·                          |
| 8     | 10,12,745,88   | lomin       | 250     | 6000     | Pass                            |
| 91    | 10/12/8        | Onin        | 250     | 5000     | Pass                            |
| 10    | 9/12/7.        | 10ml        | 250     | 5000     | Pass                            |
|       | 15,1/7         | Dmin        | 250     | 7.500    | Pass                            |
| 12    | lu             | Omore       | 250     | 5000     |                                 |
| 13    | 13,11,345      | Dmin        | 250     | 9000     | Pass                            |
| 14    | 20,21,22,7023  | 10mim       | 210     | 5000     | Pass.                           |
| 15    | 24             | Omin        | 250     | 5000     | Pass                            |
| 16    | 17             | IOM         | 250     | 5000     | passentiple proof presuper back |
| 11    | 16             | Down        | 250     | 5000     | Pass                            |
|       |                |             |         |          |                                 |
|       |                |             |         |          |                                 |