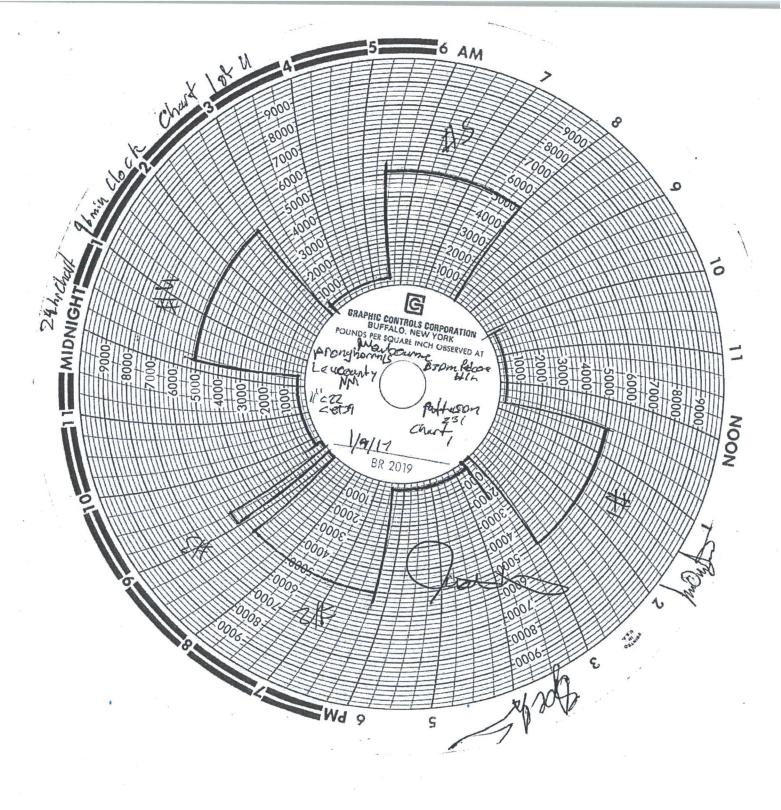

# MAN WELDING SERVICES, W.

Company Mawbourh e Date 1/9/17

Lease Fronghom 15 B3DM fedcon# h County Leacounty

Drilling Contractor Patterson Plug & Drill Pipe Size 11 C2Z Cet 37

Accumulator Pressure: 7000 Manifold Pressure: 1000 Annular Pressure: 1000

## WELDING • BOP TESTING NIPPLE UP SERVICE • BOP LIFTS • TANDEM MUD AND GAS SEPARATORS

Lovington, NM • 575-396-4540

Pg. \_\_\_\_ of \_\_\_\_

mine Company CET 39 Plug Size & Typ Drill Pipe Size Required BOP:
Appropriate Casing Valve Must Be Open During BOP Test \* Installed BOP: \* Check Valve Must Be Open/Disabled To Test Kill Line Valves Valve #8B Mud Gau adaaba Stand Pipe Valve Kelly/ Annular #15 #24 Top 2500 Drive #22 TIW Pipe Rams #12 Valve IBOP #18 #17 Blind Rams #13 Manual IBOP Pump Pump #16 Valve Valve #11 #10 #9 #20 #21 Pipe Rams #14 #25 Super Choke Casing

| TEST# | ITEMS TESTED   | TEST LENGTH | LOW PSI | HIGH PSI | REMARKS                         |
|-------|----------------|-------------|---------|----------|---------------------------------|
|       | Truck          | 10 min      | 250     | 5000     | fees!                           |
| 2.    | 27,28, 31, 6,8 | 10 min      | 250     | (COO)    | Pass.                           |
| 2     | 26,2536,18     | 10 Bung     | -       | 5000     |                                 |
| 4     | 1,2,29,6,8     | Duin        | 250     | 5000     | fass                            |
| 5     | 3,4,5,8        | lom:        | 250     | 5000     | Pass                            |
| 6     | 19 1           | lomi "      | 250.    | 5000     | i Pass                          |
| 7     | 18             | Omn         | 250     | 5000     | pass ·                          |
| 8     | 10,12,745,88   | lomin       | 250     | 6000     | Pass                            |
| 91    | 10/12/8        | Onin        | 250     | 5000     | Pass                            |
| 10    | 9/12/7.        | 10ml        | 250     | 5000     | Pass                            |
|       | 15,1/7         | Dmin        | 250     | 7.500    | Pass                            |
| 12    | lu             | Omore       | 250     | 5000     |                                 |
| 13    | 13,11,345      | Dmin        | 250     | 9000     | Pass                            |
| 14    | 20,21,22,7023  | 10mim       | 210     | 5000     | Pass.                           |
| 15    | 24             | Omin        | 250     | 5000     | Pass                            |
| 16    | 17             | IOM         | 250     | 5000     | passentiple proof presuper back |
| 11    | 16             | Down        | 250     | 5000     | Pass                            |
|       |                |             |         |          |                                 |
|       |                |             |         |          |                                 |