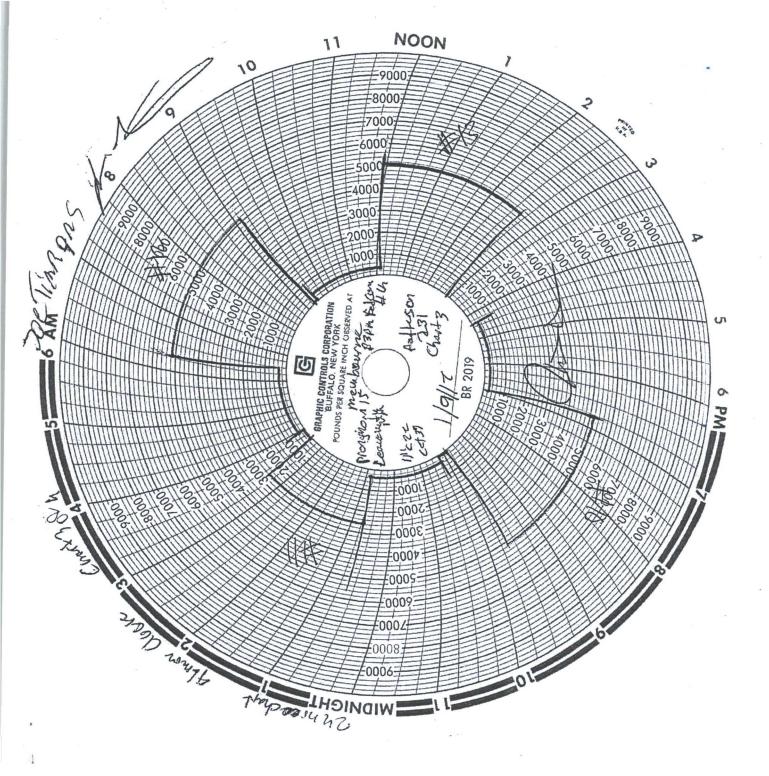

# MAN WELDING SERVICES, W.

Company Mawbourh e Date 1/9/17

Lease Fronghom 15 B3DM fedcon# h County Leacounty

Drilling Contractor Patterson Plug & Drill Pipe Size 11 C2Z Cet 37

Accumulator Pressure: 7000 Manifold Pressure: 1000 Annular Pressure: 1000

## WELDING • BOP TESTING NIPPLE UP SERVICE • BOP LIFTS • TANDEM MUD AND GAS SEPARATORS

Lovington, NM • 575-396-4540

Pg. \_\_\_\_ of \_\_\_\_

mine Company CET 39 Plug Size & Typ Drill Pipe Size Required BOP:
Appropriate Casing Valve Must Be Open During BOP Test \* Installed BOP: \* Check Valve Must Be Open/Disabled To Test Kill Line Valves Valve #8B Mud Gau adaaba Stand Pipe Valve Kelly/ Annular #15 #24 Top 2500 Drive #22 TIW Pipe Rams #12 Valve IBOP #18 #17 Blind Rams #13 Manual IBOP Pump Pump #16 Valve Valve #11 #10 #9 #20 #21 Pipe Rams #14 #25 Super Choke Casing

| TEST# | ITEMS TESTED   | TEST LENGTH | LOW PSI | HIGH PSI | REMARKS                         |
|-------|----------------|-------------|---------|----------|---------------------------------|
|       | Truck          | 10 min      | 250     | 5000     | fees!                           |
| 2.    | 27,28, 31, 6,8 | 10 min      | 250     | (COO)    | Pass.                           |
| 2     | 26,2536,18     | 10 Bung     | -       | 5000     |                                 |
| 4     | 1,2,29,6,8     | Duin        | 250     | 5000     | fass                            |
| 5     | 3,4,5,8        | lom:        | 250     | 5000     | Pass                            |
| 6     | 19 1           | lomi "      | 250.    | 5000     | i Pass                          |
| 7     | 18             | Omn         | 250     | 5000     | pass ·                          |
| 8     | 10,12,745,88   | lomin       | 250     | 6000     | Pass                            |
| 91    | 10/12/8        | Onin        | 250     | 5000     | Pass                            |
| 10    | 9/12/7.        | 10ml        | 250     | 5000     | Pass                            |
|       | 15,1/7         | Dmin        | 250     | 7.500    | Pass                            |
| 12    | lu             | Omore       | 250     | 5000     |                                 |
| 13    | 13,11,345      | Dmin        | 250     | 9000     | Pass                            |
| 14    | 20,21,22,7023  | 10mim       | 210     | 5000     | Pass.                           |
| 15    | 24             | Omin        | 250     | 5000     | Pass                            |
| 16    | 17             | IOM         | 250     | 5000     | passentiple proof presuper back |
| 11    | 16             | Down        | 250     | 5000     | Pass                            |
|       |                |             |         |          |                                 |
|       |                |             |         |          |                                 |