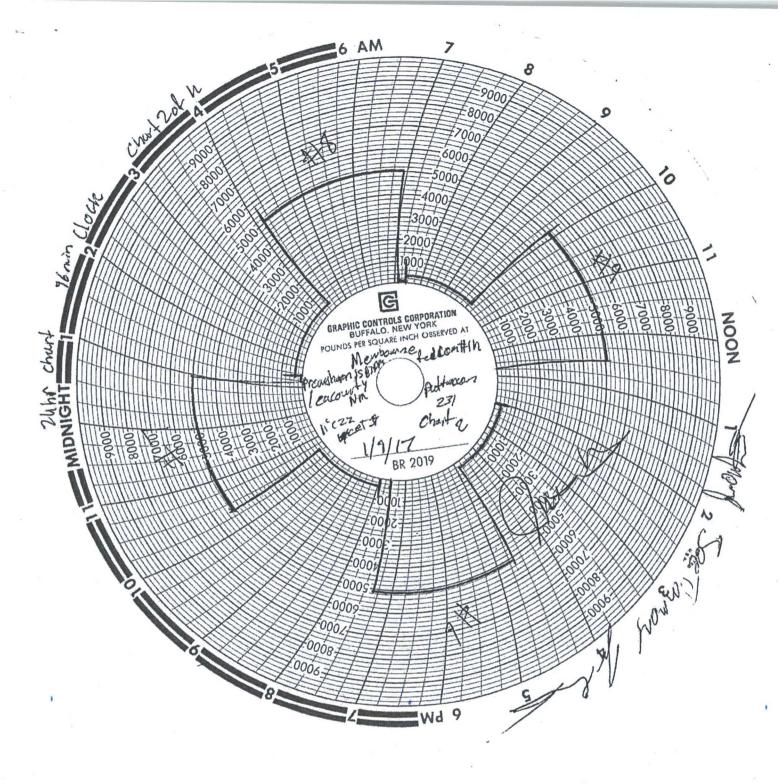

# MAN WELDING SERVICES, W.

Company Mawbourh e Date 1/9/17

Lease Fronghom 15 B3DM fedcon# h County Leacounty

Drilling Contractor Patterson Plug & Drill Pipe Size 11 C2Z Cet 37

Accumulator Pressure: 7000 Manifold Pressure: 1000 Annular Pressure: 1000

## WELDING • BOP TESTING NIPPLE UP SERVICE • BOP LIFTS • TANDEM MUD AND GAS SEPARATORS

Lovington, NM • 575-396-4540

Pg. \_\_\_\_ of \_\_\_\_

mine Company CET 39 Plug Size & Typ Drill Pipe Size Required BOP:
Appropriate Casing Valve Must Be Open During BOP Test \* Installed BOP: \* Check Valve Must Be Open/Disabled To Test Kill Line Valves Valve #8B Mud Gau adaaba Stand Pipe Valve Kelly/ Annular #15 #24 Top 2500 Drive #22 TIW Pipe Rams #12 Valve IBOP #18 #17 Blind Rams #13 Manual IBOP Pump Pump #16 Valve Valve #11 #10 #9 #20 #21 Pipe Rams #14 #25 Super Choke Casing

| TEST# | ITEMS TESTED   | TEST LENGTH | LOW PSI | HIGH PSI | REMARKS                         |
|-------|----------------|-------------|---------|----------|---------------------------------|
|       | Truck          | 10 min      | 250     | 5000     | fees!                           |
| 2.    | 27,28, 31, 6,8 | 10 min      | 250     | (COO)    | Pass.                           |
| 2     | 26,2536,18     | 10 Bung     | -       | 5000     |                                 |
| 4     | 1,2,29,6,8     | Duin        | 250     | 5000     | fass                            |
| 5     | 3,4,5,8        | lom:        | 250     | 5000     | Pass                            |
| 6     | 19 1           | lomi "      | 250.    | 5000     | i Pass                          |
| 7     | 18             | Omn         | 250     | 5000     | pass ·                          |
| 8     | 10,12,745,88   | lomin       | 250     | 6000     | Pass                            |
| 91    | 10/12/8        | Onin        | 250     | 5000     | Pass                            |
| 10    | 9/12/7.        | 10ml        | 250     | 5000     | Pass                            |
|       | 15,1/7         | Dmin        | 250     | 7.500    | Pass                            |
| 12    | lu             | Omore       | 250     | 5000     |                                 |
| 13    | 13,11,345      | Dmin        | 250     | 9000     | Pass                            |
| 14    | 20,21,22,7023  | 10mim       | 210     | 5000     | Pass.                           |
| 15    | 24             | Omin        | 250     | 5000     | Pass                            |
| 16    | 17             | IOM         | 250     | 5000     | passentiple proof presuper back |
| 11    | 16             | Down        | 250     | 5000     | Pass                            |
|       |                |             |         |          |                                 |
|       |                |             |         |          |                                 |