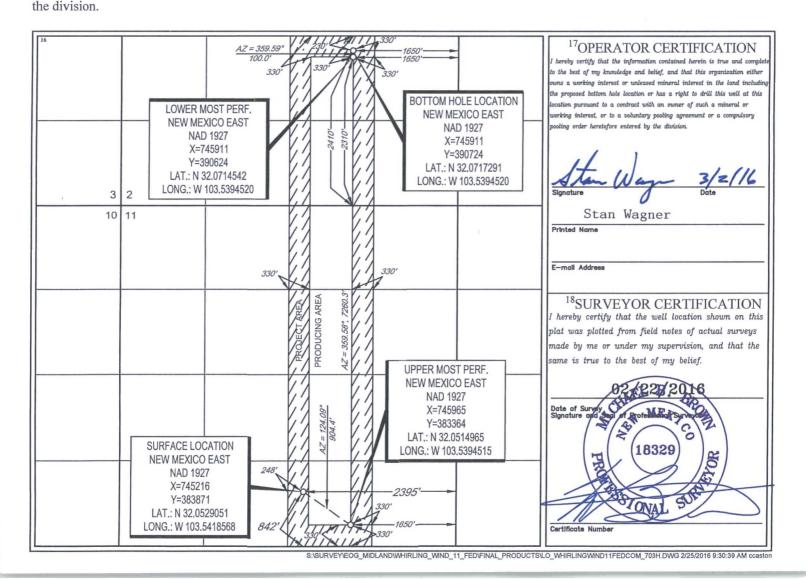

## WELL LOCATION AND ACREAGE DEDICATION PLAT

Sante Fe, NM 87505

|   |                                | API Number |                            |                            |         |         | Pool Name |            |            |             |     |                |                        |        |
|---|--------------------------------|------------|----------------------------|----------------------------|---------|---------|-----------|------------|------------|-------------|-----|----------------|------------------------|--------|
|   | 30-025- 43225                  |            |                            | 980                        | 94      |         | WC-025    | G-09       | S253336    | D; Up       | per | Wolfcamp       |                        |        |
|   | <sup>4</sup> Property C        | Code       | <sup>5</sup> Property Name |                            |         |         |           |            |            |             |     | 6/             | Vell Number            |        |
|   | 3995                           | 55         | WHIRLING WIND 11 FED COM   |                            |         |         |           |            |            |             |     | j              | #703H                  |        |
| 1 | <sup>7</sup> OGRID N           | No.        |                            | <sup>8</sup> Operator Name |         |         |           |            |            |             |     |                | <sup>9</sup> Elevation |        |
|   | 7377                           | 7          | EOG RESOURCES, INC.        |                            |         |         |           |            |            |             |     | 3345'          |                        |        |
|   | <sup>10</sup> Surface Location |            |                            |                            |         |         |           |            |            |             |     |                |                        |        |
|   | UL or lot no.                  | Section    | Township                   | Range                      | Lot Idn | Feet fr | om the    | North/Sout | th line Fe | et from the |     | East/West line |                        | County |
|   | 0                              | 11         | 26-S                       | 33-E                       | -       | 842     | '   ;     | SOUTH      | 23         | 95'         |     | EAST           | LEA                    |        |

|               |         | NO D     | 00 1  |         | OIN           | DOUTH            | NOOO          | LILOI          |        |  |
|---------------|---------|----------|-------|---------|---------------|------------------|---------------|----------------|--------|--|
|               |         |          |       |         |               |                  |               |                |        |  |
| UL or lot no. | Section | Township | Range | Lot Idn | Feet from the | North/South line | Feet from the | East/West line | County |  |
| J             | 2       | 26-S     | 33-E  | _       | 2415          | SOUTH            | 1786          | EAST           | LEA    |  |

12Dedicated Acres <sup>3</sup>Joint or Infill 14Consolidation Code Order No. 240.00

No allowable will be assigned to this completion until all interests have been consolidated or a non-standard unit has been approved by