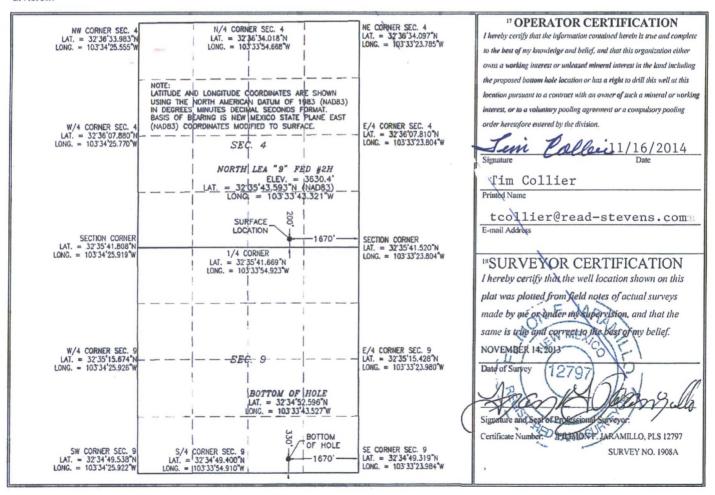

OIL CONSERVATION DIVISION HOBBS OCD 1220 South St. Francis Dr.

District Office

Santa Fe, NM 87505

MAR 3 1 2017

☐ AMENDED REPORT

| WELL LOCATION AND ACREAGE DEDICARDED            |          |                      |                 |                             |               |                  |               |                |                          |             |      |
|-------------------------------------------------|----------|----------------------|-----------------|-----------------------------|---------------|------------------|---------------|----------------|--------------------------|-------------|------|
| 30-025- 43729                                   |          |                      | ,               | Pool Code QUAIN PIDEE; BONS |               |                  |               |                | =                        | 500,100, 50 | PUTH |
| <sup>4</sup> Property Code                      |          |                      |                 | <sup>5</sup> Property Name  |               |                  |               |                | <sup>6</sup> Well Number |             |      |
| 3179                                            | 75       | NORTH LEA 9 FED      |                 |                             |               |                  |               |                | 2H                       |             |      |
| OGRID No.                                       |          |                      | 8 Operator Name |                             |               |                  |               |                | 9 Elevation              |             |      |
| 1891                                            | 7        | READ & STEVENS, INC. |                 |                             |               |                  |               |                | 3630.4                   |             |      |
| <sup>10</sup> Surface Location                  |          |                      |                 |                             |               |                  |               |                |                          |             |      |
| UL or lot no.                                   | Section  | Township             | Range           | Lot Idn                     | Feet from the | North/South line | Feet from the | East/West line |                          | County      |      |
| 0                                               | 4        | 20 S                 | 34 E            |                             | 200           | SOUTH            | 1670          | EAST           |                          | LEA         |      |
| "Bottom Hole Location If Different From Surface |          |                      |                 |                             |               |                  |               |                |                          |             |      |
| UL or lot no.                                   | Section  | Township             | Range           | Lot Idn                     | Feet from the | North/South line | Feet from the | East/West line |                          | County      |      |
| О                                               | 9        | 20 S                 | 34E             |                             | 330           | SOUTH            | 1670          | EAS            | ST                       | LEA         |      |
| 12 Dedicated Acres                              | Joint or | r Infili             | Consolidation   | Code 15                     | Order No.     |                  |               |                |                          |             |      |