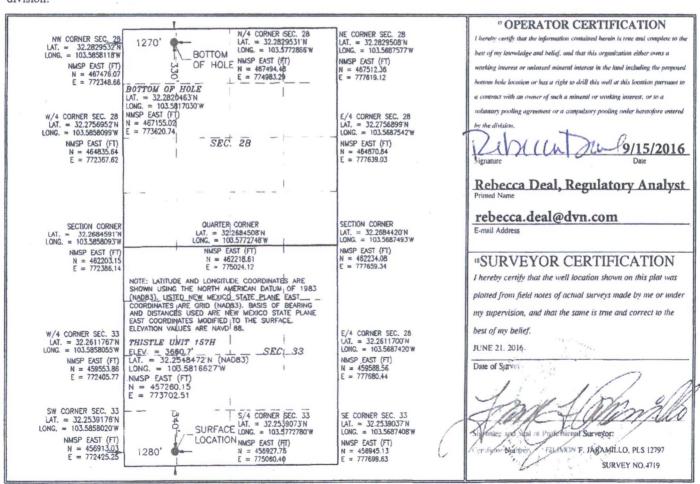

AMENDED REPORT

District Office

MAR 31 2017

WELL LOCATION AND ACREAGE DEDICATION PLAT API Number 30-025-59900 Triple X; Bone Spring **Property Code** Property Name Well Number 088 W THISTLE UNIT 157H OGRID No. \* Operator Name Elevation DEVON ENERGY PRODUCTION COMPANY, L.P. 6137 3660.7 Surface Location UL or lot no. Section Township Range Lot Idn Feet from the North/South line Feet from the East/West line County 33 23 S 33 E 340 SOUTH 1280 WEST M LEA "Bottom Hole Location If Different From Surface Lot Idn Feet from the North/South line UL or lot no. Section Township Range Feet from the East/West line County 28 NORTH 23 5 33 E 330 1270 WEST n LEA Dedicated Acres Joint or Infill Consolidation Code Order No.