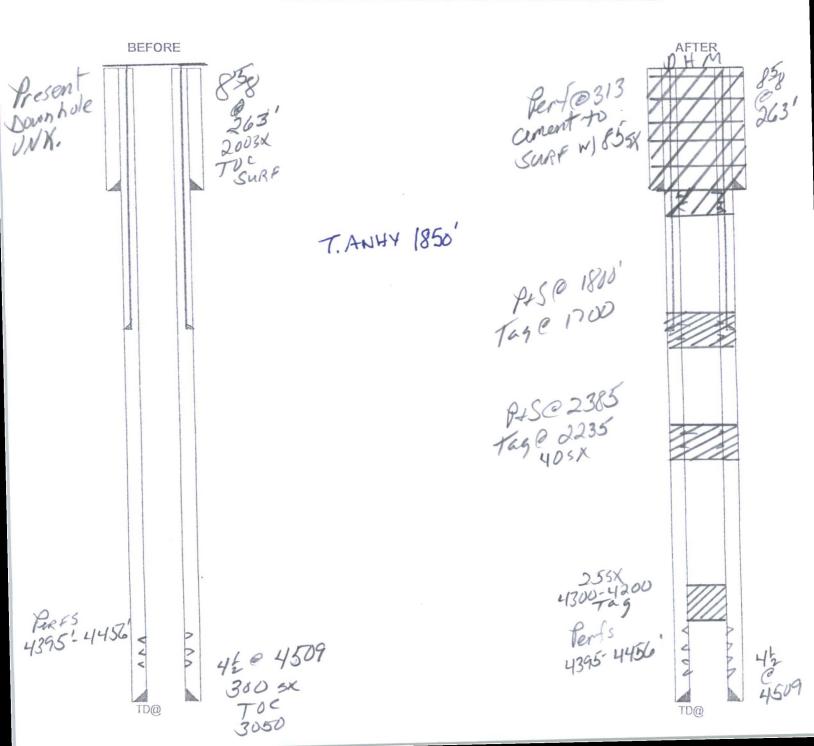

| Submit 3 Copies To Appropriate District State of                                                                                                                                                                                                         | New Mexico                    | Form C-103                                                | ł   |
|----------------------------------------------------------------------------------------------------------------------------------------------------------------------------------------------------------------------------------------------------------|-------------------------------|-----------------------------------------------------------|-----|
| Office                                                                                                                                                                                                                                                   | s and Natural Resources       | May 27, 2004                                              |     |
| 1625 N. French Dr., Hobbs, NM 88240                                                                                                                                                                                                                      |                               | WELL API NO.                                              |     |
| District II<br>1301 W. Grand Ave., Artesia, NM 88210 D CONSER                                                                                                                                                                                            | VATION DIVISION               | 30-025-20637<br>5. Indicate Type of Lease                 | _   |
| District III<br>1301 W. Grand Ave., Artesia, NM 88210 BBS DECONSERVATION DIVISION<br>District III<br>1000 Bis Decess Rd. Actes NM 87410                                                                                                                  |                               | STATE FEE                                                 | -   |
| 1000 Rio Brazos Rd., Aztec, NM 87410<br>District IV Santa F                                                                                                                                                                                              | e, NM 87505                   | 6. State Oil & Gas Lease No.                              | -   |
| District IV<br>1220 S. St. Francis Dr., Santa Fe, NM MAR 2 7 2017 Santa F<br>87505                                                                                                                                                                       |                               | 20713                                                     |     |
| SUNDRY NOTICES FND REPORTS ON WELLS<br>(DO NOT USE THIS FORM FOR PROPOSALS TO DRILL OR TO DEEPEN OR PLUG BACK TO A<br>DIFFERENT RESERVOIR. USE "APPLICATION FOR PERMIT" (FORM C-101) FOR SUCH<br>PROPOSALS.)<br>1. Type of Well: Oil Well Gas Well Other |                               | 7. Lease Name or Unit Agreement Name<br>Flying M S A Unit |     |
|                                                                                                                                                                                                                                                          |                               | 8. Well Number 141 -                                      |     |
| 2. Name of Operator                                                                                                                                                                                                                                      |                               | 9 OGRID Number                                            | -   |
| Southwest Royalties                                                                                                                                                                                                                                      | 1                             | 21355                                                     |     |
| 3. Address of Operator                                                                                                                                                                                                                                   |                               | 10. Pool name or Wildcat                                  |     |
| 6 Desta Dr., Ste. 2100 Midland, TX 79705                                                                                                                                                                                                                 |                               | Flying M San Andres                                       |     |
| 4. Well Location                                                                                                                                                                                                                                         |                               |                                                           |     |
| Unit Letter_P_:660feet from theSouth_                                                                                                                                                                                                                    |                               |                                                           |     |
| Section 20 Township 9-S                                                                                                                                                                                                                                  | 0                             | MPM County LEA                                            |     |
| 11. Elevation (Show w<br>4336 G L                                                                                                                                                                                                                        | hether DR, RKB, RT, GR, etc., |                                                           |     |
| Pit or Below-grade Tank Application or Closure                                                                                                                                                                                                           |                               |                                                           |     |
| Pit type Depth to Groundwater Distance from no                                                                                                                                                                                                           | earest fresh water well Dist  | ance from nearest surface water                           |     |
| Pit Liner Thickness: mil Below-Grade Tank: V                                                                                                                                                                                                             |                               | nstruction Material                                       |     |
| 12. Check Appropriate Box to In                                                                                                                                                                                                                          | ndicate Nature of Notice,     | Report or Other Data                                      | _   |
| NOTICE OF INTENTION TO                                                                                                                                                                                                                                   | CLID                          |                                                           |     |
| NOTICE OF INTENTION TO:<br>PERFORM REMEDIAL WORK PLUG AND ABANDOR                                                                                                                                                                                        |                               |                                                           |     |
| TEMPORARILY ABANDON CHANGE PLANS                                                                                                                                                                                                                         |                               |                                                           |     |
| PULL OR ALTER CASING MULTIPLE COMPL                                                                                                                                                                                                                      |                               |                                                           |     |
|                                                                                                                                                                                                                                                          |                               |                                                           |     |
| OTHER:                                                                                                                                                                                                                                                   | OTHER:                        | <u>_</u>                                                  | _   |
| <ol> <li>Describe proposed or completed operations. (Clear<br/>of starting any proposed work). SEE RULE 1103.</li> </ol>                                                                                                                                 |                               |                                                           |     |
| or recompletion.                                                                                                                                                                                                                                         | For Multiple Completions. At  | tach wendore diagram of proposed completio                | n   |
| 0                                                                                                                                                                                                                                                        |                               |                                                           |     |
|                                                                                                                                                                                                                                                          |                               |                                                           |     |
| <ol> <li>25sx @ 4300' - 4200'. Tag. Pressure test to 500psi.</li> <li>40sx @ 2385' - 2235'. P.S Tag.</li> </ol>                                                                                                                                          | Circ w/P&A mud.               |                                                           |     |
| 2. $40$ sx ( $a$ ) $23$ so $3$ - $2233$ . F.S Tag.<br>3. $40$ sx ( $a$ ) $1800' - 1700'$ . P.S Tag.                                                                                                                                                      |                               |                                                           |     |
| 4. Perf @ 313' cement to surf w/85sx verify. to 50                                                                                                                                                                                                       | rtay                          |                                                           |     |
|                                                                                                                                                                                                                                                          | di Lingura V                  |                                                           |     |
|                                                                                                                                                                                                                                                          |                               | 24 HOURS PRIOR TO<br>PLUGGING OPERATIONS                  |     |
| Install DHM                                                                                                                                                                                                                                              |                               | 24 HOURS PREATIONS                                        |     |
| Lessor Prairie Chicken Are                                                                                                                                                                                                                               | NOTIFY OCD                    | UGGINGO                                                   |     |
| Lessor Itairie Unican Mic                                                                                                                                                                                                                                | BEGINNING                     | 24 HOURS PRIOR TO<br>PLUGGING OPERATIONS                  |     |
| Install PA plate 3 below G                                                                                                                                                                                                                               | rL                            |                                                           |     |
| Record CPS readings & take                                                                                                                                                                                                                               | photo                         |                                                           |     |
| Install P:A plate 3' below G<br>Record GPS readings & take<br>Closed Loop System All fluids                                                                                                                                                              | s to licensed disposal        |                                                           |     |
|                                                                                                                                                                                                                                                          |                               |                                                           |     |
| I hereby certify that the information above is true and comple<br>grade tank has been/will be constructed or closed according to NMOCD                                                                                                                   |                               |                                                           | -   |
| SIGNATURE Trade                                                                                                                                                                                                                                          | TITLEENVIRONMENTM             | REG-MNGR DATE 3-27-17                                     |     |
| Type or print name Luis Gow zalez                                                                                                                                                                                                                        | E-mail address:               | Telephone No. 432-682-6                                   | 324 |
| For State Use Only                                                                                                                                                                                                                                       |                               |                                                           |     |
| ADDROVED DV MALL PILL                                                                                                                                                                                                                                    | Pelal En                      | Specified and Azlachan                                    | 7   |
| APPROVED BY: Wahn take<br>Conditions of Approval (if any):                                                                                                                                                                                               | IIILEIUTOLOUM ENG             | r. Specialist DATE 03/28/201                              | /   |
|                                                                                                                                                                                                                                                          |                               |                                                           |     |