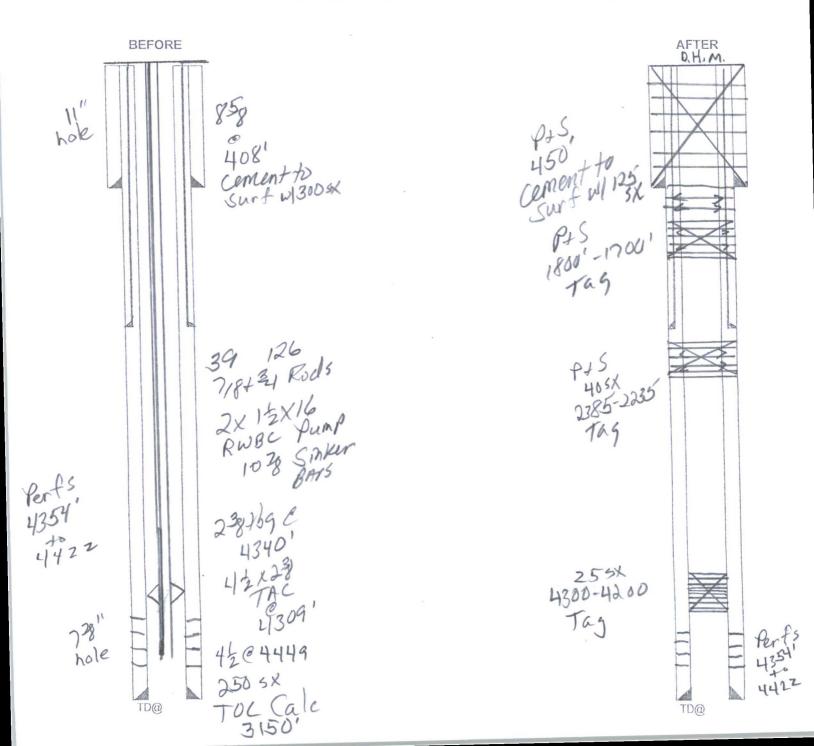

## MAVERICK WELL PLUGGERS

COMPANY: Southwest Royaltie Well NAME: Mc Guffin Well#: 3 COUNTY: Leg LEASE ID: 1869

|      | S     | URFACE CASI | NG     |       |
|------|-------|-------------|--------|-------|
| OD   | WT/FT | GRADE       | SET AT | TOC   |
| 258  | 24    |             | 408    | SURF. |
| 3-0- | INTE  | RMEDIATE C  | ASING  |       |
| OD   | WT/FT | GRADE       | SET AT | TOC   |
| 45   | 10.5  |             | 4449   | 3150  |
|      | PR    | DUCTION CA  | SING   |       |
| OD   | WT/FT | GRADE       | SET AT | TOC   |
|      | 1     | TUBING      | 1      |       |
| OD   | WT/FT | GRADE       | SETAT  | TAC   |