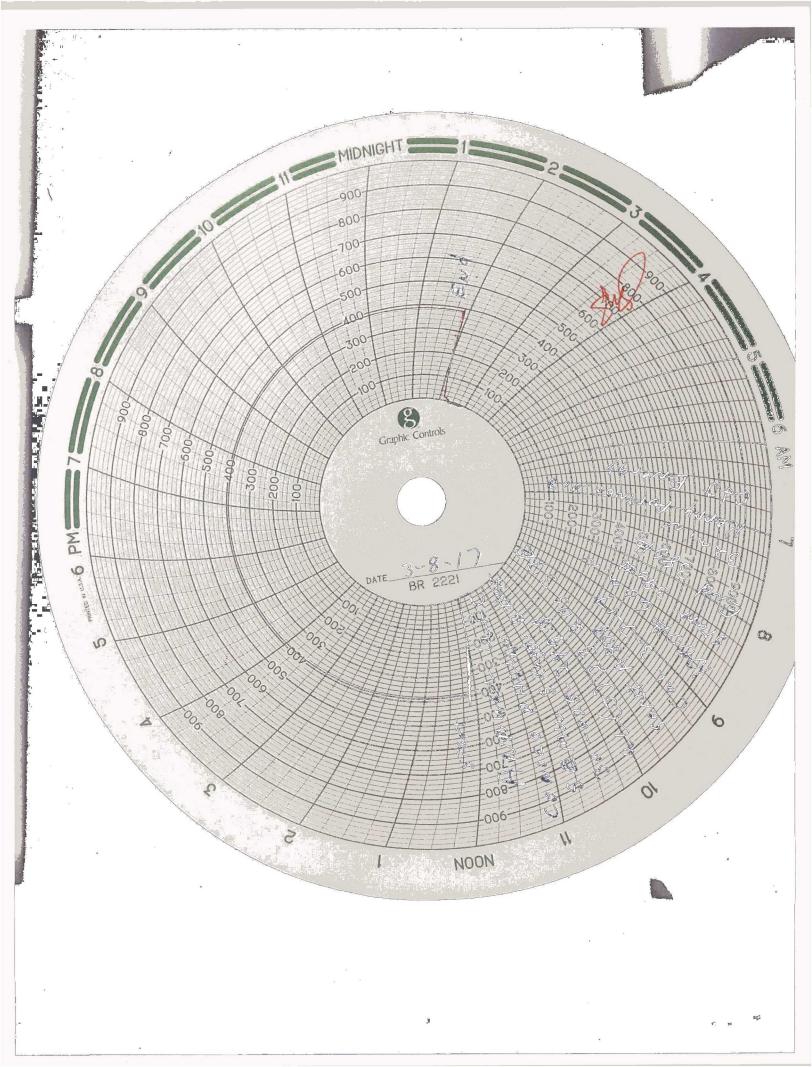

| Submit 1 Copy To Appropriate District                                                                                                                                                                                                                  | State of New Mexico                                       | Form C-103                                            |
|--------------------------------------------------------------------------------------------------------------------------------------------------------------------------------------------------------------------------------------------------------|-----------------------------------------------------------|-------------------------------------------------------|
| Office<br><u>District I</u> – (575) 393-6161                                                                                                                                                                                                           | Energy, Minerals and Natural Resources                    | Revised August 1, 2011                                |
| 1625 N. French Dr., Hobbs, NM 88240<br>District II – (575) 748-1283                                                                                                                                                                                    | BBB                                                       | WELL API NO.<br>30-025-24918                          |
| 811 S. First St., Artesia, NM 88210                                                                                                                                                                                                                    | OIL CONSERVATION DIVISION                                 | 5. Indicate Type of Lease                             |
| <u>District III</u> – (505) 334-6178<br>1000 Rio Brazos Rd., Aztec, NM 87410                                                                                                                                                                           | 1220 South St. Flancis 1917.                              | STATE FEE                                             |
| District IV – (505) 476-3460<br>1220 S. St. Francis Dr., Santa Fe, NM                                                                                                                                                                                  | Santa Fe, NM87505 2017                                    | 6. State Oil & Gas Lease No.                          |
| 87505                                                                                                                                                                                                                                                  | EIVE                                                      | /                                                     |
|                                                                                                                                                                                                                                                        | ICES AND REPORTS ON WELLS                                 | 7. Lease Name or Unit Agreement Name<br>SEMU SKAGGS B |
| (DO NOT USE THIS FORM FOR PROPOSALS TO DRILL OR TO DEEPEN OR PLUG BACK TO A<br>DIFFERENT RESERVOIR. USE "APPLICATION FOR PERMIT" (FORM C-101) FOR SUCH                                                                                                 |                                                           | SEMIC SKAGGS D                                        |
| PROPOSALS.) 1. Type of Well: Oil Well Gas Well Other SWD                                                                                                                                                                                               |                                                           | 8. Well Number 095                                    |
| 1. Type of Well: Oil Well     2. Name of Operator                                                                                                                                                                                                      |                                                           | 9. OGRID Number                                       |
| ConocoPhillips Company                                                                                                                                                                                                                                 |                                                           | 217817                                                |
| 3. Address of Operator <sub>P. O. Box 51810</sub>                                                                                                                                                                                                      |                                                           | 10. Pool name or Wildcat                              |
| Midland, 7                                                                                                                                                                                                                                             | X 79710                                                   | SAN ANDRES SWD                                        |
| 4. Well Location                                                                                                                                                                                                                                       |                                                           |                                                       |
|                                                                                                                                                                                                                                                        | 2130feet from the SOUTH line and 198                      |                                                       |
| Section 23                                                                                                                                                                                                                                             | Township 20S Range 37E                                    | NMPM County LEA                                       |
|                                                                                                                                                                                                                                                        | 11. Elevation (Show whether DR, RKB, RT, GR, etc.         |                                                       |
|                                                                                                                                                                                                                                                        |                                                           |                                                       |
| 12 Check                                                                                                                                                                                                                                               | Appropriate Box to Indicate Nature of Notice,             | Report or Other Data                                  |
|                                                                                                                                                                                                                                                        |                                                           |                                                       |
|                                                                                                                                                                                                                                                        |                                                           | SEQUENT REPORT OF:                                    |
| PERFORM REMEDIAL WORK                                                                                                                                                                                                                                  | PLUG AND ABANDON REMEDIAL WOR<br>CHANGE PLANS COMMENCE DR | RK                                                    |
| PULL OR ALTER CASING                                                                                                                                                                                                                                   | MULTIPLE COMPL CASING/CEMEN                               |                                                       |
|                                                                                                                                                                                                                                                        |                                                           |                                                       |
|                                                                                                                                                                                                                                                        |                                                           |                                                       |
| OTHER:                                                                                                                                                                                                                                                 |                                                           | <u>A MIT &amp; YEARLY BH TEST</u>                     |
| 13. Describe proposed or completed operations. (Clearly state all pertinent details, and give pertinent dates, including estimated date of starting any proposed work). SEE RULE 19.15.7.14 NMAC. For Multiple Completions: Attach wellbore diagram of |                                                           |                                                       |
| proposed completion or recompletion.                                                                                                                                                                                                                   |                                                           |                                                       |
| 3/8/17 CONOCOPHILLIPS COMPANY CONDUCTED THE 5 YEAR MIT TO 390#/32 MINS - TEST GOOD. CHART                                                                                                                                                              |                                                           |                                                       |
| ATTACHED                                                                                                                                                                                                                                               |                                                           |                                                       |
| ATTACHED IS THE BH TEST FORM.                                                                                                                                                                                                                          |                                                           |                                                       |
|                                                                                                                                                                                                                                                        |                                                           |                                                       |
|                                                                                                                                                                                                                                                        |                                                           |                                                       |
|                                                                                                                                                                                                                                                        |                                                           |                                                       |
|                                                                                                                                                                                                                                                        |                                                           |                                                       |
|                                                                                                                                                                                                                                                        |                                                           |                                                       |
|                                                                                                                                                                                                                                                        |                                                           |                                                       |
|                                                                                                                                                                                                                                                        |                                                           |                                                       |
|                                                                                                                                                                                                                                                        |                                                           |                                                       |
| Spud Date:                                                                                                                                                                                                                                             | Rig Release Date:                                         |                                                       |
|                                                                                                                                                                                                                                                        |                                                           |                                                       |
|                                                                                                                                                                                                                                                        |                                                           |                                                       |
| I hereby certify that the information                                                                                                                                                                                                                  | above is true and complete to the best of my knowledge    | ge and belief.                                        |
| $() \cap G$                                                                                                                                                                                                                                            |                                                           |                                                       |
| SIGNATURE TUGA                                                                                                                                                                                                                                         | TITLE Staff Regulatory Technici                           | an DATE 03/21/2017                                    |
|                                                                                                                                                                                                                                                        |                                                           |                                                       |
| Type or print name <u>Rhonda Rogers</u> <u>E-mail address: rogerrs@conocophillips.com</u> PHONE: (432)688-9174                                                                                                                                         |                                                           |                                                       |
| For State Use Only                                                                                                                                                                                                                                     |                                                           |                                                       |
| APPROVED BY: Score                                                                                                                                                                                                                                     | Down TITLE Proligner Ut;                                  | Free DATE 3/3///                                      |
| Conditions of Approval (if any):                                                                                                                                                                                                                       | 0                                                         |                                                       |
|                                                                                                                                                                                                                                                        |                                                           |                                                       |