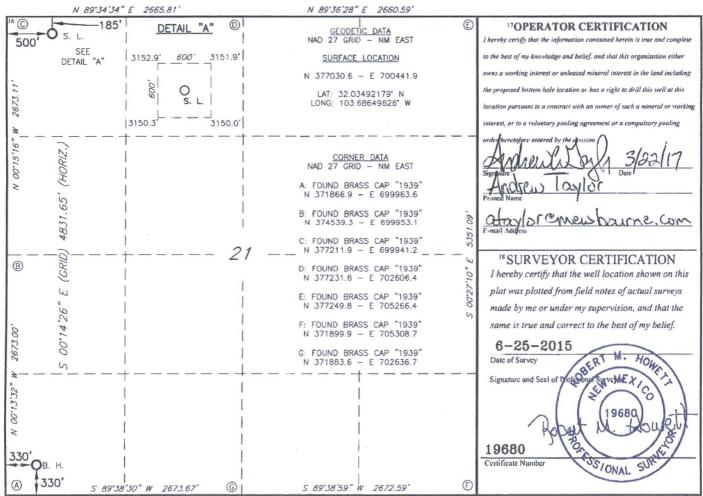

AMENDED REPORT

WELL LOCATION AND ACREAGE DEDICATION PLAT

| 30-6                       |          | 1                              | <sup>2</sup> Pool Code |           | <sup>3</sup> Pool Name |                  |               |                |                                       |        |
|----------------------------|----------|--------------------------------|------------------------|-----------|------------------------|------------------|---------------|----------------|---------------------------------------|--------|
| <sup>4</sup> Property Code |          | RED HILLS WEST 21 W1DM FED COM |                        |           |                        |                  |               |                | 6 Well Number                         |        |
| 7 OGRID NO.                |          | MEWBOURNE OIL COMPANY          |                        |           |                        |                  |               |                | <sup>9</sup> Elevation<br><b>3153</b> |        |
|                            |          |                                |                        |           | 10 Surface             | Location         |               |                |                                       |        |
| UL or lot no.              | Section  | Township                       | Range                  | Lot Idn   | Feet from the          | North/South line | Feet From the | East/West line |                                       | County |
| D                          | 21       | 26S                            | 32E                    | 100       | 185                    | NORTH            | 500           | WEST           |                                       | LEA    |
|                            |          |                                | 11 ]                   | Bottom H  | lole Location          | If Different Fr  | om Surface    |                |                                       |        |
| UL or lot no.              | Section  | Township                       | Range                  | Lot Idn   | Feet from the          | North/South line | Feet from the | East/We        | est line                              | County |
| M                          | 21       | 26S                            | 32E                    |           | 330                    | SOUTH            | 330           | WEST           |                                       | LEA    |
| 12 Dedicated Acres         | 13 Joint | or Infill 14                   | Consolidation          | Code 15 ( | Order No.              |                  |               |                |                                       |        |