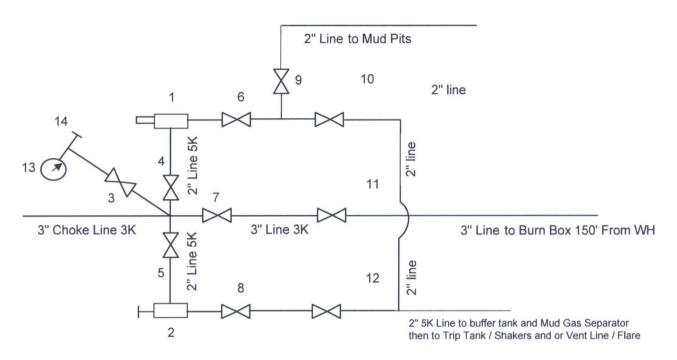

## CHOKE MANIFOLD ARRANGEMENT - 3M Choke

per Onshore Oil and Gas Order No. 2 utilizing 3M/5M Equipment

All Tees must be Targeted

| Item | Description                                                            |
|------|------------------------------------------------------------------------|
| 1    | Remote Controlled Hydraulically Operated Adjustable Choke, 2-1/16", 3M |
| 2    | Manual Adjustable Choke, 2-1/16", 3M                                   |
| 3    | Gate Valve, 2-1/16" 5M                                                 |
| 4    | Gate Valve, 2-1/16" 5M                                                 |
| 5    | Gate Valve, 2-1/16" 5M                                                 |
| 6    | Gate Valve, 2-1/16" 5M                                                 |
| 7    | Gate Valve, 3-1/8" 3M                                                  |
| 8    | Gate Valve, 2-1/16" 5M                                                 |
| 9    | Gate Valve, 2-1/16" 5M                                                 |
| 10   | Gate Valve, 2-1/16" 5M                                                 |
| 11   | Gate Valve, 3-1/8" 3M                                                  |
| 12   | Gate Valve, 2-1/16" 5M                                                 |
| 13   | Pressure Gauge                                                         |
| 14   | 2" hammer union tie-in point for BOP Tester                            |

The 3M Choke Manifold & Valves will be tested to rated working pressure.