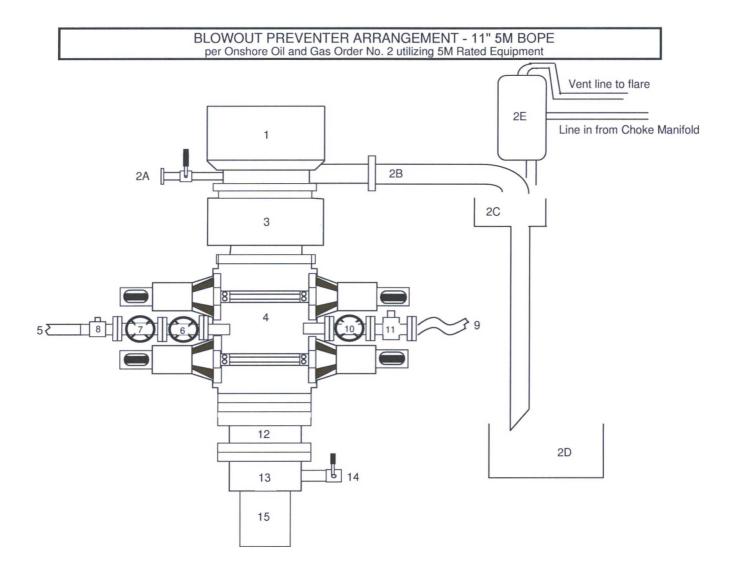

| Item | Description                                                                    |
|------|--------------------------------------------------------------------------------|
| 1    | Rotating Head, 11"                                                             |
| 2A   | Fill up Line and Valve                                                         |
| 2B   | Flow Line (10")                                                                |
| 2C   | Shale Shakers and Solids Settling Tank                                         |
| 2D   | Cuttings Bins for Zero Discharge                                               |
| 2E   | Rental Mud Gas Separator with vent line to flare and return line to mud system |
| 3    | Annular BOP (11", 5M)                                                          |
| 4    | Double Ram (11", 5M, Blind Ram top x Pipe Ram bottom)                          |
| 5    | Kill Line Connection                                                           |
| 6    | Kill Line Valve, Inner (2-1/16", 5M)                                           |
| 7    | Kill Line Valve, Outer (2-1/16", 5M)                                           |
| 8    | Kill Line Check Valve (2-1/16", 5M)                                            |
| 9    | Choke Line (3-1/8" 5M Coflex Line)                                             |
| 10   | Choke Line Valve, Inner (3-1/8", 5M)                                           |
| 11   | Choke Line Valve, Outer, (3-1/8", Hydraulically operated, 5M)                  |
| 12   | Spacer Spool (11", 5M)                                                         |
| 13   | Casing Head (11" 5M)                                                           |
| 14   | Casing Head Valve Outlet (2" 5M)                                               |
| 15   | Surface Casing                                                                 |

A variance is requested to permit the use of flexible hose. The testing certificate for the specific hose will be available on the rig prior to commencing drilling operations.