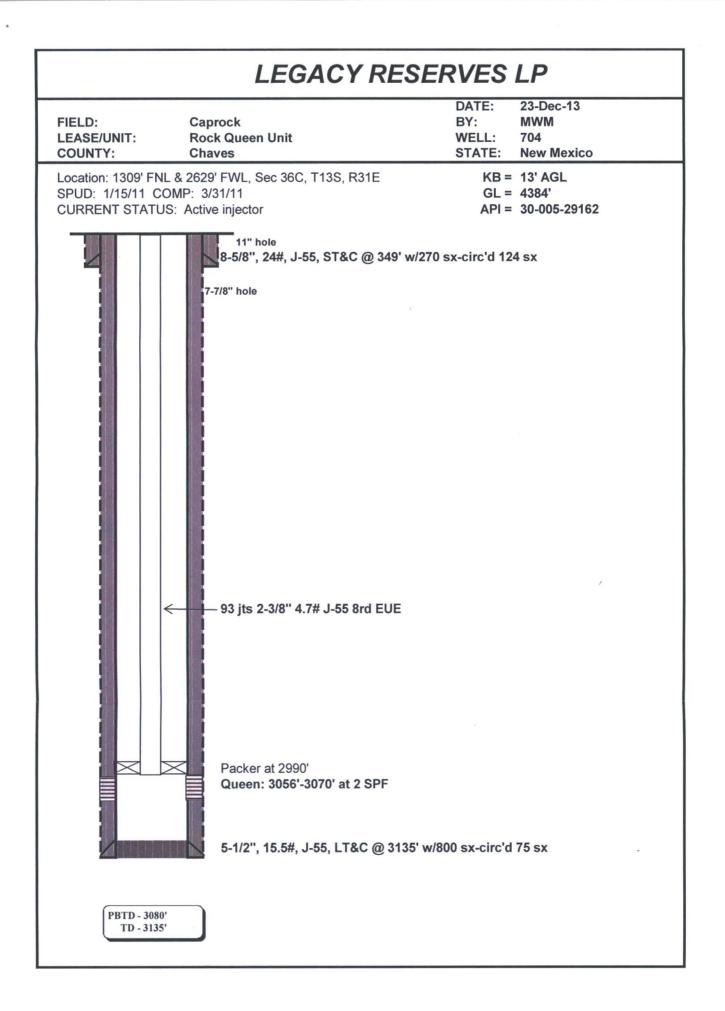

| LEGACY RESERVES LP                                        |                                                                                                                                                           |                                 |                                  |
|-----------------------------------------------------------|-----------------------------------------------------------------------------------------------------------------------------------------------------------|---------------------------------|----------------------------------|
| FIELD:<br>LEASE/UNIT:<br>COUNTY:                          | Caprock<br>Rock Queen Unit<br>Chaves                                                                                                                      | DATE:<br>BY:<br>WELL:<br>STATE: | 704<br>New Mexico                |
| Location: 1309' FNL<br>SPUD: 1/15/11 CC<br>CURRENT STATU: |                                                                                                                                                           | GL =                            | 13' AGL<br>4384'<br>30-005-29162 |
|                                                           | 11" hole<br>8-5/8", 24#, J-55, ST&C @ 349' w<br>7-7/8" hole<br>CIBP @ 2990' w/ 35' cmt<br>Queen: 3056'-3070' at 2 SPF<br>5-1/2", 15.5#, J-55, LT&C @ 3135 |                                 |                                  |
| PBTD - 3080'<br>TD - 3135'                                |                                                                                                                                                           |                                 |                                  |