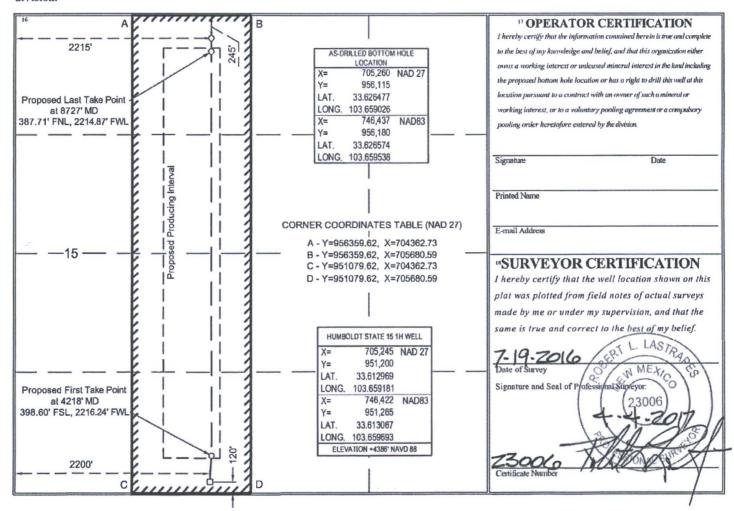

## Energy, Minerals & Natural Resources Department OIL CONSERVATION DIVISION 1220 South St. Francis Dr.

Form C-102 Revised August 1, 2011 Submit one copy to appropriate District Office

| District III 1000 Rio Brazos I                           | Road Aztec NN | 187410       | 1220 South St. Francis Dr.         |                            |               |                  |               |                |                        | District Office |  |
|----------------------------------------------------------|---------------|--------------|------------------------------------|----------------------------|---------------|------------------|---------------|----------------|------------------------|-----------------|--|
| Phone: (505) 334-6178 Fax: (505) 334-6170<br>District IV |               |              | Santa Fe, NM 87505                 |                            |               |                  |               | AMENDED REPORT |                        |                 |  |
| 1220 S. St. Franci<br>Phone: (505) 476-                  |               |              |                                    | Ag                         |               |                  |               |                | DRILLED)               |                 |  |
| WELL LOCATION AND ACREAGE DEDICATION PLAT                |               |              |                                    |                            |               |                  |               |                |                        |                 |  |
| 300                                                      | 'API Num      | ber<br>2821  | <sup>2</sup> Pool /2               | 12049 CHAVEROU; GKN ANDRES |               |                  |               |                |                        |                 |  |
| Property Code                                            |               |              | <sup>5</sup> Property Name         |                            |               |                  |               |                | 6 Well Number          |                 |  |
| 3/6873                                                   |               |              | HUMBOLDT STATE 15                  |                            |               |                  |               |                | IH                     |                 |  |
| OGRID No.                                                |               |              | 8 Operator Name                    |                            |               |                  |               |                | <sup>9</sup> Elevation |                 |  |
| 771115                                                   |               |              | ROCKCLIFF OPERATING NEW MEXICO LLC |                            |               |                  |               |                | 4386'                  |                 |  |
| □ Surface Location                                       |               |              |                                    |                            |               |                  |               |                |                        |                 |  |
| UL or lot no.                                            | Section       | Township     | Range                              | Lot Idn                    | Feet from the | North/South line | Feet from the | East/West line |                        | County          |  |
| N                                                        | 15            | 8 SOUTH      | 32 EAST, N.M.P.M                   | ,                          | 120'          | SOUTH            | 2200'         | WEST           |                        | CHAVES          |  |
| " Bottom Hole Location If Different From Surface         |               |              |                                    |                            |               |                  |               |                |                        |                 |  |
| UL or lot no.                                            | Section       | Township     | Range                              | Lot Idn                    | Feet from the | North/South line | Feet from the | East/          | West line              | County          |  |
| С                                                        | 15            | 8 SOUTH      | 32 EAST, N.M.P.M                   |                            | 245'          | NORTH            | 2215'         | WEST           |                        | CHAVES          |  |
| 12 Dedicated A                                           | cres 13 Join  | nt or Infill | 14 Consolidation Code              | 15 Order No.               |               |                  |               |                |                        |                 |  |
|                                                          | 1             |              |                                    |                            |               |                  |               |                |                        |                 |  |