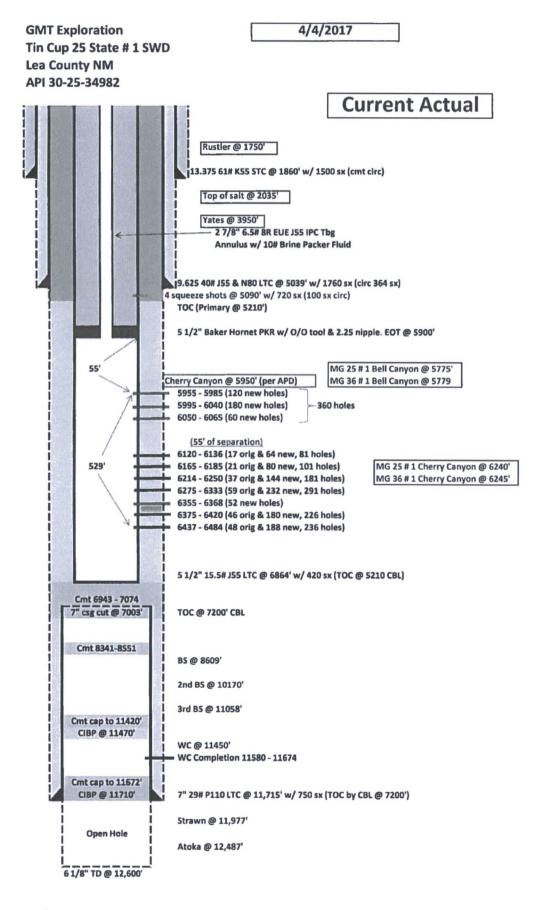

# Tin Cup 25 State #1

Pull Packer, Squeeze & Return to Injection

Well Information (API No. 30-25-34982

Procedure Date: 4-4-17

| Lease & Well No.    | Field                    | Working Interest | AFE No.<br>TBA |           |
|---------------------|--------------------------|------------------|----------------|-----------|
| Tin Cup 25 State #1 | Antelope Ridge Atoka Gas | 100%             |                |           |
| Drilled             | TD                       | PBD              | GL             | RKB       |
| 2000                | 12,600'                  | P&A - 2002       | 3921'          | 18' (Est) |
| Legal               | S-T-R                    | County           | State          |           |
| 660' FSL & 660' FWL | 25-T22S - R34E           | Lea              | New Mexico     |           |
| Prepared By         | Date                     |                  | Date           |           |
| R. Ginanni          | 4-4-17                   |                  |                |           |

## Wellbore Data: (See attached WB Schematic)

### **Tubing Detail:**

0.45 2.875" WL Re Entry

7.89 2.875 x 5.5 Baker Hornet Nickle Plated Double Grip Packer in 10K TENSION

1.83 L10 On Off Tool w/ 2.25 "F" Nipple

5871.52 180 Jts 2.875 6.5# J55 8R EUE IPC 101 Tbg

5881.69 Total Equipment

18.00 BKB for 10K TENSION

5899.69 FHD (EOT)

#### Scope of Work:

Pull packer. Verify communication between compliant and non compliant perforations. Establish injectivity proof into non compliant perforations and cement squeeze these perforations via bradenhead plug method. Drill out and test to 500 psi. Return well to injection.

#### PROCEDURE

- 1. Ensure appropriate filings are made with NMOCD for this task.
- 2. MIRU PU Notify NMOCD of intent to work on well George Bower @ 575-399-2990
- 3. Pressure test the 2 7/8" x 5 ½" annulus to 550 psi for 30 min. Annulus has squeeze perforations @ 5090' do not over pressure these perfs but do prove this integrity now.
- 4. Kill well with 50 bbls 10# Brine. NU BOP and Containment Pan Packer is in 10K TENSION
- 5. Release Baker Hornet Packer @ 5900'. Well has 10 ppg Packer Fluid on backside.
- GIH with 7 additional jts and reset packer @ 6100', set between 6065 6120' Note: keep track of non coated coupling on the top jt of IPC Tbg.
- Fill the annulus with Brine. Pump brine water down tbg at maximum 500 psi to observe if communicated with annulus (up) – do not force this to occur, just verify if it will happen. Do this at low rate. This should occur rapidly if the well is full.
- If no communication (up) is observed then apply pressure to annulus up to 500 psi. Observe leak off if any or if a small injection rate can be established into non compliant perfs 5955 – 6065. Fluid entry below 500 psi must be obtained before proceeding.
- POH and standback PCID tbg with pin protectors. Evaluate packer condition for re-dress requirement.
- 10. If there was no communication, continue with step 11. If there was jump to step 24
- 11. Set WL Composite BP @ 6100' correlate to Tin Cup CBL Log date 22 Aug 2016
- 12. GIH with open end 2 7/8 Work String to 6070'
- Circulate hole with brine water balance the well. If brine water is too heavy displace with FW – well must be balanced.
- Assuming the well holds 500 psi, mix and balance (spot) 60 sx Class C Neat @ 14.8 ppg 1.33 yd (14.2 bbls) from 5412' – 6070' (658') using .02156 bpf as spot capacity, flush to balance with 31.3 bbls
- Pull 14 stands slow, approximately 882' of pipe. EOT @ 5188' now. Expect 2.05 bbls of fillup for this footage of 2 7/8" (.002330 bpft) assuming plug has sagged to 5474' (596' plug inside csg)
- 16. After pipe displacement, expect to have 481' of cement above the top perforation to work with or 11.4 bbls
- 17. Hesitate squeeze, and I mean hesitate 10 bbls of this slurry leaving 1.4 bbls of cement above the top perforation @ 5955'. Stay below 500 psi with this effort. Do this pumping activity down the annulus of the tbg.
- 18. Tbg will be clean do not bleed off pressure, leave the well shut in overnight with the final pressure number you achieve no leaks on surface

- 19. Check for pressure in morning, fill well with measured volume this will tell you where the plug is call in results before go forward.
- 20. Run 4 <sup>3</sup>/<sub>4</sub>" bit on 2 7/8 tbg only and drill out the cement conventional not reverse, apply no pressure to well yet. After cement drilled out apply 550 psi and chart test for 30 mins.
- Can lose only 55 psi (10%) in 30 mins. If a 550 psi test cannot be achieved, will discuss options for 2<sup>nd</sup> sqz.
- 22. If good test, drill out the CBP conventional and push to 6500'. Circulate BU with brine and POH LD WS.
- GIH with redressed injection packer on PCID TBG using Stabbing Cup, set packer @ 6080' and no shallower – space out with PCID pup joints if needed.
- 24. Displace well with 10 # Brine water Packer Fluid and NU Injection equipment. Test casing 550 psi for 30 mins
- 25. Schedule MIT test with NMOCD to witness a charted test on a 1000 psi chart. His presence and signature on this test is mandatory. Monahans NU can do this test.
- 26. RD Equipment.
- If communication is established between 6065 6120 a recommendation for an expandable liner will be required to secure perforations 5955 – 6065'. Procedure to follow.