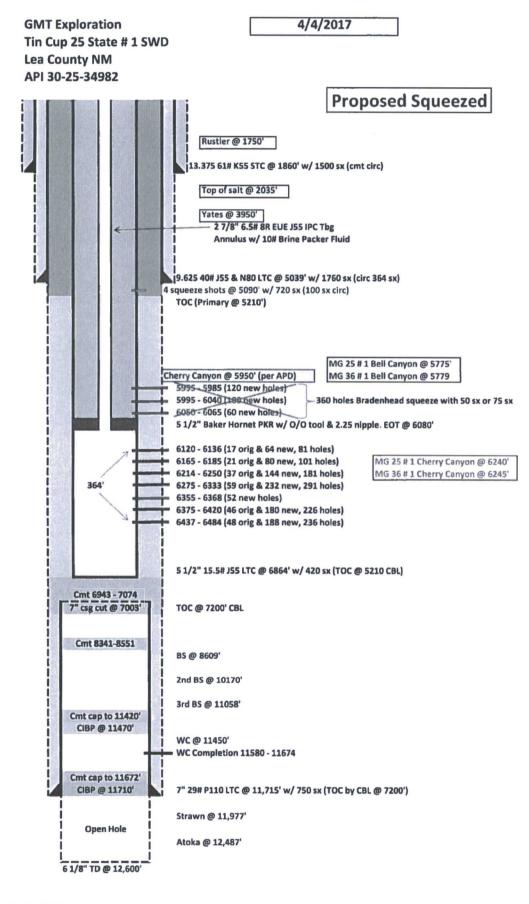

Pull Injection Packer, Squeeze 5955-6065, test, drill out and run Injection Packer to 6080'

#### Scope of Work:

Pull packer. Verify communication between compliant and non compliant perforations. Establish injectivity proof into non compliant perforations and cement squeeze these perforations via bradenhead plug method. Drill out and test to 500 psi. Return well to injection.

#### PROCEDURE

- 1. Ensure appropriate filings are made with NMOCD for this task.
- 2. MIRU PU Notify NMOCD of intent to work on well George Bower @ 575-399-2990
- 3. Pressure test the 2 7/8" x 5 ½" annulus to 550 psi for 30 min. Annulus has squeeze perforations @ 5090' do not over pressure these perfs but do prove this integrity now.
- 4. Kill well with 50 bbls 10# Brine. NU BOP and Containment Pan Packer is in 10K TENSION
- 5. Release Baker Hornet Packer @ 5900'. Well has 10 ppg Packer Fluid on backside.
- GIH with 7 additional jts and reset packer @ 6100', set between 6065 6120' Note: keep track of non coated coupling on the top jt of IPC Tbg.
- Fill the annulus with Brine. Pump brine water down tbg at maximum 500 psi to observe if communicated with annulus (up) – do not force this to occur, just verify if it will happen. Do this at low rate. This should occur rapidly if the well is full.
- If no communication (up) is observed then apply pressure to annulus up to 500 psi. Observe leak off if any or if a small injection rate can be established into non compliant perfs 5955 – 6065. Fluid entry below 500 psi must be obtained before proceeding.
- POH and standback PCID tbg with pin protectors. Evaluate packer condition for re-dress requirement.
- 10. If there was no communication, continue with step 11. If there was jump to step 24
- 11. Set WL Composite BP @ 6100' correlate to Tin Cup CBL Log date 22 Aug 2016
- 12. GIH with open end 2 7/8 Work String to 6070'
- Circulate hole with brine water balance the well. If brine water is too heavy displace with FW – well must be balanced.
- Assuming the well holds 500 psi, mix and balance (spot) 60 sx Class C Neat @ 14.8 ppg 1.33 yd (14.2 bbls) from 5412' – 6070' (658') using .02156 bpf as spot capacity, flush to balance with 31.3 bbls
- Pull 14 stands slow, approximately 882' of pipe. EOT @ 5188' now. Expect 2.05 bbls of fillup for this footage of 2 7/8" (.002330 bpft) assuming plug has sagged to 5474' (596' plug inside csg)
- 16. After pipe displacement, expect to have 481' of cement above the top perforation to work with or 11.4 bbls
- 17. Hesitate squeeze, and I mean hesitate 10 bbls of this slurry leaving 1.4 bbls of cement above the top perforation @ 5955'. Stay below 500 psi with this effort. Do this pumping activity down the annulus of the tbg.
- 18. Tbg will be clean do not bleed off pressure, leave the well shut in overnight with the final pressure number you achieve no leaks on surface

- 19. Check for pressure in morning, fill well with measured volume this will tell you where the plug is call in results before go forward.
- 20. Run 4 <sup>3</sup>/<sub>4</sub>" bit on 2 7/8 tbg only and drill out the cement conventional not reverse, apply no pressure to well yet. After cement drilled out apply 550 psi and chart test for 30 mins.
- Can lose only 55 psi (10%) in 30 mins. If a 550 psi test cannot be achieved, will discuss options for 2<sup>nd</sup> sqz.
- 22. If good test, drill out the CBP conventional and push to 6500'. Circulate BU with brine and POH LD WS.
- GIH with redressed injection packer on PCID TBG using Stabbing Cup, set packer @ 6080' and no shallower – space out with PCID pup joints if needed.
- 24. Displace well with 10 # Brine water Packer Fluid and NU Injection equipment. Test casing 550 psi for 30 mins
- 25. Schedule MIT test with NMOCD to witness a charted test on a 1000 psi chart. His presence and signature on this test is mandatory. Monahans NU can do this test.
- 26. RD Equipment.
- If communication is established between 6065 6120 a recommendation for an expandable liner will be required to secure perforations 5955 – 6065'. Procedure to follow.