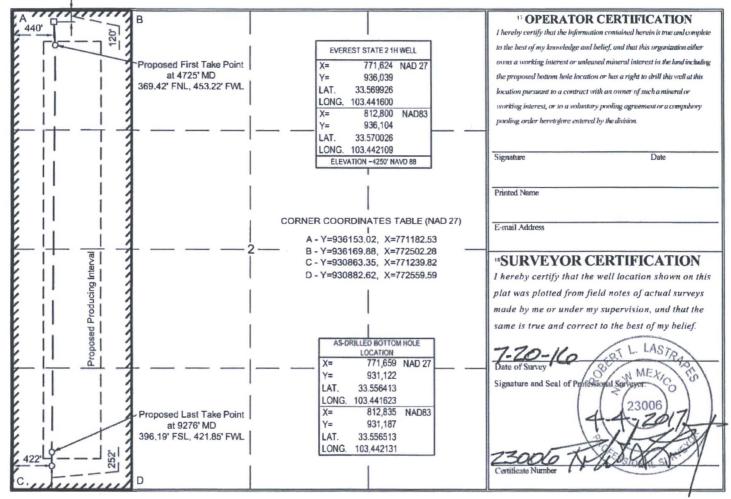

| District 1<br>1625 N. French Dr., Hobbs, NM 88240<br>Phone: (575) 393-6161 Fax: (575) 393-0720<br>District II<br>811 S. First St., Artesin, NM 88210<br>Phone: (575) 748-1283 Fux: (575) 748-9720<br>District III<br>1000 Rio Brazos Road, Aztec, NM 87410<br>Phone: (505) 334-6178 Fux: (505) 334-6170<br>District IV<br>1220 S. St. Francis Dr., Santa Fe, NM 87505<br>Phone: (505) 476-3460 Fux: (505) 476-3462 |                        |              |                                  | State of New Mexico<br>Energy, Minerals & Natural Resources Department<br>OIL CONSERVATION DIVISION<br>1220 South St. Francis Dr.<br>Santa Fe, NM 87505 |               |                  |               |       | Form C-102<br>Revised August 1, 2011<br>Submit one copy to appropriate<br>District Office<br>AMENDED REPORT<br>DRILLED |        |  |
|--------------------------------------------------------------------------------------------------------------------------------------------------------------------------------------------------------------------------------------------------------------------------------------------------------------------------------------------------------------------------------------------------------------------|------------------------|--------------|----------------------------------|---------------------------------------------------------------------------------------------------------------------------------------------------------|---------------|------------------|---------------|-------|------------------------------------------------------------------------------------------------------------------------|--------|--|
| WELL LOCATION AND ACREAGE DEDICATION PLAT                                                                                                                                                                                                                                                                                                                                                                          |                        |              |                                  |                                                                                                                                                         |               |                  |               |       |                                                                                                                        |        |  |
| 30-                                                                                                                                                                                                                                                                                                                                                                                                                | 1 API Num              | nber<br>434  | 40 33°                           | Pool Code <sup>3</sup> Pool Name                                                                                                                        |               |                  |               |       |                                                                                                                        |        |  |
| <sup>1</sup> Property Code                                                                                                                                                                                                                                                                                                                                                                                         |                        |              |                                  | <sup>5</sup> Property Name                                                                                                                              |               |                  |               |       | <sup>6</sup> Well Number                                                                                               |        |  |
| 796961                                                                                                                                                                                                                                                                                                                                                                                                             |                        |              | EVEREST STATE 2                  |                                                                                                                                                         |               |                  |               |       | IH                                                                                                                     |        |  |
| OGRID No.                                                                                                                                                                                                                                                                                                                                                                                                          |                        |              |                                  | * Operator Name                                                                                                                                         |               |                  |               |       | <sup>9</sup> Elevation                                                                                                 |        |  |
| 371115                                                                                                                                                                                                                                                                                                                                                                                                             |                        |              | ROCE                             | ROCKCLIFF OPERATING NEW MEXICO LLC                                                                                                                      |               |                  |               |       | 4250'                                                                                                                  |        |  |
| <sup>10</sup> Surface Location                                                                                                                                                                                                                                                                                                                                                                                     |                        |              |                                  |                                                                                                                                                         |               |                  |               |       |                                                                                                                        |        |  |
| UL or lot no.                                                                                                                                                                                                                                                                                                                                                                                                      | Section                | Township     | Range                            | Lot Idn                                                                                                                                                 | Feet from the | North/South line | Feet from the | East/ | West line                                                                                                              | County |  |
| D                                                                                                                                                                                                                                                                                                                                                                                                                  | 2                      | 9 SOUTH      | 34 EAST, N.M.P.M                 |                                                                                                                                                         | 120'          | NORTH            | 440'          | WE    | EST                                                                                                                    | LEA    |  |
| "Bottom Hole Location If Different From Surface                                                                                                                                                                                                                                                                                                                                                                    |                        |              |                                  |                                                                                                                                                         |               |                  |               |       |                                                                                                                        |        |  |
| UL or lot no.                                                                                                                                                                                                                                                                                                                                                                                                      | Section                | Township     | Range                            | Lot Idn                                                                                                                                                 | Feet from the | North/South line | Feet from the | East/ | West line                                                                                                              | County |  |
| М                                                                                                                                                                                                                                                                                                                                                                                                                  | 2                      | 9 SOUTH      | 34 EAST, N.M.P.M                 |                                                                                                                                                         | 252'          | SOUTH            | 422'          | WEST  |                                                                                                                        | LEA    |  |
| <sup>12</sup> Dedicated A                                                                                                                                                                                                                                                                                                                                                                                          | cres <sup>13</sup> Joi | nt or Infill | <sup>14</sup> Consolidation Code | <sup>15</sup> Order No.                                                                                                                                 |               | 5                |               |       | h.                                                                                                                     |        |  |