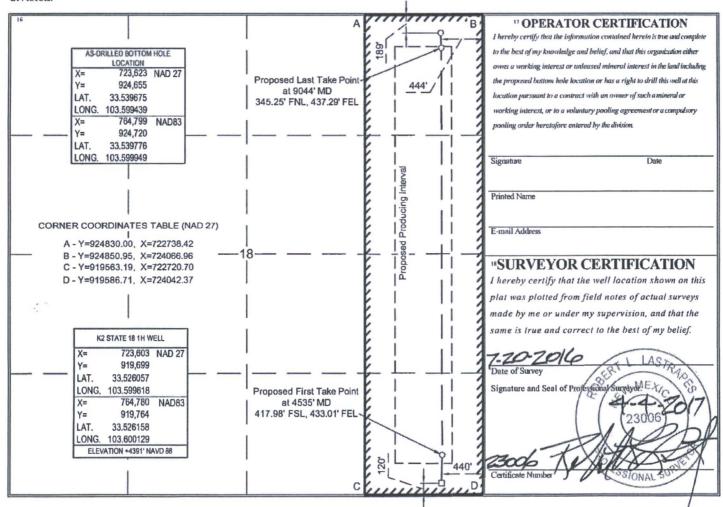

## WELL LOCATION AND ACREAGE DEDICATION PLAT

| API Number                 |         |          | <sup>2</sup> Pool ( | Code                               | <sup>3</sup> Pool Name |                  |               |         |             |                        |    |  |
|----------------------------|---------|----------|---------------------|------------------------------------|------------------------|------------------|---------------|---------|-------------|------------------------|----|--|
| 30-025-43852               |         |          | 52 2462             | -0                                 | F                      | -LY1N            | 6 M           | GA,     | N           | Andres                 | 75 |  |
| <sup>4</sup> Property Code |         |          |                     | <sup>5</sup> Property Name         |                        |                  |               |         | Well Number |                        |    |  |
| 3/6962                     |         |          |                     | K2 STATE 18                        |                        |                  |               |         | 1H          |                        |    |  |
| <sup>7</sup> OGRID №.      |         |          |                     | <sup>8</sup> Operator Name         |                        |                  |               |         |             | <sup>9</sup> Elevation |    |  |
| 37115                      |         |          | ROCK                | ROCKCLIFF OPERATING NEW MEXICO LLC |                        |                  |               |         |             | 4391'                  |    |  |
| □ Surface Location         |         |          |                     |                                    |                        |                  |               |         |             |                        |    |  |
| UL or lot no.              | Section | Township | Range               | Lot Idn                            | Feet from the          | North/South line | Feet from the | East/We | est line    | Coun                   | ty |  |

9 SOUTH 33 EAST, N.M.P.M. 120' SOUTH 18 **EAST** LEA "Bottom Hole Location If Different From Surface UL or lot no. Range Lot Idn Feet from the North/South line Feet from the East/West line County Section Township 9 SOUTH 189 NORTH 444 LEA 33 EAST, N.M.P.M. EAST

12 Dedicated Acres 13 Joint or Infill 14 Consolidation Code 15 Order No.

No allowable will be assigned to this completion until all interests have been consolidated or a non-standard unit has been approved by the division.