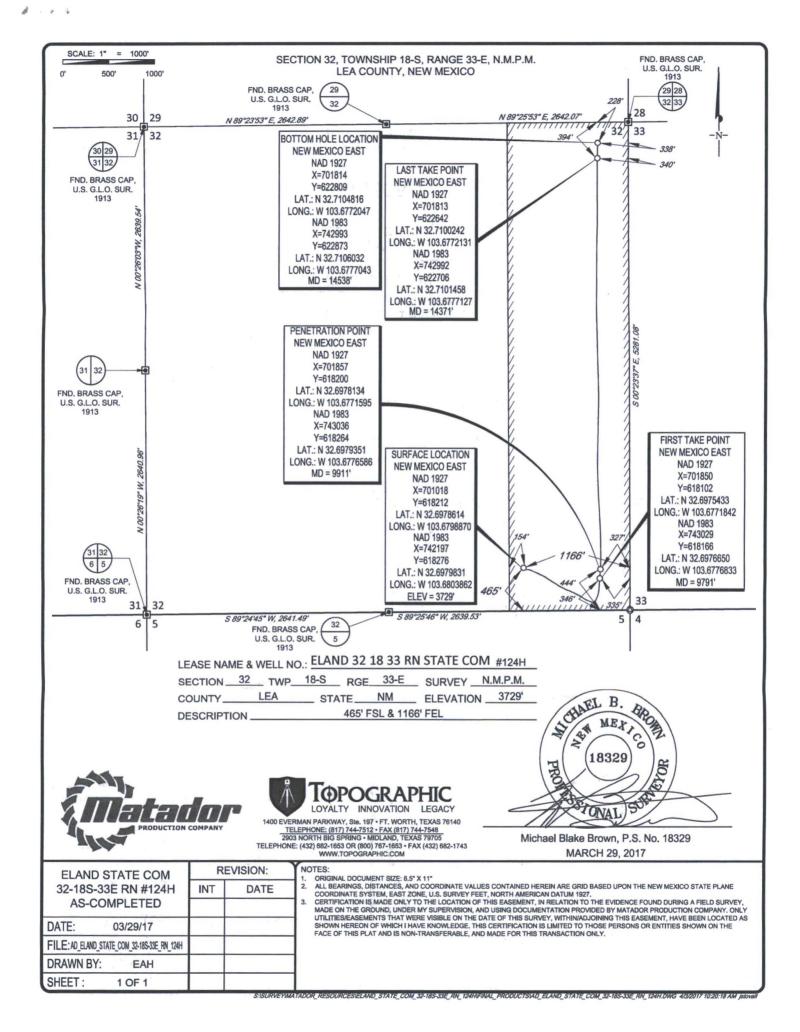

District Office

AMENDED REPORT

WELL LOCATION AND ACREAGE DEDICATION PLAT

| 10.00 |              |                    |             |                                                     | · ZZZZ                                |                                      |                                                           |                                                                                           |                             |                                                                                                                    |
|-------|--------------|--------------------|-------------|-----------------------------------------------------|---------------------------------------|--------------------------------------|-----------------------------------------------------------|-------------------------------------------------------------------------------------------|-----------------------------|--------------------------------------------------------------------------------------------------------------------|
|       |              |                    |             | <sup>3</sup> Pool Name<br>CORBIN: BONE SPRING SOUTH |                                       |                                      |                                                           |                                                                                           |                             |                                                                                                                    |
| ,233  |              |                    | Property Na | ame                                                 |                                       | ORBIN, BC                            | , or the                                                  |                                                                                           | <sup>6</sup> Well Number    | _                                                                                                                  |
|       | <b>ELAND</b> |                    |             |                                                     | RN.                                   | STATE                                | COM                                                       | 11                                                                                        | #124H                       |                                                                                                                    |
|       | MATAD        |                    |             |                                                     | COMP                                  | ANY                                  |                                                           |                                                                                           | Elevation 3729'             | 1                                                                                                                  |
|       |              | 3293 1316<br>ELAND | ELAND 32    | 13160  ELAND 32 18  **Soperator N                   | 13160  ELAND 32 18 33  *Operator Name | ELAND 32 18 33 R N 3 8 Operator Name | 13160 CORBIN; BO  Sproperty Name  ELAND 32 18 33 RN STATE | S293 13160 CORBIN; BONE SPRI  SPROPERTY Name  ELAND 32 18 33 R N STATE COM  Operator Name | ELAND 32 18 33 RN STATE COM | S293 13160 CORBIN; BONE SPRING SOUTH  SProperty Name  ELAND 32 18 33 RN STATE COM #124H  SOperator Name  Plevation |

<sup>10</sup>Surface Location UL or lot no. Section Township Rang Lot Idn Feet from the North/South line Feet from the East/West line 1166' P 32 33-E 465' SOUTH 18-S EAST LEA

| UL or lot no.                        | Section 32               | Township<br>18-S | Range<br>33-E    | Lot Idn<br>—         | Feet from the 228' | North/South line NORTH | Feet from the 338' | East/West line | County<br>LEA |
|--------------------------------------|--------------------------|------------------|------------------|----------------------|--------------------|------------------------|--------------------|----------------|---------------|
| <sup>12</sup> Dedicated Acres<br>160 | <sup>13</sup> Joint or J | nfill 14Co       | onsolidation Cod | le <sup>15</sup> Ord | er No.             |                        |                    |                |               |