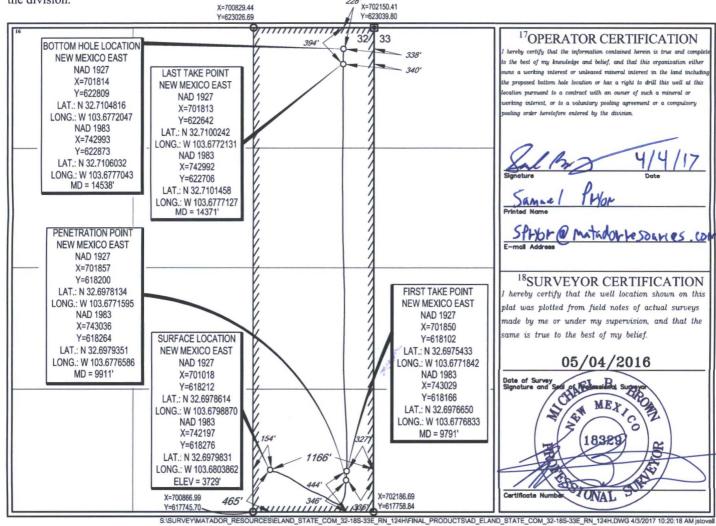

District Office

AMENDED REPORT

WELL LOCATION AND ACREAGE DEDICATION PLAT

| 10.00 |              |                    |             |                                                     | · ZZZZ                                |                                      |                                                           |                                                                                           |                             |                                                                                                                    |
|-------|--------------|--------------------|-------------|-----------------------------------------------------|---------------------------------------|--------------------------------------|-----------------------------------------------------------|-------------------------------------------------------------------------------------------|-----------------------------|--------------------------------------------------------------------------------------------------------------------|
|       |              |                    |             | <sup>3</sup> Pool Name<br>CORBIN: BONE SPRING SOUTH |                                       |                                      |                                                           |                                                                                           |                             |                                                                                                                    |
| ,233  |              |                    | Property Na | ame                                                 |                                       | ORBIN, BC                            | , or the                                                  |                                                                                           | <sup>6</sup> Well Number    | _                                                                                                                  |
|       | <b>ELAND</b> |                    |             |                                                     | RN.                                   | STATE                                | COM                                                       | 11                                                                                        | #124H                       |                                                                                                                    |
|       | MATAD        |                    |             |                                                     | COMP                                  | ANY                                  |                                                           |                                                                                           | Elevation 3729'             | 1                                                                                                                  |
|       |              | 3293 1316<br>ELAND | ELAND 32    | 13160  ELAND 32 18  **Soperator N                   | 13160  ELAND 32 18 33  *Operator Name | ELAND 32 18 33 R N 3 8 Operator Name | 13160 CORBIN; BO  Sproperty Name  ELAND 32 18 33 RN STATE | S293 13160 CORBIN; BONE SPRI  SPROPERTY Name  ELAND 32 18 33 R N STATE COM  Operator Name | ELAND 32 18 33 RN STATE COM | S293 13160 CORBIN; BONE SPRING SOUTH  SProperty Name  ELAND 32 18 33 RN STATE COM #124H  SOperator Name  Plevation |

<sup>10</sup>Surface Location UL or lot no. Section Township Rang Lot Idn Feet from the North/South line Feet from the East/West line 1166' P 32 33-E 465' SOUTH 18-S EAST LEA

| UL or lot no.                        | Section 32               | Township<br>18-S | Range<br>33-E    | Lot Idn<br>—         | Feet from the 228' | North/South line NORTH | Feet from the 338' | East/West line | County<br>LEA |
|--------------------------------------|--------------------------|------------------|------------------|----------------------|--------------------|------------------------|--------------------|----------------|---------------|
| <sup>12</sup> Dedicated Acres<br>160 | <sup>13</sup> Joint or J | nfill 14Co       | onsolidation Cod | le <sup>15</sup> Ord | er No.             |                        |                    |                |               |