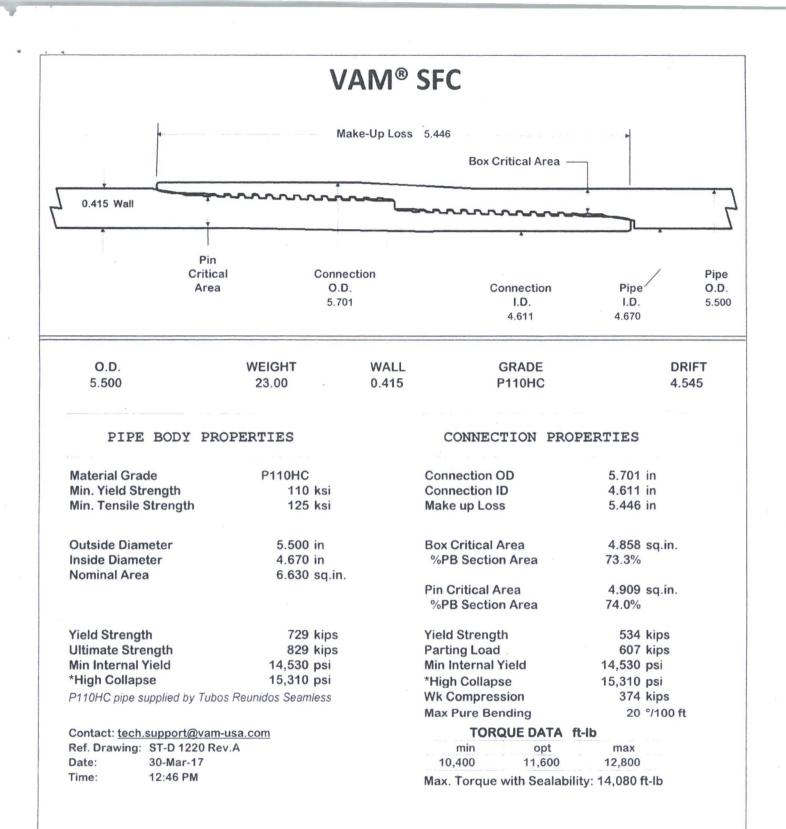

on Coupling Face              | 388   | klb      |

| FIELD TORQUE VALUES  |       |       |  |  |  |
|----------------------|-------|-------|--|--|--|
| Min. Make-up torque  | 10850 | ft.lb |  |  |  |
| Opti. Make-up torque | 11950 | ft.lb |  |  |  |
| Max. Make-up torque  | 13050 | ft.lb |  |  |  |
| Field Liner Max      | 15900 | ft.lb |  |  |  |

VAM® TOP HT (High Torque) is a T&C connection based on the main features of the VAM® TOP connection.

This connection provides reinforced torque capability for liners and where High Torque is anticipated due to string rotation during running operations (torque rotating liner while running, rotating casing when cementing). It has been tested as per ISO13679 CAL IV requirements.

VAM® TOP HT is interchangeable with VAM® TOP product line with







All information is provided by VAM USA or its offiliates at user's sole risk, without liability for loss, damage or injury resulting from the use thereof; and on an "AS IS" basis without warranty or representation of any kind, whether express or implied, including without limitation any warranty of merchantability, fitness for purpose or completeness. This document and its contents are subject to change without notice. In no event shall VAM USA or its affiliates be responsible for any indirect, special, incidental, punitive, exemplary or consequential loss or damage (including without limitation, loss of use, loss of bargain, loss of revenue, profit or anticipated profit) however caused or arising, and whether such losses or damages were foreseeable or VAM USA or its affiliates was adv