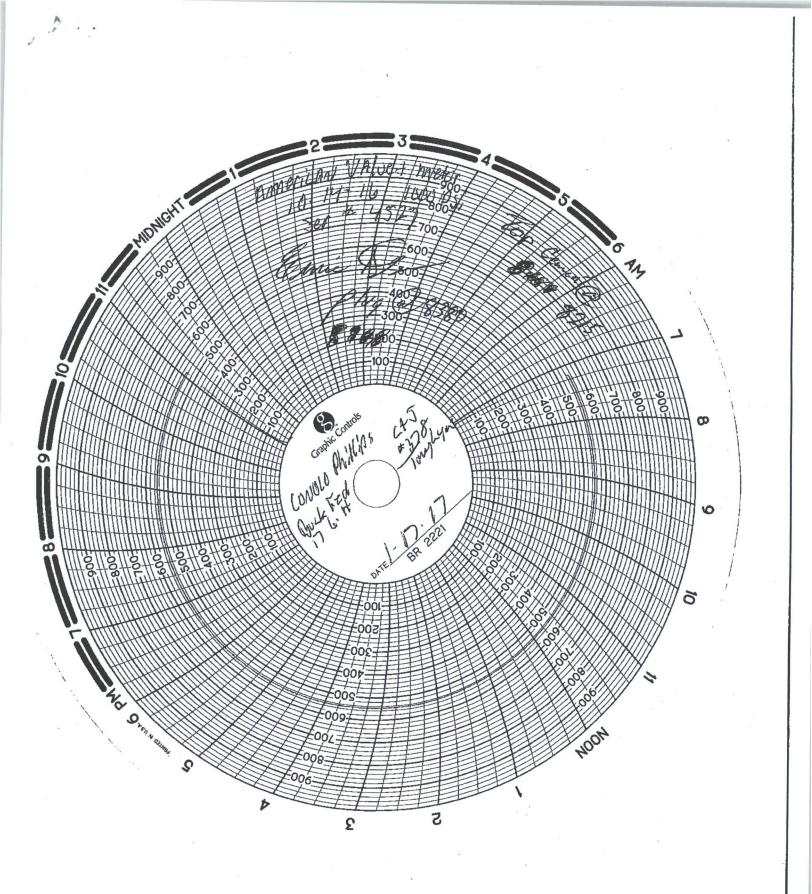

|                                                                                                                                                                                                                                                           |                                                                |                                  | and the second | the second s | A Designation of the local data and the                         |                                |
|-----------------------------------------------------------------------------------------------------------------------------------------------------------------------------------------------------------------------------------------------------------|----------------------------------------------------------------|----------------------------------|------------------------------------------------------------------------------------------------------------------|----------------------------------------------------------------------------------------------------------------|-----------------------------------------------------------------|--------------------------------|
|                                                                                                                                                                                                                                                           | NMOCD                                                          |                                  |                                                                                                                  |                                                                                                                |                                                                 |                                |
| Form 3160-5<br>(June 2015)                                                                                                                                                                                                                                | UNITED STATES Hobbs                                            |                                  |                                                                                                                  |                                                                                                                |                                                                 | APPROVED                       |
| DI                                                                                                                                                                                                                                                        | PARTMENT OF THE I<br>UREAU OF LAND MANA                        | CENTENT.                         |                                                                                                                  |                                                                                                                | Expires: Ja                                                     | 0. 1004-0137<br>nuary 31, 2018 |
| SUNDRY NOTICES AND REPORTS                                                                                                                                                                                                                                |                                                                |                                  |                                                                                                                  |                                                                                                                | 5. Lease Serial No.<br>NMLC068281B                              |                                |
| Do not use the<br>abandoned we                                                                                                                                                                                                                            | s form for proposals to<br>II. Use form 3160-3 (AP             | drill or to re-<br>D) for such p | enter an posals.                                                                                                 | S OC                                                                                                           | . If Indian, Allottee or                                        | Tribe Name                     |
| SUBMIT IN                                                                                                                                                                                                                                                 | TRIPLICATE - Other ins                                         | tructions on <sub>l</sub>        | bage 2                                                                                                           | 0 2017                                                                                                         | 7. If Unit or CA/Agree                                          | ment, Name and/or No.          |
| 1. Type of Well Gas Well ☐ Oth                                                                                                                                                                                                                            | RECEIVED 8. Well Name and N<br>BUCK 17 FED                     |                                  | 8. Well Name and No.<br>BUCK 17 FEDER/                                                                           | AL 006H                                                                                                        |                                                                 |                                |
| 2. Name of Operator<br>CONOCOPHILLIPS COMPAN                                                                                                                                                                                                              | GERS                                                           | 8                                | 9. API Well No.<br>30-025-40901                                                                                  |                                                                                                                |                                                                 |                                |
| <ul> <li>3a. Address</li> <li>P. O. BOX 51810</li> <li>MIDLAND, TX 79710</li> </ul>                                                                                                                                                                       | 3b. Phone No. (include area code)<br>Ph: 432-688-9174          |                                  |                                                                                                                  | 10. Field and Pool or Exploratory Area<br>JENNINGS                                                             |                                                                 |                                |
| 4. Location of Well (Footage, Sec., T., R., M., or Survey Description)                                                                                                                                                                                    |                                                                |                                  |                                                                                                                  |                                                                                                                | 11. County or Parish, State                                     |                                |
| Sec 17 T26S R32E Mer NMP                                                                                                                                                                                                                                  | 1                                                              | LEA COUNTY,                      |                                                                                                                  |                                                                                                                | M                                                               |                                |
| 12. CHECK THE AI                                                                                                                                                                                                                                          | PPROPRIATE BOX(ES)                                             | TO INDICAT                       | TE NATURE O                                                                                                      | F NOTICE,                                                                                                      | REPORT, OR OTH                                                  | ER DATA                        |
| TYPE OF SUBMISSION                                                                                                                                                                                                                                        | TYPE OF ACTION                                                 |                                  |                                                                                                                  |                                                                                                                |                                                                 |                                |
| □ Notice of Intent                                                                                                                                                                                                                                        | C Acidize                                                      | Deep                             | ben                                                                                                              | Product                                                                                                        | tion (Start/Resume)                                             | □ Water Shut-Off               |
| _                                                                                                                                                                                                                                                         | Alter Casing                                                   | 🗖 Hydr                           | aulic Fracturing                                                                                                 | Reclam                                                                                                         | ation                                                           | U Well Integrity               |
| Subsequent Report                                                                                                                                                                                                                                         | Casing Repair                                                  | pair 🗖 New Co                    |                                                                                                                  | Recomp                                                                                                         |                                                                 | □ Other                        |
| ☐ Final Abandonment Notice                                                                                                                                                                                                                                | <ul> <li>Change Plans</li> <li>Convert to Injection</li> </ul> | Plug Plug                        | □ Plug and Abandon                                                                                               |                                                                                                                | <ul> <li>Temporarily Abandon</li> <li>Water Disposal</li> </ul> |                                |
| this well is now in TA status.<br>1/13/17 RIH w/CIBP & set @<br>1/16/17 Pump <u>30 sx of class</u> (<br>1/17/17 RIH & tagged cmt @<br>pkr fluid.                                                                                                          | C cmt displace w/10# brin                                      | ie.<br>550#/35 mins-             | held good. Cha                                                                                                   | art attached                                                                                                   | . Cir                                                           |                                |
| TA <u>EXPLOS</u><br>14. I hereby certify that the foregoing is                                                                                                                                                                                            | 12/15                                                          | 12017                            |                                                                                                                  |                                                                                                                |                                                                 |                                |
| 14. Thereby certify that the toregoing is                                                                                                                                                                                                                 | Electronic Submission #<br>For CONOCC                          | OPHILLIPS CO                     | IPANY, sent to t                                                                                                 | he Hobbs                                                                                                       |                                                                 |                                |
| Committed to AFMSS for processing<br>Name (Printed/Typed) RHONDA ROGERS                                                                                                                                                                                   |                                                                |                                  | DEBORAH MCKINNEY on 02/13/2017 ()<br>Title STAFF REGULATORY TECHNICIAN                                           |                                                                                                                |                                                                 |                                |
|                                                                                                                                                                                                                                                           |                                                                |                                  | THE OTAT                                                                                                         | REGOLAR                                                                                                        |                                                                 |                                |
| Signature (Electronic Submission)                                                                                                                                                                                                                         |                                                                |                                  | Date 02/10/2017                                                                                                  |                                                                                                                |                                                                 |                                |
|                                                                                                                                                                                                                                                           | THIS SPACE FO                                                  | OR FEDERA                        | L OR STATE                                                                                                       | OFFICE U                                                                                                       | SE                                                              |                                |
| Approved By                                                                                                                                                                                                                                               |                                                                | Title                            |                                                                                                                  |                                                                                                                | Date                                                            |                                |
| Conditions of approval, if any, are attached. Approval of this notice does not warrant or certify that the applicant holds legal or equitable title to those rights in the subject lease which would entitle the applicant to conduct operations thereon. |                                                                |                                  | Office                                                                                                           |                                                                                                                |                                                                 |                                |
| Title 18 U.S.C. Section 1001 and Title 43<br>States any false, fictitious or fraudulent                                                                                                                                                                   |                                                                |                                  |                                                                                                                  | willfully to ma                                                                                                | ake to any department or                                        | agency of the United           |
| (Instructions on page 2) ** OPERAT                                                                                                                                                                                                                        |                                                                |                                  |                                                                                                                  |                                                                                                                | OR-SUBMITTED                                                    | ** /                           |
| OFLICA                                                                                                                                                                                                                                                    | TOR-SUBMITTED ** C                                             | pted for Re                      | cord Only                                                                                                        | 2017                                                                                                           | NO BUM                                                          | APPROVAL.                      |
|                                                                                                                                                                                                                                                           |                                                                | 1 and                            | 1                                                                                                                |                                                                                                                |                                                                 |                                |