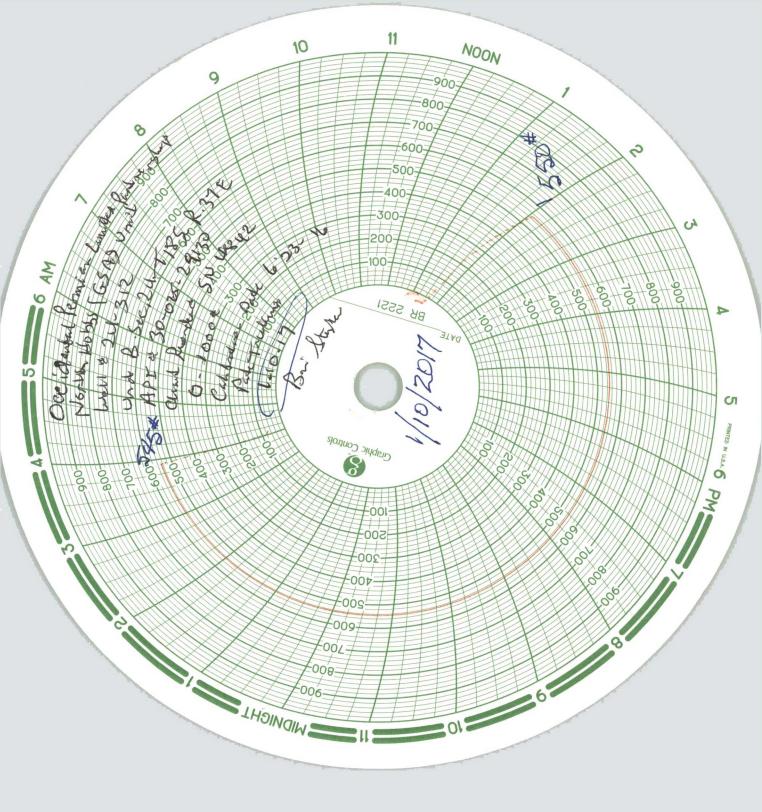

| District IV – (5)<br>1220 S. St. Frar<br>87505<br>(DO NOT USE<br>DIFFERENT R<br>PROPOSALS.)<br>1. Type of V<br>2. Name of<br>3. Address of                                                                                                                      | i) 393-6161<br>Dr., Hobbs,<br>5) 748-1283<br>Artesia, NN<br>05) 334-617<br>s Rd., Aztec<br>05) 476-346<br>Iccis Dr., San<br>SUI<br>THIS FORI<br>ESERVOIR<br>Well: Oil<br>Operator<br>Occi<br>of Operato<br>0. Box 429 | NM 88240<br>4 88210<br>4 88210<br>ta Fe, NM<br>NDRY ROFOS<br>USE "APPLIC<br>Well<br>dental Permia                                     | 1 0 201<br>ES ANI<br>ALS TO DI<br>ATION FO<br>Gas Well<br>n Ltd<br>X 77210                                 | REPORTS ON<br>RILL OR TO DEEP<br>R PERMIT" (FORM                              | ATION<br>St. Fran<br>, NM 87<br>WELLS<br>EN OR PLU<br>(C-101) FC<br>Inject | ral R<br>DIV<br>ncis 1<br>7505 | Iesources<br>/ISION<br>Dr. | S1     6. State     19552     7. Lease     North Ho     8. Well 1     9. OGRI     15     10. Pool     H | 29130<br>Ite Type of Le<br>FATE X<br>Oil & Gas Lea<br>Mame or Unit | Revised J<br>ase<br>FEE<br>ase No.<br>t Agreeme<br>SA)<br>2<br>lcat |        |
|-----------------------------------------------------------------------------------------------------------------------------------------------------------------------------------------------------------------------------------------------------------------|-----------------------------------------------------------------------------------------------------------------------------------------------------------------------------------------------------------------------|---------------------------------------------------------------------------------------------------------------------------------------|------------------------------------------------------------------------------------------------------------|-------------------------------------------------------------------------------|----------------------------------------------------------------------------|--------------------------------|----------------------------|---------------------------------------------------------------------------------------------------------|--------------------------------------------------------------------|---------------------------------------------------------------------|--------|
| Uni                                                                                                                                                                                                                                                             | - Dotton                                                                                                                                                                                                              | B:                                                                                                                                    | 10                                                                                                         | _feet from the _                                                              | North                                                                      |                                | line and                   | 2630                                                                                                    | _feet from the                                                     | East                                                                | t line |
| Sec                                                                                                                                                                                                                                                             | tion 2                                                                                                                                                                                                                | 24                                                                                                                                    |                                                                                                            | Township                                                                      | 18S Ra                                                                     | -                              | 37E                        | NMPM                                                                                                    | Cou                                                                | unty                                                                | Lea    |
|                                                                                                                                                                                                                                                                 |                                                                                                                                                                                                                       |                                                                                                                                       | 11. Elev<br>3683'                                                                                          | vation (Show whe                                                              | ether DR,                                                                  | RKB                            | B, RT, GR, etc             | .)                                                                                                      |                                                                    |                                                                     |        |
| 12. Check Appropriate Box to Indicate Nature of Notice, Report or Other Data   NOTICE OF INTENTION TO:   PERFORM REMEDIAL WORK PLUG AND ABANDON   TEMPORARILY ABANDON CHANGE PLANS   PULL OR ALTER CASING MULTIPLE COMPL   DOWNHOLE COMMINGLE OWNHOLE COMMINGLE |                                                                                                                                                                                                                       |                                                                                                                                       |                                                                                                            |                                                                               |                                                                            |                                |                            |                                                                                                         | ASING                                                              |                                                                     |        |
| CLOSED-LC<br>OTHER:                                                                                                                                                                                                                                             | OP SYST                                                                                                                                                                                                               | EM 🗌                                                                                                                                  |                                                                                                            |                                                                               |                                                                            |                                | HER:                       |                                                                                                         |                                                                    |                                                                     |        |
| of sta                                                                                                                                                                                                                                                          | arting any                                                                                                                                                                                                            | proposed wor<br>bletion or reco<br>POOH injec<br>RIH 6 1/8" I<br>Tested csg<br>RIH pkr @ 4<br>Put well ba<br>Ran MIT – 0<br>RD x NDBO | rk). SEE<br>ompletion<br>WH x NU<br>tion equ<br>bit x tag<br>x tbg<br>1147' x 1<br>ck on injo<br>Chart att | IBOP.<br>ipment x 117 j<br>@ 4249'<br>17 jts tbg @ 41<br>ection<br>ached<br>H | 4 NMAC                                                                     | C. Fo                          |                            |                                                                                                         |                                                                    |                                                                     |        |
| ~F                                                                                                                                                                                                                                                              |                                                                                                                                                                                                                       |                                                                                                                                       |                                                                                                            |                                                                               |                                                                            |                                |                            |                                                                                                         |                                                                    |                                                                     |        |
| I hereby certif                                                                                                                                                                                                                                                 | fy that the                                                                                                                                                                                                           | information a                                                                                                                         | bove is tr                                                                                                 | rue and complete                                                              | e to the be                                                                | est of                         | my knowled                 | ge and belie                                                                                            | f.                                                                 |                                                                     | -      |
| SIGNATURE AND TITLE Regulatory Specialist DATE 03/23/2017                                                                                                                                                                                                       |                                                                                                                                                                                                                       |                                                                                                                                       |                                                                                                            |                                                                               |                                                                            |                                |                            |                                                                                                         |                                                                    |                                                                     |        |
| Type or print name April Hood E-mail address: April_Hood@Oxy.com PHONE: 713-366-5771   For State Use Only Approved BY: AD/II AD/II DATE 4/12/2017   Conditions of Approval (if any); AD/II DATE 4/12/2017                                                       |                                                                                                                                                                                                                       |                                                                                                                                       |                                                                                                            |                                                                               |                                                                            |                                |                            |                                                                                                         |                                                                    |                                                                     |        |
|                                                                                                                                                                                                                                                                 |                                                                                                                                                                                                                       |                                                                                                                                       |                                                                                                            | 5                                                                             |                                                                            |                                |                            |                                                                                                         |                                                                    |                                                                     |        |