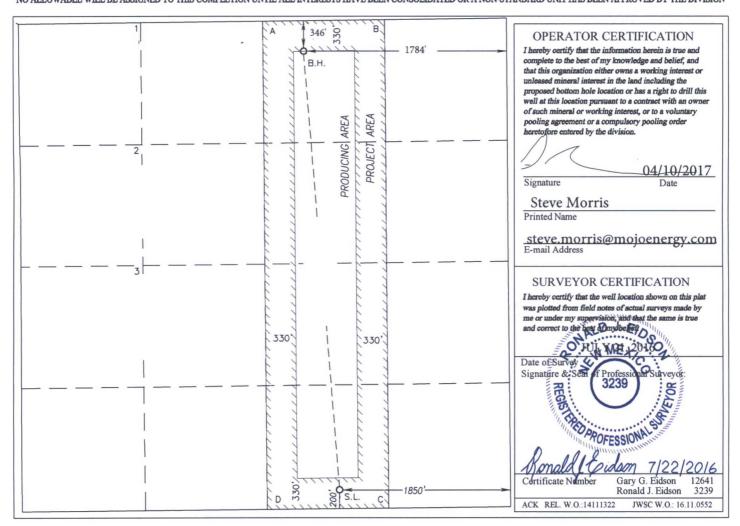

WELL LOCATION AND ACREAGE DEDICATION PLAT

| API Number    |         |               | Pool Code           |             |                  | Pool Name              |               |           |             |        |   |
|---------------|---------|---------------|---------------------|-------------|------------------|------------------------|---------------|-----------|-------------|--------|---|
| 30-250-42358  |         |               | 37580               |             | I                | Lea-Bone Spring, South |               |           |             |        |   |
| Property (    |         | Property Name |                     |             |                  |                        |               |           | Well Number |        |   |
| 313780        |         |               | IGLOO 19 STATE      |             |                  |                        |               |           | 4H          |        | ' |
| OGRID         |         | Operator Name |                     |             |                  |                        |               | Elevation |             |        |   |
| 249099        |         |               | CAZA OPERATING, LLC |             |                  |                        |               |           | 3693'       |        | 1 |
|               |         |               |                     |             | Surface Loca     | ation                  |               |           |             |        |   |
| UL or lot No. | Section | Township      | Range               | Lot Idn     | Feet from the    | North/South line       | Feet from the | East      | /West line  | County |   |
| O             | 19      | 20-S          | 35-E                |             | 200              | SOUTH                  | 1850          | EAST      |             | LEA    | / |
|               |         |               |                     | Bottom Hole | e Location If Di | fferent From Surface   |               |           |             |        | _ |
| UL or lot No. | Section | Township      | Range               | Lot Idn     | Feet from the    | North/South line       | Feet from the | East      | /West line  | County |   |
| В             | 19      | 20-S          | 35-E                |             | 346              | NORTH                  | 1784          | F         | EAST        | LEA    |   |
|               |         |               |                     |             |                  |                        |               |           |             |        |   |