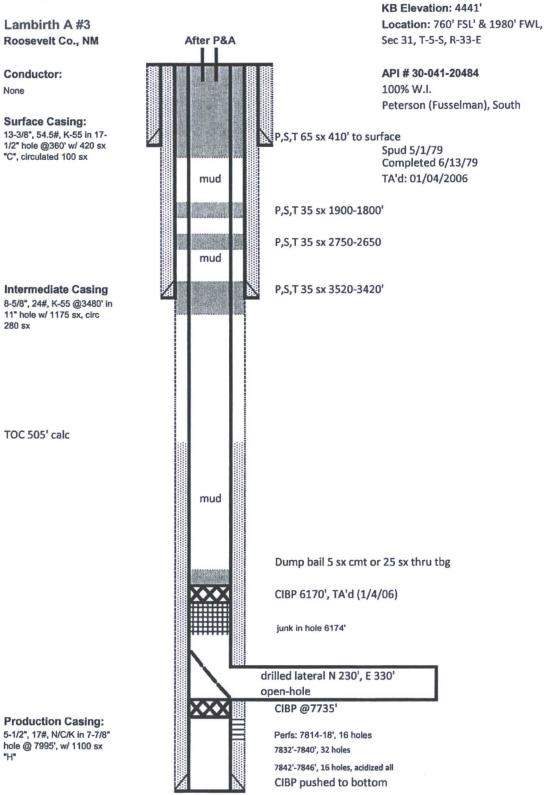

|                                                                                                                                                                                                                                                                                                                                                                                                                                                                                                                                                                                                                                                                                                                                                                                                                                                                                                                                                                                                                                                                                                                                                                                                                                                                                                                                                                                                                                                                                                                                                                                                                                                                                                                                                                                                                                                                                                                                                                                                                                                                                                                                | Form C-103<br>June 19, 2008                         |  |  |  |  |
|--------------------------------------------------------------------------------------------------------------------------------------------------------------------------------------------------------------------------------------------------------------------------------------------------------------------------------------------------------------------------------------------------------------------------------------------------------------------------------------------------------------------------------------------------------------------------------------------------------------------------------------------------------------------------------------------------------------------------------------------------------------------------------------------------------------------------------------------------------------------------------------------------------------------------------------------------------------------------------------------------------------------------------------------------------------------------------------------------------------------------------------------------------------------------------------------------------------------------------------------------------------------------------------------------------------------------------------------------------------------------------------------------------------------------------------------------------------------------------------------------------------------------------------------------------------------------------------------------------------------------------------------------------------------------------------------------------------------------------------------------------------------------------------------------------------------------------------------------------------------------------------------------------------------------------------------------------------------------------------------------------------------------------------------------------------------------------------------------------------------------------|-----------------------------------------------------|--|--|--|--|
| Office Energy, Minerals and Natural Resources District I 1625 N. French Dr., Hobbs, NM 87240 District II OIL CONSERVATION DIVISION                                                                                                                                                                                                                                                                                                                                                                                                                                                                                                                                                                                                                                                                                                                                                                                                                                                                                                                                                                                                                                                                                                                                                                                                                                                                                                                                                                                                                                                                                                                                                                                                                                                                                                                                                                                                                                                                                                                                                                                             | WELL API NO.<br>30-041-20484                        |  |  |  |  |
| 1301 W. Grand Ave., Artesia, NM 88210<br>District III                                                                                                                                                                                                                                                                                                                                                                                                                                                                                                                                                                                                                                                                                                                                                                                                                                                                                                                                                                                                                                                                                                                                                                                                                                                                                                                                                                                                                                                                                                                                                                                                                                                                                                                                                                                                                                                                                                                                                                                                                                                                          | 5. Indicate Type of Lease                           |  |  |  |  |
| 1000 Rio Brazos Rd., Aztec, NM 87410 Santa Fe, NM 87505                                                                                                                                                                                                                                                                                                                                                                                                                                                                                                                                                                                                                                                                                                                                                                                                                                                                                                                                                                                                                                                                                                                                                                                                                                                                                                                                                                                                                                                                                                                                                                                                                                                                                                                                                                                                                                                                                                                                                                                                                                                                        | STATE FEE X                                         |  |  |  |  |
| District IV<br>1220 S. St. Francis Dr., Santa Fe, NM<br>87505                                                                                                                                                                                                                                                                                                                                                                                                                                                                                                                                                                                                                                                                                                                                                                                                                                                                                                                                                                                                                                                                                                                                                                                                                                                                                                                                                                                                                                                                                                                                                                                                                                                                                                                                                                                                                                                                                                                                                                                                                                                                  | 6. State Oil & Gas Lease No.<br>24194               |  |  |  |  |
| SUNDRY NOTICES AND REPORTS ON WELLS<br>(DO NOT USE THIS FORM FOR PROPOSALS TO DRILL OR TO DEEPEN OR PLUG BACK TO A<br>DIFFERENT RESERVOIR. USE "APPLICATION FOR PERMIT" (FORM C-101) FOR SUCH<br>PROPOSALS.)                                                                                                                                                                                                                                                                                                                                                                                                                                                                                                                                                                                                                                                                                                                                                                                                                                                                                                                                                                                                                                                                                                                                                                                                                                                                                                                                                                                                                                                                                                                                                                                                                                                                                                                                                                                                                                                                                                                   | 7. Lease Name or Unit Agreement Name:<br>Lambirth A |  |  |  |  |
|                                                                                                                                                                                                                                                                                                                                                                                                                                                                                                                                                                                                                                                                                                                                                                                                                                                                                                                                                                                                                                                                                                                                                                                                                                                                                                                                                                                                                                                                                                                                                                                                                                                                                                                                                                                                                                                                                                                                                                                                                                                                                                                                | 8. Well Number                                      |  |  |  |  |
| Oil Well X Gas Well Other                                                                                                                                                                                                                                                                                                                                                                                                                                                                                                                                                                                                                                                                                                                                                                                                                                                                                                                                                                                                                                                                                                                                                                                                                                                                                                                                                                                                                                                                                                                                                                                                                                                                                                                                                                                                                                                                                                                                                                                                                                                                                                      | 3H                                                  |  |  |  |  |
| 2. Name of Operator                                                                                                                                                                                                                                                                                                                                                                                                                                                                                                                                                                                                                                                                                                                                                                                                                                                                                                                                                                                                                                                                                                                                                                                                                                                                                                                                                                                                                                                                                                                                                                                                                                                                                                                                                                                                                                                                                                                                                                                                                                                                                                            | 9. OGRID Number<br>162928                           |  |  |  |  |
| 3. Address of Operator                                                                                                                                                                                                                                                                                                                                                                                                                                                                                                                                                                                                                                                                                                                                                                                                                                                                                                                                                                                                                                                                                                                                                                                                                                                                                                                                                                                                                                                                                                                                                                                                                                                                                                                                                                                                                                                                                                                                                                                                                                                                                                         | 102520                                              |  |  |  |  |
| 3510 N. "A" St., Bldgs A & B Midland, TX 79705 RECE                                                                                                                                                                                                                                                                                                                                                                                                                                                                                                                                                                                                                                                                                                                                                                                                                                                                                                                                                                                                                                                                                                                                                                                                                                                                                                                                                                                                                                                                                                                                                                                                                                                                                                                                                                                                                                                                                                                                                                                                                                                                            | Peterson: Fusselman, South                          |  |  |  |  |
| 4. Well Location                                                                                                                                                                                                                                                                                                                                                                                                                                                                                                                                                                                                                                                                                                                                                                                                                                                                                                                                                                                                                                                                                                                                                                                                                                                                                                                                                                                                                                                                                                                                                                                                                                                                                                                                                                                                                                                                                                                                                                                                                                                                                                               |                                                     |  |  |  |  |
| 1. Type of Well:<br>Oil Well X Gas Well Other       Other       Image: Composition of the state of the                                               | 1980 feet from the West line                        |  |  |  |  |
| Section 31 Township 5-5 Range 33-E                                                                                                                                                                                                                                                                                                                                                                                                                                                                                                                                                                                                                                                                                                                                                                                                                                                                                                                                                                                                                                                                                                                                                                                                                                                                                                                                                                                                                                                                                                                                                                                                                                                                                                                                                                                                                                                                                                                                                                                                                                                                                             | NMPM County Roosevelt                               |  |  |  |  |
| 11. Elevation (Show whether DR, RKB, RT, GR,                                                                                                                                                                                                                                                                                                                                                                                                                                                                                                                                                                                                                                                                                                                                                                                                                                                                                                                                                                                                                                                                                                                                                                                                                                                                                                                                                                                                                                                                                                                                                                                                                                                                                                                                                                                                                                                                                                                                                                                                                                                                                   | etc.)                                               |  |  |  |  |
| 4425' GR 4440' DF                                                                                                                                                                                                                                                                                                                                                                                                                                                                                                                                                                                                                                                                                                                                                                                                                                                                                                                                                                                                                                                                                                                                                                                                                                                                                                                                                                                                                                                                                                                                                                                                                                                                                                                                                                                                                                                                                                                                                                                                                                                                                                              |                                                     |  |  |  |  |
| 12. Check Appropriate Box to Indicate Nature of Notice                                                                                                                                                                                                                                                                                                                                                                                                                                                                                                                                                                                                                                                                                                                                                                                                                                                                                                                                                                                                                                                                                                                                                                                                                                                                                                                                                                                                                                                                                                                                                                                                                                                                                                                                                                                                                                                                                                                                                                                                                                                                         | Report, or Other Data                               |  |  |  |  |
| NOTICE OF INTENTION TO: SUBSEQUENT REPORT OF:                                                                                                                                                                                                                                                                                                                                                                                                                                                                                                                                                                                                                                                                                                                                                                                                                                                                                                                                                                                                                                                                                                                                                                                                                                                                                                                                                                                                                                                                                                                                                                                                                                                                                                                                                                                                                                                                                                                                                                                                                                                                                  |                                                     |  |  |  |  |
|                                                                                                                                                                                                                                                                                                                                                                                                                                                                                                                                                                                                                                                                                                                                                                                                                                                                                                                                                                                                                                                                                                                                                                                                                                                                                                                                                                                                                                                                                                                                                                                                                                                                                                                                                                                                                                                                                                                                                                                                                                                                                                                                |                                                     |  |  |  |  |
| PERFORM REMEDIAL WORK PLUG AND ABANDON X REMEDIAL WORK                                                                                                                                                                                                                                                                                                                                                                                                                                                                                                                                                                                                                                                                                                                                                                                                                                                                                                                                                                                                                                                                                                                                                                                                                                                                                                                                                                                                                                                                                                                                                                                                                                                                                                                                                                                                                                                                                                                                                                                                                                                                         |                                                     |  |  |  |  |
| TEMPORARILY ABANDON CHANGE PLANS COMMENCE DRIL                                                                                                                                                                                                                                                                                                                                                                                                                                                                                                                                                                                                                                                                                                                                                                                                                                                                                                                                                                                                                                                                                                                                                                                                                                                                                                                                                                                                                                                                                                                                                                                                                                                                                                                                                                                                                                                                                                                                                                                                                                                                                 |                                                     |  |  |  |  |
| ULL OR ALTER CASING MULTIPLE COMPL CASING/CEMENT JOB                                                                                                                                                                                                                                                                                                                                                                                                                                                                                                                                                                                                                                                                                                                                                                                                                                                                                                                                                                                                                                                                                                                                                                                                                                                                                                                                                                                                                                                                                                                                                                                                                                                                                                                                                                                                                                                                                                                                                                                                                                                                           |                                                     |  |  |  |  |
|                                                                                                                                                                                                                                                                                                                                                                                                                                                                                                                                                                                                                                                                                                                                                                                                                                                                                                                                                                                                                                                                                                                                                                                                                                                                                                                                                                                                                                                                                                                                                                                                                                                                                                                                                                                                                                                                                                                                                                                                                                                                                                                                | P&ANR                                               |  |  |  |  |
|                                                                                                                                                                                                                                                                                                                                                                                                                                                                                                                                                                                                                                                                                                                                                                                                                                                                                                                                                                                                                                                                                                                                                                                                                                                                                                                                                                                                                                                                                                                                                                                                                                                                                                                                                                                                                                                                                                                                                                                                                                                                                                                                |                                                     |  |  |  |  |
|                                                                                                                                                                                                                                                                                                                                                                                                                                                                                                                                                                                                                                                                                                                                                                                                                                                                                                                                                                                                                                                                                                                                                                                                                                                                                                                                                                                                                                                                                                                                                                                                                                                                                                                                                                                                                                                                                                                                                                                                                                                                                                                                | P&A NR<br>P&A R                                     |  |  |  |  |
| OTHER: OTHER:                                                                                                                                                                                                                                                                                                                                                                                                                                                                                                                                                                                                                                                                                                                                                                                                                                                                                                                                                                                                                                                                                                                                                                                                                                                                                                                                                                                                                                                                                                                                                                                                                                                                                                                                                                                                                                                                                                                                                                                                                                                                                                                  |                                                     |  |  |  |  |
|                                                                                                                                                                                                                                                                                                                                                                                                                                                                                                                                                                                                                                                                                                                                                                                                                                                                                                                                                                                                                                                                                                                                                                                                                                                                                                                                                                                                                                                                                                                                                                                                                                                                                                                                                                                                                                                                                                                                                                                                                                                                                                                                | P&A R                                               |  |  |  |  |
| OTHER: OTHER:<br>13. Describe proposed or completed operations. (Clearly state all pertinent details, and g<br>of starting any proposed work). SEE RULE 1103. For Multiple Completions: Atta                                                                                                                                                                                                                                                                                                                                                                                                                                                                                                                                                                                                                                                                                                                                                                                                                                                                                                                                                                                                                                                                                                                                                                                                                                                                                                                                                                                                                                                                                                                                                                                                                                                                                                                                                                                                                                                                                                                                   | P&A R                                               |  |  |  |  |
| OTHER: OTHER:<br>13. Describe proposed or completed operations. (Clearly state all pertinent details, and g<br>of starting any proposed work). SEE RULE 1103. For Multiple Completions: Atta<br>or recompletion.<br>Proposed Plug & Abandon PROCEDURE attached.                                                                                                                                                                                                                                                                                                                                                                                                                                                                                                                                                                                                                                                                                                                                                                                                                                                                                                                                                                                                                                                                                                                                                                                                                                                                                                                                                                                                                                                                                                                                                                                                                                                                                                                                                                                                                                                                | P&A R                                               |  |  |  |  |
| OTHER: OTHER:<br>13. Describe proposed or completed operations. (Clearly state all pertinent details, and g<br>of starting any proposed work). SEE RULE 1103. For Multiple Completions: Atta<br>or recompletion.                                                                                                                                                                                                                                                                                                                                                                                                                                                                                                                                                                                                                                                                                                                                                                                                                                                                                                                                                                                                                                                                                                                                                                                                                                                                                                                                                                                                                                                                                                                                                                                                                                                                                                                                                                                                                                                                                                               | P&A R                                               |  |  |  |  |
| OTHER: OTHER:<br>13. Describe proposed or completed operations. (Clearly state all pertinent details, and g<br>of starting any proposed work). SEE RULE 1103. For Multiple Completions: Atta<br>or recompletion.<br>Proposed Plug & Abandon PROCEDURE attached.<br>Thank you.                                                                                                                                                                                                                                                                                                                                                                                                                                                                                                                                                                                                                                                                                                                                                                                                                                                                                                                                                                                                                                                                                                                                                                                                                                                                                                                                                                                                                                                                                                                                                                                                                                                                                                                                                                                                                                                  | P&A R                                               |  |  |  |  |
| OTHER:       OTHER:         13. Describe proposed or completed operations. (Clearly state all pertinent details, and go of starting any proposed work). SEE RULE 1103. For Multiple Completions: Atta or recompletion.         Proposed Plug & Abandon PROCEDURE attached.         Thank you.                                                                                                                                                                                                                                                                                                                                                                                                                                                                                                                                                                                                                                                                                                                                                                                                                                                                                                                                                                                                                                                                                                                                                                                                                                                                                                                                                                                                                                                                                                                                                                                                                                                                                                                                                                                                                                  | P&A R                                               |  |  |  |  |
| OTHER:       OTHER:         13. Describe proposed or completed operations. (Clearly state all pertinent details, and go of starting any proposed work). SEE RULE 1103. For Multiple Completions: Atta or recompletion.         Proposed Plug & Abandon PROCEDURE attached.         Thank you.                                                                                                                                                                                                                                                                                                                                                                                                                                                                                                                                                                                                                                                                                                                                                                                                                                                                                                                                                                                                                                                                                                                                                                                                                                                                                                                                                                                                                                                                                                                                                                                                                                                                                                                                                                                                                                  | P&A R                                               |  |  |  |  |
| OTHER: OTHER:<br>13. Describe proposed or completed operations. (Clearly state all pertinent details, and g<br>of starting any proposed work). SEE RULE 1103. For Multiple Completions: Atta<br>or recompletion.<br>Proposed Plug & Abandon PROCEDURE attached.<br>Thank you.<br>NOTIFY OCD 24 HO<br>BEGINNING PLUGO                                                                                                                                                                                                                                                                                                                                                                                                                                                                                                                                                                                                                                                                                                                                                                                                                                                                                                                                                                                                                                                                                                                                                                                                                                                                                                                                                                                                                                                                                                                                                                                                                                                                                                                                                                                                           | P&A R                                               |  |  |  |  |
| OTHER: OTHER:<br>13. Describe proposed or completed operations. (Clearly state all pertinent details, and g<br>of starting any proposed work). SEE RULE 1103. For Multiple Completions: Atta<br>or recompletion.<br>Proposed Plug & Abandon PROCEDURE attached.<br>Thank you.                                                                                                                                                                                                                                                                                                                                                                                                                                                                                                                                                                                                                                                                                                                                                                                                                                                                                                                                                                                                                                                                                                                                                                                                                                                                                                                                                                                                                                                                                                                                                                                                                                                                                                                                                                                                                                                  | P&A R                                               |  |  |  |  |
| OTHER: OTHER:  13. Describe proposed or completed operations. (Clearly state all pertinent details, and g of starting any proposed work). SEE RULE 1103. For Multiple Completions: Atta or recompletion.  Proposed Plug & Abandon PROCEDURE attached.  Thank you.  Spud Date:  Spud Date:  DOTHER: DOT | P&A R                                               |  |  |  |  |
| OTHER: OTHER:  13. Describe proposed or completed operations. (Clearly state all pertinent details, and g of starting any proposed work). SEE RULE 1103. For Multiple Completions: Atta or recompletion.  Proposed Plug & Abandon PROCEDURE attached.  Thank you.  Spud Date:  I hereby certify that the information above is true and complete to the best of my knowled                                                                                                                                                                                                                                                                                                                                                                                                                                                                                                                                                                                                                                                                                                                                                                                                                                                                                                                                                                                                                                                                                                                                                                                                                                                                                                                                                                                                                                                                                                                                                                                                                                                                                                                                                      | P&A R                                               |  |  |  |  |
| OTHER: OTHER:  13. Describe proposed or completed operations. (Clearly state all pertinent details, and g of starting any proposed work). SEE RULE 1103. For Multiple Completions: Atta or recompletion.  Proposed Plug & Abandon PROCEDURE attached.  Thank you.  Spud Date:  I hereby certify that the information above is true and complete to the best of my knowled  SIGNATURE MAM Matty Title Regulat                                                                                                                                                                                                                                                                                                                                                                                                                                                                                                                                                                                                                                                                                                                                                                                                                                                                                                                                                                                                                                                                                                                                                                                                                                                                                                                                                                                                                                                                                                                                                                                                                                                                                                                   | P&A R                                               |  |  |  |  |
| OTHER: OTHER:  13. Describe proposed or completed operations. (Clearly state all pertinent details, and g of starting any proposed work). SEE RULE 1103. For Multiple Completions: Atta or recompletion.  Proposed Plug & Abandon PROCEDURE attached.  Thank you.  Spud Date:  I hereby certify that the information above is true and complete to the best of my knowled  Mumda Martine Martine Complete to the best of my knowled                                                                                                                                                                                                                                                                                                                                                                                                                                                                                                                                                                                                                                                                                                                                                                                                                                                                                                                                                                                                                                                                                                                                                                                                                                                                                                                                                                                                                                                                                                                                                                                                                                                                                            | P&A R                                               |  |  |  |  |
| OTHER: OTHER:  13. Describe proposed or completed operations. (Clearly state all pertinent details, and g of starting any proposed work). SEE RULE 1103. For Multiple Completions: Atta or recompletion.  Proposed Plug & Abandon PROCEDURE attached.  Thank you.  Spud Date:  I hereby certify that the information above is true and complete to the best of my knowled  SIGNATURE  MMMA  Mattype  TITLE  Regulat  brenda.rath.jen  For State Use Only  OTHER:  Thereby certify that the information above is true and complete to the best of my knowled  SIGNATURE  For State Use Only  Othereic  OTHER:  OTHER: OTHER: OTHER: OTHER: OTHER: OTHER: OTHER: OTHER: OTHER: OTHER: OTHER: OTHER: OTHER: OTHER: OTHER: OTHER: OTHER: OTHER: OTHER: OTHER: OTHER: OTHER: OTHER: OTHER: OTHER: OTHER: OTHER: OTHER: OTHER: OTHER: OTHER: OTHER: OTHER: OTHER: OTHER: OTHER: OTHER: OTHER: OTHER: OTHER: OTHER: OTHER: OTHER: OTHER: OTHER: OTHER: OTHER: OTHER: OTHER: OTHER: OTHER: OTHER: OTHER: OTHER: OTHER: OTHER: OTHER: OTHER: OTHER: OTHER: OTHER: OTHER: OTHER: OTHER: OTHER: OTHER: OTHER: OTHER: OTHER: OTHER: OTHER: OTHER: OTHER: OTHER: OTHER: OTHER: OTHER: OTHER: OTHER: OTHER: OTHER: OTHER: OTHER: OTHER: OTHER: OTHER: OTHER: OTHER: OTHER: OTHER: OTHER: OTHER: OTHER: OTHER: OTHER: OTHER: OTHER: OTHER: OTHER: OTHER: OTHER: OTHER: OTHER: OTHER: OTHER: OTHER: OTHER: OTHER: OTHER: OTHER: OTHER: OTHER: OTHER: OTHER: OTHER: OTHER: OTHER: OTHER: OTHER: OTHER: OTHER: OTHER: OTHER: OTHER: OTHER: OTHER: OTHER: OTHER: OTHER: OTHER: OTHER: OTHER: OTHER: OTHER: OTHER: OTHER: OTHER: OTHER: OTHER: OTHER: OTHER: OTHER: OTHER: OTHER: OTHER: OTHER: OTHER: OTHER: OTHER: OTHER: OTHER: OTHER: OTHER: OTHER: OTHER: OTHER: OTHER: OTHER: OTHER: OTHER: OTHER: OTHER: OTHER: OTHER: OTHER: OTHER: OTHER: OTHER: OTHER: OTHER: OTHER: OTHER: OTHER: OTHER: OTHER: OTHER: OTHER: O | P&A R                                               |  |  |  |  |
| OTHER: OTHER:  13. Describe proposed or completed operations. (Clearly state all pertinent details, and g of starting any proposed work). SEE RULE 1103. For Multiple Completions: Atta or recompletion.  Proposed Plug & Abandon PROCEDURE attached.  Thank you.  Spud Date:  I hereby certify that the information above is true and complete to the best of my knowled  SIGNATURE  MMMA  Mattype  TITLE  Regulat  brenda.rath.jen  For State Use Only  OTHER:  Thereby certify that the information above is true and complete to the best of my knowled  SIGNATURE  For State Use Only  Othereic  OTHER:  OTHER: OTHER: OTHER: OTHER: OTHER: OTHER: OTHER: OTHER: OTHER: OTHER: OTHER: OTHER: OTHER: OTHER: OTHER: OTHER: OTHER: OTHER: OTHER: OTHER: OTHER: OTHER: OTHER: OTHER: OTHER: OTHER: OTHER: OTHER: OTHER: OTHER: OTHER: OTHER: OTHER: OTHER: OTHER: OTHER: OTHER: OTHER: OTHER: OTHER: OTHER: OTHER: OTHER: OTHER: OTHER: OTHER: OTHER: OTHER: OTHER: OTHER: OTHER: OTHER: OTHER: OTHER: OTHER: OTHER: OTHER: OTHER: OTHER: OTHER: OTHER: OTHER: OTHER: OTHER: OTHER: OTHER: OTHER: OTHER: OTHER: OTHER: OTHER: OTHER: OTHER: OTHER: OTHER: OTHER: OTHER: OTHER: OTHER: OTHER: OTHER: OTHER: OTHER: OTHER: OTHER: OTHER: OTHER: OTHER: OTHER: OTHER: OTHER: OTHER: OTHER: OTHER: OTHER: OTHER: OTHER: OTHER: OTHER: OTHER: OTHER: OTHER: OTHER: OTHER: OTHER: OTHER: OTHER: OTHER: OTHER: OTHER: OTHER: OTHER: OTHER: OTHER: OTHER: OTHER: OTHER: OTHER: OTHER: OTHER: OTHER: OTHER: OTHER: OTHER: OTHER: OTHER: OTHER: OTHER: OTHER: OTHER: OTHER: OTHER: OTHER: OTHER: OTHER: OTHER: OTHER: OTHER: OTHER: OTHER: OTHER: OTHER: OTHER: OTHER: OTHER: OTHER: OTHER: OTHER: OTHER: OTHER: OTHER: OTHER: OTHER: OTHER: OTHER: OTHER: OTHER: OTHER: OTHER: OTHER: OTHER: OTHER: OTHER: OTHER: OTHER: OTHER: OTHER: OTHER: OTHER: OTHER: OTHER: OTHER: OTHER: OTHER: OTHER: OTHER: OTHER: O | P&A R                                               |  |  |  |  |
| OTHER: OTHER:  13. Describe proposed or completed operations. (Clearly state all pertinent details, and g of starting any proposed work). SEE RULE 1103. For Multiple Completions: Atta or recompletion.  Proposed Plug & Abandon PROCEDURE attached.  Thank you.  Spud Date:  I hereby certify that the information above is true and complete to the best of my knowled  SIGNATURE  MMM Mattyn  TITLE  Regulat brenda.rath.jen  For State Use Ouly  Other  Clearly state all pertinent details, and g of starting any proposed work). SEE RULE 1103. For Multiple Completions: Atta or recompletion.  Proposed Plug & Abandon PROCEDURE attached.  Thank you.  Spud Date:  Thereby certify that the information above is true and complete to the best of my knowled  SIGNATURE  For State Use Ouly  Other  Clearly  Clea | P&A R                                               |  |  |  |  |