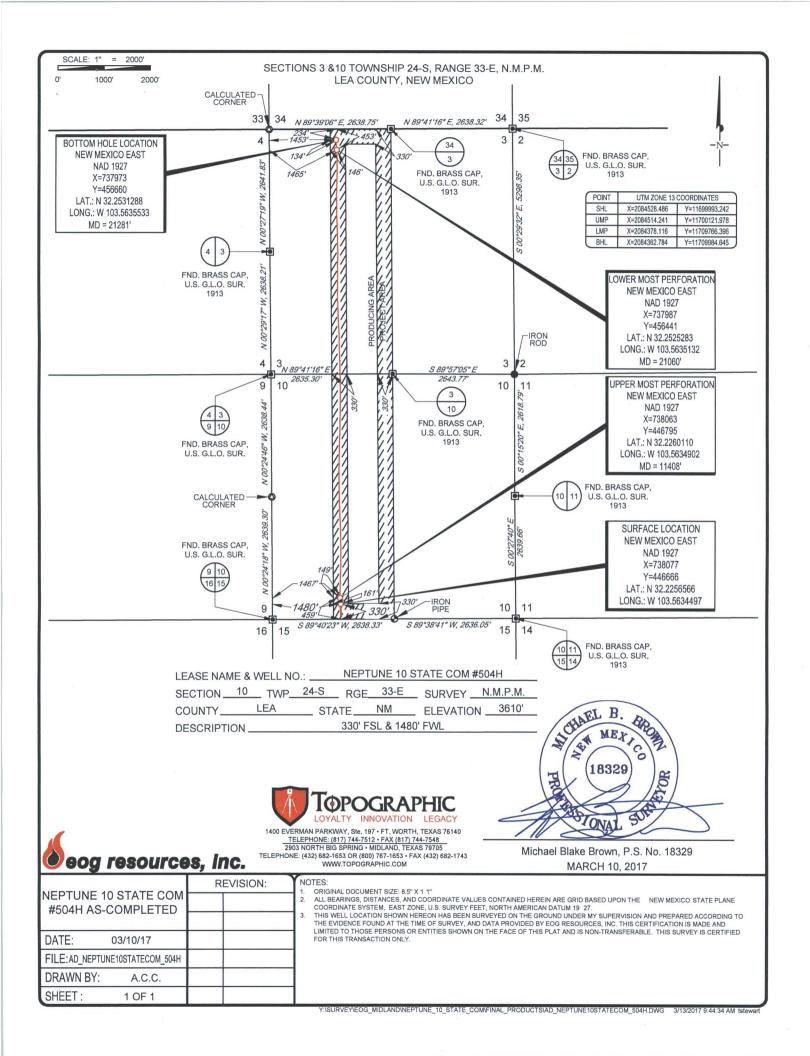

OIL CONSERVATION DIVISION PR 1 4-2017

1220 South St. Francis Dr. Sante Fe, NM 87505

RECEIVED 

AMENDED REPORT

FORM C-102

WELL LOCATION AND ACREAGE DEDICATION PLAT

| <sup>1</sup> API Numbe         |  | <sup>2</sup> Pool Code      | <sup>3</sup> Pool Name   |                        |  |
|--------------------------------|--|-----------------------------|--------------------------|------------------------|--|
| 30 <b>-</b> 025 <b>- 43455</b> |  | 59900                       |                          |                        |  |
| <sup>4</sup> Property Code     |  | <sup>5</sup> P1             | <sup>6</sup> Well Number |                        |  |
| 313956                         |  | NEPTUNE                     | 10 STATE COM             | 504H                   |  |
| OGRID No.                      |  | <sup>8</sup> O <sub>1</sub> | perator Name             | <sup>9</sup> Elevation |  |
| 7377                           |  | EOG RES                     | SOURCES, INC.            | 3610'                  |  |

<sup>10</sup>Surface Location

| UL or lot no. | Section | Township | Range | Lot Idn | Feet from the | North/South line | Feet from the | East/West line | County |
|---------------|---------|----------|-------|---------|---------------|------------------|---------------|----------------|--------|
| N             | 10      | 24-S     | 33-E  | -       | 330'          | SOUTH            | 1480'         | WEST           | LEA    |

| UL or lot no.                                   | Section 3                | Township 24-S | Range<br>33-E   | Lot Idn  | Feet from the 234 | North/South line NORTH | Feet from the 1453 ' | East/West line WEST | LEA County |
|-------------------------------------------------|--------------------------|---------------|-----------------|----------|-------------------|------------------------|----------------------|---------------------|------------|
| <sup>12</sup> Dedicated Acres<br><b>320.</b> 10 | <sup>13</sup> Joint or I | nfill 14Co    | nsolidation Cod | le 15Ord | er No.            |                        |                      |                     |            |