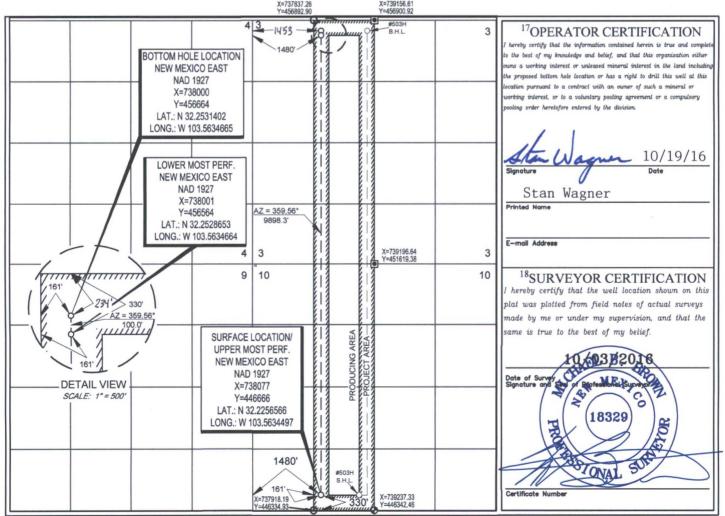

OIL CONSERVATION DIVISION PR 1 4-2017

1220 South St. Francis Dr. Sante Fe, NM 87505

RECEIVED 

AMENDED REPORT

FORM C-102

WELL LOCATION AND ACREAGE DEDICATION PLAT

| <sup>1</sup> API Numbe         |  | <sup>2</sup> Pool Code      | <sup>3</sup> Pool Name   |                        |  |
|--------------------------------|--|-----------------------------|--------------------------|------------------------|--|
| 30 <b>-</b> 025 <b>- 43455</b> |  | 59900                       |                          |                        |  |
| <sup>4</sup> Property Code     |  | <sup>5</sup> P1             | <sup>6</sup> Well Number |                        |  |
| 313956                         |  | NEPTUNE                     | 10 STATE COM             | 504H                   |  |
| OGRID No.                      |  | <sup>8</sup> O <sub>1</sub> | perator Name             | <sup>9</sup> Elevation |  |
| 7377                           |  | EOG RES                     | SOURCES, INC.            | 3610'                  |  |

<sup>10</sup>Surface Location

| UL or lot no. | Section | Township | Range | Lot Idn | Feet from the | North/South line | Feet from the | East/West line | County |
|---------------|---------|----------|-------|---------|---------------|------------------|---------------|----------------|--------|
| N             | 10      | 24-S     | 33-E  | -       | 330'          | SOUTH            | 1480'         | WEST           | LEA    |

| UL or lot no.                                   | Section 3                | Township 24-S | Range<br>33-E   | Lot Idn  | Feet from the 234 | North/South line NORTH | Feet from the 1453 ' | East/West line WEST | LEA County |
|-------------------------------------------------|--------------------------|---------------|-----------------|----------|-------------------|------------------------|----------------------|---------------------|------------|
| <sup>12</sup> Dedicated Acres<br><b>320.</b> 10 | <sup>13</sup> Joint or I | nfill 14Co    | nsolidation Cod | le 15Ord | er No.            |                        |                      |                     |            |