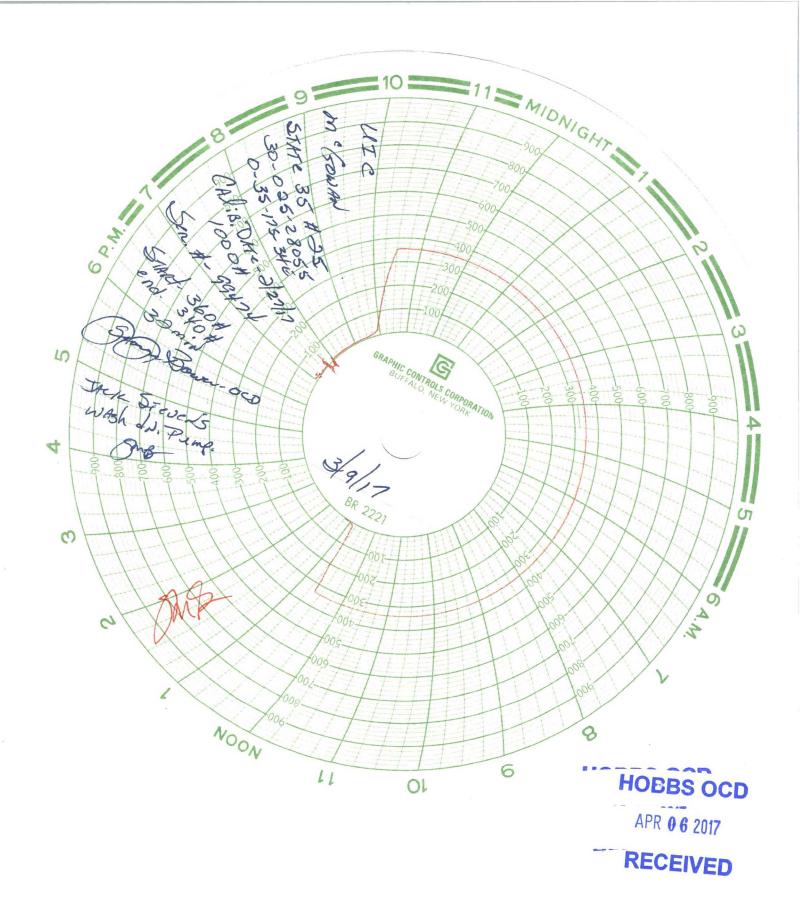

| Submit 1 Copy To Appropriate District State of New Mexico                                                                                                                                                | Form C-103                             |  |
|----------------------------------------------------------------------------------------------------------------------------------------------------------------------------------------------------------|----------------------------------------|--|
| District I – (575) 393-6161 DENERGY, Minerals and Natural Res                                                                                                                                            | WELL API NO.                           |  |
| 1625 N. French Dr., Hobbs, NM 88240<br><u>District II</u> – (575) 748-1283<br>811 S. First St., Artesia, NM 88210 - 107-9-0 OIL CONSERVATION DIVIS                                                       | 30-025-28055                           |  |
| District III – (505) 334-6178                                                                                                                                                                            | 5. Indicate Type of Lease<br>STATE FEE |  |
|                                                                                                                                                                                                          |                                        |  |
| 1220 S. St. Francis Dr., Santa Fe, NM<br>87505                                                                                                                                                           | B-2317                                 |  |
| SUNDRY NOTICES AND REPORTS ON WELLS<br>(DO NOT USE THIS FORM FOR PROPOSALS TO DRILL OR TO DEEPEN OR PLUG BACK<br>DIFFERENT RESERVOIR. USE "APPLICATION FOR PERMIT" (FORM C-101) FOR SUCH                 |                                        |  |
| PROPOSALS.)<br>1. Type of Well: Oil Well Gas Well Øther INJECTION WELL                                                                                                                                   | 8. Well Number25                       |  |
| 2. Name of Operator                                                                                                                                                                                      | 9. OGRID Number220397                  |  |
| McGowan Working Partners Inc 3. Address of Operator                                                                                                                                                      | 10. Pool name or Wildcat VACUUM        |  |
| PO Box 55809 Jackson, MS 39296-5809                                                                                                                                                                      | GRAYBERG/ SAN ANDRES                   |  |
| 4. Well Location<br>Unit Letter O : 1260 feet from the S I                                                                                                                                               | line and 2630 feet from the E line     |  |
| Section 35 Township 17-S Range                                                                                                                                                                           |                                        |  |
| 11. Elevation (Show whether DR, RKB, R                                                                                                                                                                   |                                        |  |
|                                                                                                                                                                                                          |                                        |  |
| 12. Check Appropriate Box to Indicate Nature of                                                                                                                                                          | of Notice, Report or Other Data        |  |
| NOTICE OF INTENTION TO:                                                                                                                                                                                  | SUBSEQUENT REPORT OF:                  |  |
| PERFORM REMEDIAL WORK PLUG AND ABANDON                                                                                                                                                                   | REMEDIAL WORK                          |  |
|                                                                                                                                                                                                          | IENCE DRILLING OPNS. P AND A           |  |
| DOWNHOLE COMMINGLE                                                                                                                                                                                       |                                        |  |
| CLOSED-LOOP SYSTEM                                                                                                                                                                                       | R: PRESSURE TEST CASING                |  |
| X                                                                                                                                                                                                        |                                        |  |
| <ol> <li>Describe proposed or completed operations. (Clearly state all pertinent<br/>of starting any proposed work). SEE RULE 19.15.7.14 NMAC. For M<br/>proposed completion or recompletion.</li> </ol> |                                        |  |
|                                                                                                                                                                                                          |                                        |  |
| 1. PRESSURE CASING TO 360# HELD FOR 30 MINUTES ENDED AT 340#                                                                                                                                             |                                        |  |
| ASK FOR AN EXTENTION.                                                                                                                                                                                    |                                        |  |
|                                                                                                                                                                                                          |                                        |  |
|                                                                                                                                                                                                          |                                        |  |
|                                                                                                                                                                                                          |                                        |  |
|                                                                                                                                                                                                          |                                        |  |
|                                                                                                                                                                                                          |                                        |  |
| []                                                                                                                                                                                                       |                                        |  |
| Spud Date: Rig Release Date:                                                                                                                                                                             |                                        |  |
|                                                                                                                                                                                                          |                                        |  |
| I hereby certify that the information above is true and complete to the best of my                                                                                                                       | v knowledge and belief.                |  |
|                                                                                                                                                                                                          |                                        |  |
| SIGNATURE Jack Stevensen_ TITLE PUMPER                                                                                                                                                                   | DATE 3-31-2017                         |  |
| Type or print name JACK STEVENSON E-mail address:<br>For State Use Only                                                                                                                                  | PHONE: <u>575-631-108</u> 3            |  |
| APPROVED BY: Sebure TITLE on Since                                                                                                                                                                       | Officer DATE 4/17/17                   |  |