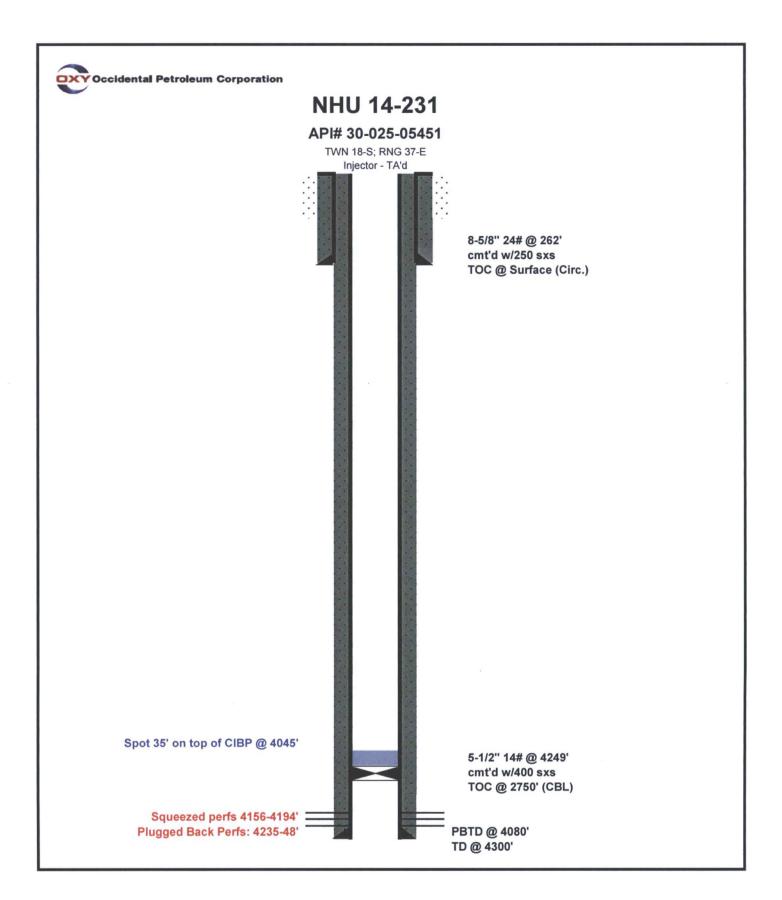

| Office                                                                                                                                |                        |                                           |  |  |  |  |
|---------------------------------------------------------------------------------------------------------------------------------------|------------------------|-------------------------------------------|--|--|--|--|
| District I – (575) 393-6161 Energy, Minerals and Natural Resources                                                                    |                        | Revised July 18, 2013                     |  |  |  |  |
| 1625 N. French Dr., Hobbs, NM 88240<br>District II – (575) 748-1285 DBS OCD                                                           |                        | WELL API NO.                              |  |  |  |  |
| District II – (575) 748-1283 CBS OIL CONSERVATION                                                                                     | DIVISION               | 30-025-05451<br>5. Indicate Type of Lease |  |  |  |  |
| District III - (505) 334-6178 1220 South St. Fran                                                                                     | cis Dr.                | STATE X FEE                               |  |  |  |  |
| 1000 Rio Brazos Rd., Aztec, NM87410 2017<br>District IV - (505) 476-3466 A PR 87410 2017<br>Santa Fe, NM 87                           | 505                    | 6. State Oil & Gas Lease No.              |  |  |  |  |
| 1220 S. St. Francis Dr., Santa Fe, NM                                                                                                 |                        | o. Buile on a Gus Beuse Ho.               |  |  |  |  |
| 87505 DECEIVED                                                                                                                        |                        |                                           |  |  |  |  |
| SUNDEX-NOTICES AND REPORTS ON WELLS                                                                                                   |                        | 7. Lease Name or Unit Agreement Name      |  |  |  |  |
| (DO NOT USE THIS FORM FOR PROPOSALS TO DRILL OR TO DEEPEN OR PLU<br>DIFFERENT RESERVOIR. USE "APPLICATION FOR PERMIT" (FORM C-101) FO |                        | North Hobbs (G/SA) Unit                   |  |  |  |  |
| PROPOSALS.)                                                                                                                           |                        | 8. Well Number 231                        |  |  |  |  |
| 1. Type of Well: Oil Well Gas Well Other Temporarily Abandoned                                                                        |                        |                                           |  |  |  |  |
| 2. Name of Operator<br>Occidental Permian, Ltd                                                                                        |                        | 9. OGRID Number 157984                    |  |  |  |  |
| 3. Address of Operator                                                                                                                |                        | 10. Pool name or Wildcat                  |  |  |  |  |
| HCR 1 Box 90 Denver City, TX 79323                                                                                                    |                        | Hobbs (G/SA)                              |  |  |  |  |
| 4. Well Location                                                                                                                      |                        |                                           |  |  |  |  |
| Unit Letter K : 1650 feet from the South                                                                                              | line and 2             | 2310 feet from the West line              |  |  |  |  |
| Section 14 Township 18-S Rat                                                                                                          |                        | NMPM Lea County                           |  |  |  |  |
| 11. Elevation (Show whether DR,                                                                                                       |                        |                                           |  |  |  |  |
| 3686' GL                                                                                                                              | 11110, 111, 011, 010.) |                                           |  |  |  |  |
|                                                                                                                                       |                        |                                           |  |  |  |  |
| 12. Check Appropriate Box to Indicate Nature of Notice, Report or Other Data                                                          |                        |                                           |  |  |  |  |
| NOTICE OF INTENTION TO: SUBSEQUENT REPORT OF:                                                                                         |                        |                                           |  |  |  |  |
| PERFORM REMEDIAL WORK PLUG AND ABANDON REMEDIAL WOR                                                                                   |                        |                                           |  |  |  |  |
|                                                                                                                                       | COMMENCE DRI           |                                           |  |  |  |  |
|                                                                                                                                       | CASING/CEMEN           |                                           |  |  |  |  |
|                                                                                                                                       |                        |                                           |  |  |  |  |
| CLOSED-LOOP SYSTEM                                                                                                                    |                        |                                           |  |  |  |  |
| OTHER:                                                                                                                                | OTHER: Casing          | integrity test/TA status request          |  |  |  |  |
| 13. Describe proposed or completed operations. (Clearly state all p                                                                   |                        |                                           |  |  |  |  |
| of starting any proposed work). SEE RULE 19.15.7.14 NMAC                                                                              | . For Multiple Cor     | npletions: Attach wellbore diagram of     |  |  |  |  |
| proposed completion or recompletion.                                                                                                  |                        |                                           |  |  |  |  |
|                                                                                                                                       |                        |                                           |  |  |  |  |
| Date of test: 04/05/2017                                                                                                              |                        |                                           |  |  |  |  |
| Pressure readings: Initial - 500 PSI Ending - 500 PSI                                                                                 |                        |                                           |  |  |  |  |
| Length of test: 30 minutes                                                                                                            |                        |                                           |  |  |  |  |
| Witnessed: NO This Approval of Temporary                                                                                              |                        |                                           |  |  |  |  |
| the tippional of foripolary                                                                                                           |                        |                                           |  |  |  |  |
| Abandonment Expires 4/5/2018                                                                                                          |                        |                                           |  |  |  |  |
|                                                                                                                                       | ,                      | 1                                         |  |  |  |  |
|                                                                                                                                       |                        |                                           |  |  |  |  |
|                                                                                                                                       |                        |                                           |  |  |  |  |
|                                                                                                                                       |                        |                                           |  |  |  |  |
|                                                                                                                                       |                        |                                           |  |  |  |  |
|                                                                                                                                       |                        |                                           |  |  |  |  |
| Spud Date: Rig Release Dat                                                                                                            | te:                    |                                           |  |  |  |  |
|                                                                                                                                       |                        |                                           |  |  |  |  |
|                                                                                                                                       |                        |                                           |  |  |  |  |
| I hereby certify that the information above is true and complete to the be                                                            | st of my knowledge     | e and belief.                             |  |  |  |  |
|                                                                                                                                       |                        |                                           |  |  |  |  |
| SIGNATURE MUNICITIE Admin. Associate DATE 04/12/2017                                                                                  |                        |                                           |  |  |  |  |
|                                                                                                                                       |                        |                                           |  |  |  |  |
| Type or print name Mendy A Johnson E-mail address: mendy_johnson@oxy.com PHONE: 806-592-6280                                          |                        |                                           |  |  |  |  |
| For State Use Only Man M Rouse And It                                                                                                 |                        |                                           |  |  |  |  |
| APPROVED BY: CALLER ADVITLE ADVILL DATE TITIZOIT                                                                                      |                        |                                           |  |  |  |  |
| Conditions of Approval (if any):                                                                                                      |                        |                                           |  |  |  |  |
| $\cup$                                                                                                                                |                        |                                           |  |  |  |  |
| DELAN ALLADT                                                                                                                          |                        |                                           |  |  |  |  |
| REDMS-CHART-W                                                                                                                         |                        |                                           |  |  |  |  |