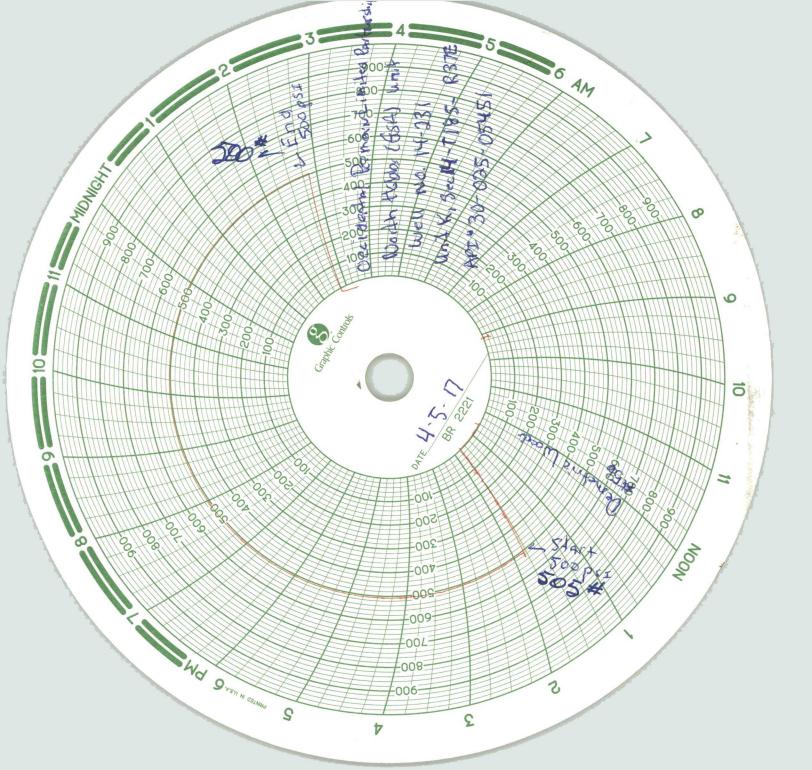

| Office                                                                                                                                |                        |                                           |  |  |  |  |
|---------------------------------------------------------------------------------------------------------------------------------------|------------------------|-------------------------------------------|--|--|--|--|
| District I – (575) 393-6161 Energy, Minerals and Natural Resources                                                                    |                        | Revised July 18, 2013                     |  |  |  |  |
| 1625 N. French Dr., Hobbs, NM 88240<br>District II – (575) 748-1285 DBS OCD                                                           |                        | WELL API NO.                              |  |  |  |  |
| District II – (575) 748-1283 CBS OIL CONSERVATION                                                                                     | DIVISION               | 30-025-05451<br>5. Indicate Type of Lease |  |  |  |  |
| District III - (505) 334-6178 1220 South St. Fran                                                                                     | cis Dr.                | STATE X FEE                               |  |  |  |  |
| 1000 Rio Brazos Rd., Aztec, NM87410 2017<br>District IV - (505) 476-3466 A PR 87410 2017<br>Santa Fe, NM 87                           | 505                    | 6. State Oil & Gas Lease No.              |  |  |  |  |
| 1220 S. St. Francis Dr., Santa Fe, NM                                                                                                 |                        | o. Buile on a Gus Beuse Ho.               |  |  |  |  |
| 87505 DECEIVED                                                                                                                        |                        |                                           |  |  |  |  |
| SUNDEX-NOTICES AND REPORTS ON WELLS                                                                                                   |                        | 7. Lease Name or Unit Agreement Name      |  |  |  |  |
| (DO NOT USE THIS FORM FOR PROPOSALS TO DRILL OR TO DEEPEN OR PLU<br>DIFFERENT RESERVOIR. USE "APPLICATION FOR PERMIT" (FORM C-101) FO |                        | North Hobbs (G/SA) Unit                   |  |  |  |  |
| PROPOSALS.)                                                                                                                           |                        | 8. Well Number 231                        |  |  |  |  |
| 1. Type of Well: Oil Well Gas Well Other Temporarily Abandoned                                                                        |                        |                                           |  |  |  |  |
| 2. Name of Operator<br>Occidental Permian, Ltd                                                                                        |                        | 9. OGRID Number 157984                    |  |  |  |  |
| 3. Address of Operator                                                                                                                |                        | 10. Pool name or Wildcat                  |  |  |  |  |
| HCR 1 Box 90 Denver City, TX 79323                                                                                                    |                        | Hobbs (G/SA)                              |  |  |  |  |
| 4. Well Location                                                                                                                      |                        |                                           |  |  |  |  |
| Unit Letter K : 1650 feet from the South                                                                                              | line and 2             | 2310 feet from the West line              |  |  |  |  |
| Section 14 Township 18-S Rat                                                                                                          |                        | NMPM Lea County                           |  |  |  |  |
| 11. Elevation (Show whether DR,                                                                                                       |                        |                                           |  |  |  |  |
| 3686' GL                                                                                                                              | 11110, 111, 011, 010.) |                                           |  |  |  |  |
|                                                                                                                                       |                        |                                           |  |  |  |  |
| 12. Check Appropriate Box to Indicate Nature of Notice, Report or Other Data                                                          |                        |                                           |  |  |  |  |
| NOTICE OF INTENTION TO: SUBSEQUENT REPORT OF:                                                                                         |                        |                                           |  |  |  |  |
| PERFORM REMEDIAL WORK PLUG AND ABANDON REMEDIAL WOR                                                                                   |                        |                                           |  |  |  |  |
|                                                                                                                                       | COMMENCE DRI           |                                           |  |  |  |  |
|                                                                                                                                       | CASING/CEMEN           |                                           |  |  |  |  |
|                                                                                                                                       |                        |                                           |  |  |  |  |
| CLOSED-LOOP SYSTEM                                                                                                                    |                        |                                           |  |  |  |  |
| OTHER:                                                                                                                                | OTHER: Casing          | integrity test/TA status request          |  |  |  |  |
| 13. Describe proposed or completed operations. (Clearly state all p                                                                   |                        |                                           |  |  |  |  |
| of starting any proposed work). SEE RULE 19.15.7.14 NMAC                                                                              | . For Multiple Cor     | npletions: Attach wellbore diagram of     |  |  |  |  |
| proposed completion or recompletion.                                                                                                  |                        |                                           |  |  |  |  |
|                                                                                                                                       |                        |                                           |  |  |  |  |
| Date of test: 04/05/2017                                                                                                              |                        |                                           |  |  |  |  |
| Pressure readings: Initial - 500 PSI Ending - 500 PSI                                                                                 |                        |                                           |  |  |  |  |
| Length of test: 30 minutes                                                                                                            |                        |                                           |  |  |  |  |
| Witnessed: NO This Approval of Temporary                                                                                              |                        |                                           |  |  |  |  |
| the tippional of foripolary                                                                                                           |                        |                                           |  |  |  |  |
| Abandonment Expires 4/5/2018                                                                                                          |                        |                                           |  |  |  |  |
|                                                                                                                                       | ,                      | 1                                         |  |  |  |  |
|                                                                                                                                       |                        |                                           |  |  |  |  |
|                                                                                                                                       |                        |                                           |  |  |  |  |
|                                                                                                                                       |                        |                                           |  |  |  |  |
|                                                                                                                                       |                        |                                           |  |  |  |  |
|                                                                                                                                       |                        |                                           |  |  |  |  |
| Spud Date: Rig Release Dat                                                                                                            | te:                    |                                           |  |  |  |  |
|                                                                                                                                       |                        |                                           |  |  |  |  |
|                                                                                                                                       |                        |                                           |  |  |  |  |
| I hereby certify that the information above is true and complete to the be                                                            | st of my knowledge     | e and belief.                             |  |  |  |  |
|                                                                                                                                       |                        |                                           |  |  |  |  |
| SIGNATURE MUNICITIE Admin. Associate DATE 04/12/2017                                                                                  |                        |                                           |  |  |  |  |
|                                                                                                                                       |                        |                                           |  |  |  |  |
| Type or print name Mendy A Johnson E-mail address: mendy_johnson@oxy.com PHONE: 806-592-6280                                          |                        |                                           |  |  |  |  |
| For State Use Only Man M Rouse And It                                                                                                 |                        |                                           |  |  |  |  |
| APPROVED BY: CALLER ADVITLE ADVILL DATE TITIZOIT                                                                                      |                        |                                           |  |  |  |  |
| Conditions of Approval (if any):                                                                                                      |                        |                                           |  |  |  |  |
| $\cup$                                                                                                                                |                        |                                           |  |  |  |  |
| DELAN ALLADT                                                                                                                          |                        |                                           |  |  |  |  |
| REDMS-CHART-W                                                                                                                         |                        |                                           |  |  |  |  |