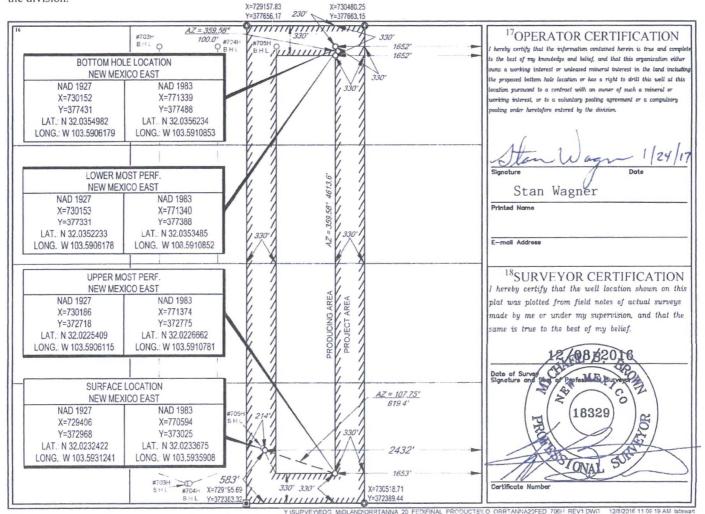

AMENDED REPORT

WELL LOCATION AND ACREAGE DEDICATION PLAT

| WELL LOCATION AND ACKEAGE DEDICATION FLAT |                        |                            |                 |                                 |               |                                      |               |        |                          |  |
|-------------------------------------------|------------------------|----------------------------|-----------------|---------------------------------|---------------|--------------------------------------|---------------|--------|--------------------------|--|
| 30-025- <b>43746</b>                      |                        |                            | 9809            | <sup>2</sup> Pool Code<br>98097 |               | WC-025 G-09 S263327G; Upper Wolfcamp |               |        |                          |  |
| Property Code                             |                        | <sup>5</sup> Property Name |                 |                                 |               |                                      |               |        | <sup>6</sup> Well Number |  |
| 3/6/02                                    |                        | ORRTANNA 20 FED            |                 |                                 |               |                                      |               |        | #706H                    |  |
| OGRID No.                                 |                        | <sup>8</sup> Operator Name |                 |                                 |               |                                      |               |        | <sup>9</sup> Elevation   |  |
| 7377                                      |                        | EOG RESOURCES, INC.        |                 |                                 |               |                                      |               |        | 3252'                    |  |
| <sup>10</sup> Surface Location            |                        |                            |                 |                                 |               |                                      |               |        |                          |  |
| UL or lot no.                             | Section                | Township                   | Range           | Lot Idn                         | Feet from the | North/South line                     | Feet from the | East/W | est line County          |  |
| 0                                         | 20                     | 26-S                       | 33-E            | -                               | 583'          | SOUTH                                | 2432'         | EAST   | LEA                      |  |
|                                           |                        |                            |                 |                                 |               |                                      |               |        |                          |  |
| UL or lot no.                             | Section                | Township                   | Range           | Lot Idn                         | Feet from the | North/South line                     | Feet from the | East/W | Vest line County         |  |
| В                                         | 20                     | 26-S                       | 33-E            | -                               | 230'          | NORTH                                | 1652'         | EAST   | LEA                      |  |
| 12Dedicated Acres<br>160.00               | <sup>13</sup> Joint or | Infill 14Con               | solidation Code | e 15Orde                        | er No.        |                                      |               |        |                          |  |