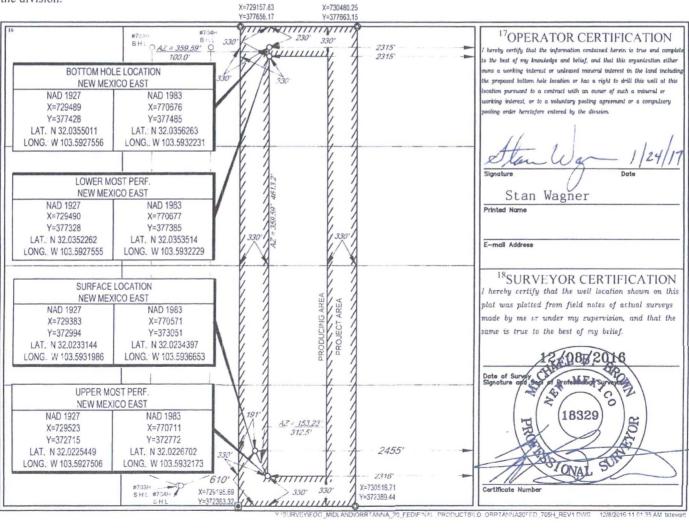

a

|                                         |                          | N                       | ELL LO                     | CATIO                      | N AND ACR                            | EAGE DEDIC             | ATION PLA     | T                      |                          |        |
|-----------------------------------------|--------------------------|-------------------------|----------------------------|----------------------------|--------------------------------------|------------------------|---------------|------------------------|--------------------------|--------|
| <sup>1</sup> API Number                 |                          |                         |                            | <sup>2</sup> Pool Code     |                                      | <sup>3</sup> Pool Name |               |                        |                          |        |
| 30-025- 43745                           |                          | 9809                    | 97                         | WC-                        | WC-025 G-09 S263327G: Upper Wolfcamp |                        |               |                        |                          |        |
| Property Code                           |                          |                         |                            | <sup>5</sup> Property Name |                                      |                        |               |                        | <sup>6</sup> Well Number |        |
| 316102                                  |                          |                         |                            | ORRTANNA 20 FED            |                                      |                        |               |                        | #705H                    |        |
| OGRID                                   |                          |                         | <sup>8</sup> Operator Name |                            |                                      |                        |               | <sup>9</sup> Elevation |                          |        |
| 7377                                    |                          |                         | EOG RESOURCES, INC.        |                            |                                      |                        |               | 3252'                  |                          |        |
|                                         |                          |                         |                            |                            | <sup>10</sup> Surface L              | ocation                |               |                        |                          |        |
| UL or lot no.                           | Section                  | Township                | Range                      | Lot Idn                    | Feet from the                        | North/South line       | Feet from the | East/West line         |                          | County |
| 0                                       | 20                       | 26-S                    | 33-E                       | -                          | 610'                                 | SOUTH                  | 2455'         | EAST                   |                          | LEA    |
|                                         |                          |                         | I                          |                            |                                      |                        |               |                        |                          |        |
| UL or lot no.                           | Section                  | Township                | Range                      | Lot Idn                    | Feet from the                        | North/South line       | Feet from the | East/West line         |                          | County |
| В                                       | 20                       | 26-S                    | 33-E                       | -                          | 230'                                 | NORTH                  | 2315'         | EAST                   |                          | LEA    |
| <sup>12</sup> Dedicated Acres<br>160.00 | <sup>13</sup> Joint or 1 | Infill <sup>14</sup> Co | nsolidation Cod            | e <sup>15</sup> Ord        | er No.                               |                        |               |                        |                          |        |