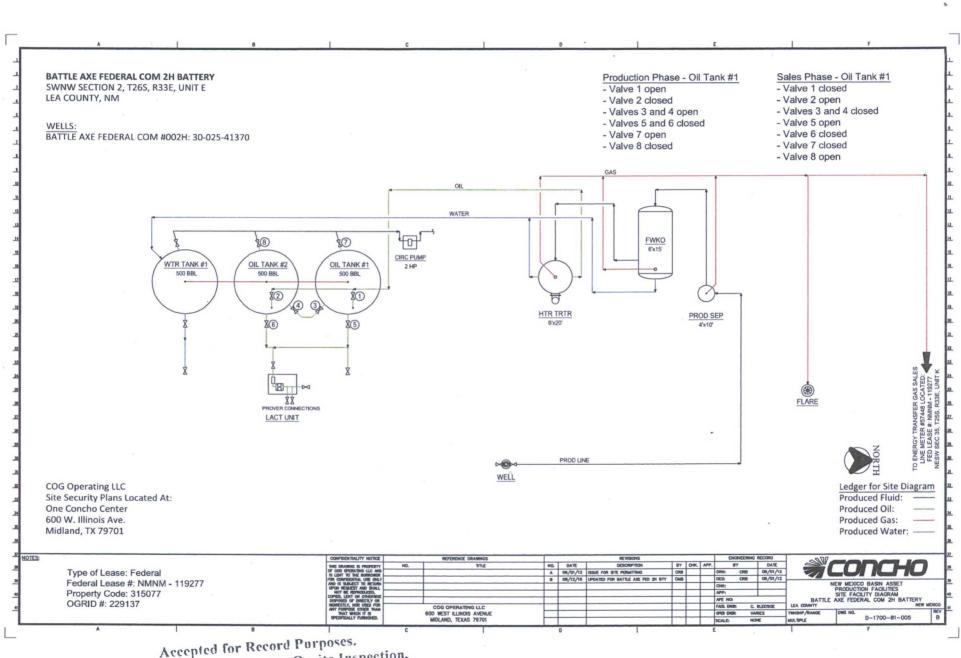

6. If Indian, Allottee or Tribe Name

NMNM119277

|                                                                                                                                                                                                                                                                                                                                                                                                                                                                                                                                                                                                                                                                                                                        |                                      |                                      | CBO                   |                 |                                                 |                                         |  |  |  |
|------------------------------------------------------------------------------------------------------------------------------------------------------------------------------------------------------------------------------------------------------------------------------------------------------------------------------------------------------------------------------------------------------------------------------------------------------------------------------------------------------------------------------------------------------------------------------------------------------------------------------------------------------------------------------------------------------------------------|--------------------------------------|--------------------------------------|-----------------------|-----------------|-------------------------------------------------|-----------------------------------------|--|--|--|
| SUBMIT IN TRII                                                                                                                                                                                                                                                                                                                                                                                                                                                                                                                                                                                                                                                                                                         | 7 2017                               | 7. If Unit or CA/Agreen NMNM134920   | nent, Name and/or No. |                 |                                                 |                                         |  |  |  |
| 1. Type of Well                                                                                                                                                                                                                                                                                                                                                                                                                                                                                                                                                                                                                                                                                                        |                                      |                                      | APK                   | :50             | 8. Well Name and No.                            | ERAL COM 2H                             |  |  |  |
| ☑ Oil Well ☐ Gas Well ☐ Oth                                                                                                                                                                                                                                                                                                                                                                                                                                                                                                                                                                                                                                                                                            |                                      |                                      | EIVED                 | BATTLE AXE FEDI | ERAL COM 2H                                     |                                         |  |  |  |
| Name of Operator     COG OPERATING LLC                                                                                                                                                                                                                                                                                                                                                                                                                                                                                                                                                                                                                                                                                 | Contact:<br>E-Mail: aavery@co        | AMANDA AVERY                         | REC                   |                 | 9. API Well No.<br>30-025-41370-00              | -S1                                     |  |  |  |
| 3a. Address<br>ONE CONCHO CENTER 60<br>MIDLAND, TX 79701-4287                                                                                                                                                                                                                                                                                                                                                                                                                                                                                                                                                                                                                                                          | 0 W ILLINOIS AVENUE                  | 3b. Phone No. (inc<br>Ph: 575-748-69 |                       |                 | 10. Field and Pool, or Exploratory<br>RED HILLS |                                         |  |  |  |
| 4. Location of Well (Footage, Sec., T.                                                                                                                                                                                                                                                                                                                                                                                                                                                                                                                                                                                                                                                                                 | , R., M., or Survey Description      | )                                    |                       |                 | 11. County or Parish, ar                        | nd State                                |  |  |  |
| Sec 2 T26S R33E SWNW 226<br>31.421616 N Lat, 103.251211                                                                                                                                                                                                                                                                                                                                                                                                                                                                                                                                                                                                                                                                | 60FNL 380FWL /<br>W Lon              |                                      | LEA COUNTY, NM        |                 |                                                 |                                         |  |  |  |
| 12. CHECK APPE                                                                                                                                                                                                                                                                                                                                                                                                                                                                                                                                                                                                                                                                                                         | ROPRIATE BOX(ES) TO                  | O INDICATE NA                        | TURE OF 1             | NOTICE, RI      | EPORT, OR OTHER                                 | DATA                                    |  |  |  |
| TYPE OF SUBMISSION                                                                                                                                                                                                                                                                                                                                                                                                                                                                                                                                                                                                                                                                                                     |                                      |                                      | TYPE O                | F ACTION        |                                                 |                                         |  |  |  |
| Notice of Intent                                                                                                                                                                                                                                                                                                                                                                                                                                                                                                                                                                                                                                                                                                       | ☐ Acidize                            | Deepen                               | epen Product          |                 | ion (Start/Resume)                              | ■ Water Shut-Off                        |  |  |  |
| Notice of intent                                                                                                                                                                                                                                                                                                                                                                                                                                                                                                                                                                                                                                                                                                       | ☐ Alter Casing                       | □ Fracture                           | Treat Reclamation     |                 | ation                                           | ■ Well Integrity                        |  |  |  |
| ☐ Subsequent Report                                                                                                                                                                                                                                                                                                                                                                                                                                                                                                                                                                                                                                                                                                    | ☐ Casing Repair                      | ☐ New Con                            | struction             | ☐ Recomplete    |                                                 | <b>⊠</b> Other                          |  |  |  |
| ☐ Final Abandonment Notice                                                                                                                                                                                                                                                                                                                                                                                                                                                                                                                                                                                                                                                                                             | ☐ Change Plans                       | ☐ Plug and                           | Abandon               | ☐ Tempor        | arily Abandon                                   | Site Facility Diagra<br>m/Security Plan |  |  |  |
|                                                                                                                                                                                                                                                                                                                                                                                                                                                                                                                                                                                                                                                                                                                        | ☐ Convert to Injection               | Plug Bac                             | k                     | ☐ Water I       | Disposal                                        | ,                                       |  |  |  |
| Attach the Bond under which the work will be performed or provide the Bond No. on file with BLM/BIA. Required subsequent reports shall be filed within 30 days following completion of the involved operations. If the operation results in a multiple completion or recompletion in a new interval, a Form 3160-4 shall be filed once testing has been completed. Final Abandonment Notices shall be filed only after all requirements, including reclamation, have been completed, and the operator has determined that the site is ready for final inspection.)  Please see attached Facility Diagram.  **ENTERED 3.5.VI** INTO AFMSS**  Accepted for Record Purposes.  Approval Subject to Onsite Inspection Date: |                                      |                                      |                       |                 |                                                 |                                         |  |  |  |
| 14. I hereby certify that the foregoing is true and correct.  Electronic Submission #347918 verified by the BLM Well Information System  For COG OPERATING L.C., sent to the Hobbs  Committed to AFMSS for processing by PRI  SCILLA PEREZ on 09/08/2016 (16PP1080SE)  Title AUTHORIZED REPRESENTATIVE                                                                                                                                                                                                                                                                                                                                                                                                                 |                                      |                                      |                       |                 |                                                 |                                         |  |  |  |
| Signature (Electronic S                                                                                                                                                                                                                                                                                                                                                                                                                                                                                                                                                                                                                                                                                                | Submission)                          | Da                                   | e 08/16/2             | 2016            |                                                 |                                         |  |  |  |
| THIS SPACE FOR FEDERAL OR STATE OFFICE USE                                                                                                                                                                                                                                                                                                                                                                                                                                                                                                                                                                                                                                                                             |                                      |                                      |                       |                 |                                                 |                                         |  |  |  |
| Approved By Suche                                                                                                                                                                                                                                                                                                                                                                                                                                                                                                                                                                                                                                                                                                      | 1                                    | Ti                                   | le (                  | ERS. L          | LE                                              | Date 2.5,17                             |  |  |  |
| Conditions of approval, if any, are attache<br>certify that the applicant holds legal or equ<br>which would entitle the applicant to condu                                                                                                                                                                                                                                                                                                                                                                                                                                                                                                                                                                             | iitable title to those rights in the | e subject lease                      | fice                  | CFO             |                                                 |                                         |  |  |  |