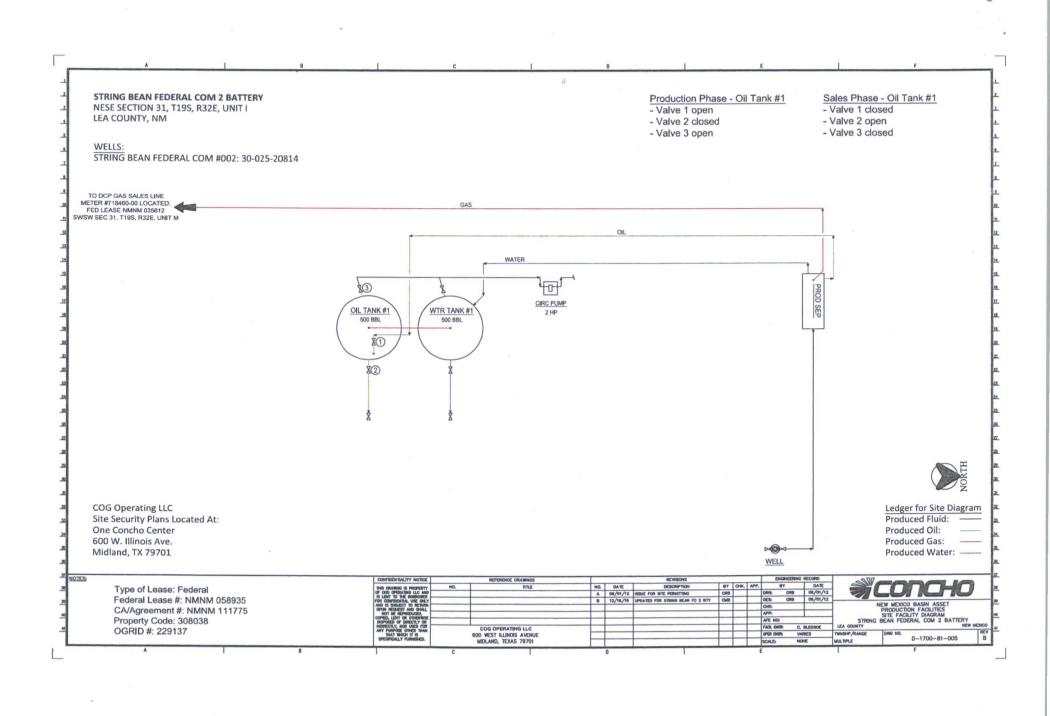

| 6. | If Indian, Allottee or Tribe Name                   |  |
|----|-----------------------------------------------------|--|
| 7. | If Unit or CA/Agreement, Name and/or No. NMNM111775 |  |

| SUBMIT IN TRIPLICATE - Other instructions on page 2                                                                                        |                                                              |                                                                                                        |                                   |                                                                     | 7. If Unit or CA/Agreement, Name and/or No. NMNM111775 |                                         |       |  |
|--------------------------------------------------------------------------------------------------------------------------------------------|--------------------------------------------------------------|--------------------------------------------------------------------------------------------------------|-----------------------------------|---------------------------------------------------------------------|--------------------------------------------------------|-----------------------------------------|-------|--|
| Type of Well                                                                                                                               |                                                              | Well Name and No.     STRING BEAN FEDERAL COM 2                                                        |                                   |                                                                     |                                                        |                                         |       |  |
| Name of Operator     COG OPERATING LLC                                                                                                     | ERY                                                          |                                                                                                        | 9. API Well No.<br>30-025-20814   | 1                                                                   |                                                        |                                         |       |  |
| 3a. Address<br>2208 W MAIN STREET<br>ARTESIA, NM 88210                                                                                     |                                                              | (include area code)<br>8-6940                                                                          |                                   | 10. Field and Pool or Exploratory Area<br>GREENWOOD;MORROW,SE (GAS) |                                                        |                                         |       |  |
| 4. Location of Well (Footage, Sec., T.                                                                                                     | , R., M., or Survey Description,                             | )                                                                                                      |                                   |                                                                     | 11. County or Parish, St                               | tate                                    |       |  |
| Sec 31 T19S R32E 1980FSL 660FEL                                                                                                            |                                                              |                                                                                                        |                                   |                                                                     | LEA COUNTY, NM                                         |                                         |       |  |
| 12. CHECK THE AP                                                                                                                           | PROPRIATE BOX(ES)                                            | TO INDICA                                                                                              | ΓΕ NATURE ΟΙ                      | F NOTICE,                                                           | REPORT, OR OTH                                         | ER DATA                                 |       |  |
| TYPE OF SUBMISSION TYPE OF ACTION                                                                                                          |                                                              |                                                                                                        |                                   | ACTION                                                              |                                                        |                                         |       |  |
| ☐ Notice of Intent                                                                                                                         | ☐ Acidize                                                    | ☐ Dee                                                                                                  | ☐ Deepen ☐ Produc                 |                                                                     | ion (Start/Resume)                                     | ■ Water Shut-                           | Off   |  |
|                                                                                                                                            | ☐ Alter Casing                                               | ☐ Hyd                                                                                                  | raulic Fracturing                 | ☐ Reclam                                                            | ation                                                  | ☐ Well Integri                          | ity   |  |
| Subsequent Report                                                                                                                          | □ Casing Repair                                              | □ New                                                                                                  | Construction                      | ☐ Recomp                                                            | Recomplete                                             |                                         | Other |  |
| ☐ Final Abandonment Notice                                                                                                                 | ☐ Change Plans                                               | Plug                                                                                                   | and Abandon                       | ☐ Tempor                                                            | arily Abandon                                          | Site Facility Diagra<br>m/Security Plan |       |  |
|                                                                                                                                            | ☐ Convert to Injection                                       | Plug                                                                                                   | Back                              | ☐ Water I                                                           | Disposal                                               |                                         |       |  |
| testing has been completed. Final Abdetermined that the site is ready for fi                                                               | e completion of reco                                         | ENTERED DALLALT INTO AFMSS  Accepted for Record Purposes. Approval Subject to Onsite Inspection. Date: |                                   |                                                                     |                                                        |                                         |       |  |
| 14. I hereby certify that the foregoing is                                                                                                 | true and correct                                             |                                                                                                        |                                   |                                                                     |                                                        |                                         |       |  |
| Name (Printed/Typed) AMANDA                                                                                                                | Electronic Submission #<br>For COG<br>Committed to AFMSS for | OPERATING I                                                                                            | LC, sent to the H<br>DEBORAH MCKI | lobbs<br>NNEY on 01                                                 | •                                                      |                                         |       |  |
|                                                                                                                                            | 10                                                           |                                                                                                        |                                   |                                                                     |                                                        |                                         |       |  |
| Signature (Electronic S                                                                                                                    | Date 12/19/2016                                              |                                                                                                        |                                   |                                                                     |                                                        |                                         |       |  |
|                                                                                                                                            | THIS SPACE FO                                                | OR FEDERA                                                                                              | L OR STATE                        | OFFICE U                                                            | SE                                                     |                                         |       |  |
| Approved By Delly                                                                                                                          | ticles                                                       |                                                                                                        | Title COS                         | SCIE                                                                | 2                                                      | OH 14<br>Date                           | 17    |  |
| Conditions of approval, if any, are attached<br>ertify that the applicant holds legal or eque<br>hich would entitle the applicant to condu | Office CF                                                    | 0                                                                                                      |                                   |                                                                     |                                                        |                                         |       |  |