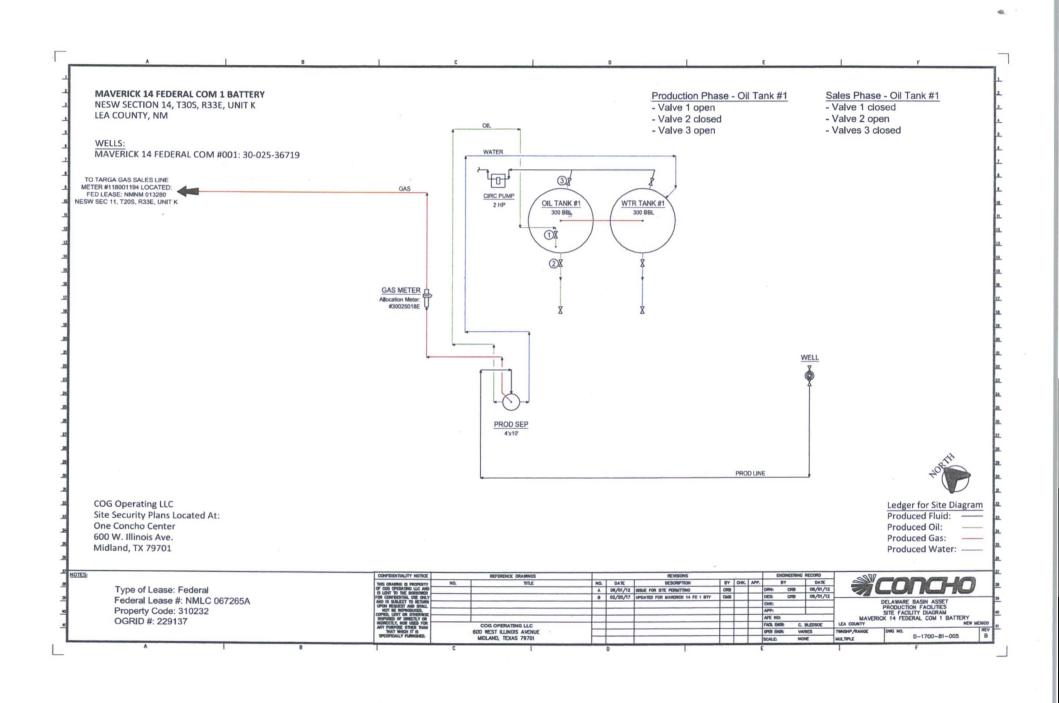

## **UNITED STATES** DEPARTMENT OF THE INTERIOR

| FORM APPROVED             |
|---------------------------|
| OMB NO. 1004-0137         |
| Expires: January 31, 2018 |

|                                                                                                                                                                                                                                                       | EPARTMENT OF THE INTERIOR BUREAU OF LAND MANAGEMENT  NOTICES AND REPORTS ON WELLS his form for proposals to drill or to re-enter an                                   |                                                               |                                                                  |                                                  | OMB NO. 1004-0137<br>Expires: January 31, 2018                                       |                                                                          |  |
|-------------------------------------------------------------------------------------------------------------------------------------------------------------------------------------------------------------------------------------------------------|-----------------------------------------------------------------------------------------------------------------------------------------------------------------------|---------------------------------------------------------------|------------------------------------------------------------------|--------------------------------------------------|--------------------------------------------------------------------------------------|--------------------------------------------------------------------------|--|
|                                                                                                                                                                                                                                                       | BUREAU OF LAND MANA<br>Y NOTICES AND REPO                                                                                                                             |                                                               | IIS                                                              | 1100                                             | 5. Lease Serial No. NMLC067265A                                                      |                                                                          |  |
| Do not use to abandoned w                                                                                                                                                                                                                             | 6. If Indian, Allottee or Tribe Name                                                                                                                                  |                                                               |                                                                  |                                                  |                                                                                      |                                                                          |  |
| SUBMIT IN TRIPLICATE - Other instructions on page 2                                                                                                                                                                                                   |                                                                                                                                                                       |                                                               |                                                                  |                                                  | 7. If Unit or CA/Agreement, Name and/or No. NMNM114175                               |                                                                          |  |
| Type of Well     Oil Well                                                                                                                                                                                                                             |                                                                                                                                                                       |                                                               |                                                                  |                                                  | Well Name and No.     MAVERICK 14 FEDERAL COM 01                                     |                                                                          |  |
| 2. Name of Operator Contact: AMANDA AVERY COG OPERATING LLC F-Mail: aavery@concho.com                                                                                                                                                                 |                                                                                                                                                                       |                                                               |                                                                  |                                                  | 9. API Well No.<br>30-025-36719-00-S1                                                |                                                                          |  |
| 3a. Address<br>ONE CONCHO CENTER<br>MIDLAND, TX 79701-4287                                                                                                                                                                                            | Field and Pool or Exploratory Area     TEAS                                                                                                                           |                                                               |                                                                  |                                                  |                                                                                      |                                                                          |  |
| 4. Location of Well (Footage, Sec., T., R., M., or Survey Description)                                                                                                                                                                                |                                                                                                                                                                       |                                                               |                                                                  |                                                  | 11. County or Parish, State                                                          |                                                                          |  |
| Sec 14 T20S R33E NESW 1980FSL 1830FWL                                                                                                                                                                                                                 |                                                                                                                                                                       |                                                               |                                                                  |                                                  | LEA COUNTY, NM                                                                       |                                                                          |  |
| 12. CHECK THE                                                                                                                                                                                                                                         | APPROPRIATE BOX(ES)                                                                                                                                                   | TO INDICA                                                     | ΓΕ NATURE OI                                                     | F NOTICE,                                        | REPORT, OR OTH                                                                       | HER DATA                                                                 |  |
| TYPE OF SUBMISSION                                                                                                                                                                                                                                    | TYPE OF ACTION                                                                                                                                                        |                                                               |                                                                  |                                                  |                                                                                      |                                                                          |  |
| ☐ Notice of Intent                                                                                                                                                                                                                                    | ☐ Acidize                                                                                                                                                             | □ Deepen                                                      |                                                                  | ☐ Product                                        | ion (Start/Resume)                                                                   | ■ Water Shut-Off                                                         |  |
|                                                                                                                                                                                                                                                       | ☐ Alter Casing                                                                                                                                                        |                                                               | raulic Fracturing                                                | ☐ Reclam                                         | ation                                                                                | ■ Well Integrity                                                         |  |
|                                                                                                                                                                                                                                                       | ☐ Casing Repair                                                                                                                                                       |                                                               | Construction                                                     | ☐ Recomp                                         | plete Other Site Facility Diagra                                                     |                                                                          |  |
| ☐ Final Abandonment Notice ☐ Change Plans ☐ Plug a                                                                                                                                                                                                    |                                                                                                                                                                       |                                                               | and Abandon                                                      | □ Temporarily Abandon                            |                                                                                      | m/Security Plan                                                          |  |
|                                                                                                                                                                                                                                                       | ☐ Convert to Injection                                                                                                                                                | ☐ Plug Back ☐ Water                                           |                                                                  | □ Water I                                        | Disposal                                                                             |                                                                          |  |
| 13. Describe Proposed or Completed of If the proposal is to deepen direct Attach the Bond under which the following completion of the involvesting has been completed. Final determined that the site is ready for Site Focility Diagram is attached. | onally or recomplete horizontally<br>work will be performed or provid-<br>ved operations. If the operation re<br>Abandonment Notices must be for<br>final inspection. | , give subsurface<br>e the Bond No. or<br>esults in a multipl | locations and measu<br>file with BLM/BIA<br>e completion or reco | red and true vo<br>Required su<br>impletion in a | ertical depths of all pertir<br>bsequent reports must be<br>new interval, a Form 316 | nent markers and zones.  If filed within 30 days  O-4 must be filed once |  |
| Site Facility Diagram is atta                                                                                                                                                                                                                         | cnea.                                                                                                                                                                 |                                                               | •                                                                |                                                  |                                                                                      |                                                                          |  |
| Accepted for Record Purposes.                                                                                                                                                                                                                         |                                                                                                                                                                       |                                                               |                                                                  |                                                  |                                                                                      |                                                                          |  |
|                                                                                                                                                                                                                                                       | whice to Onsite Inspection.                                                                                                                                           |                                                               |                                                                  |                                                  |                                                                                      |                                                                          |  |
| Approval Subject to Onsite Inspection.  Date: 03/29/17                                                                                                                                                                                                |                                                                                                                                                                       |                                                               |                                                                  |                                                  |                                                                                      |                                                                          |  |
| vaic. Oom in                                                                                                                                                                                                                                          |                                                                                                                                                                       |                                                               |                                                                  |                                                  |                                                                                      |                                                                          |  |
|                                                                                                                                                                                                                                                       |                                                                                                                                                                       |                                                               |                                                                  |                                                  |                                                                                      |                                                                          |  |
|                                                                                                                                                                                                                                                       |                                                                                                                                                                       |                                                               |                                                                  |                                                  |                                                                                      |                                                                          |  |
|                                                                                                                                                                                                                                                       |                                                                                                                                                                       |                                                               |                                                                  |                                                  |                                                                                      |                                                                          |  |
| 14. I hereby certify that the foregoin                                                                                                                                                                                                                |                                                                                                                                                                       |                                                               |                                                                  |                                                  | 2 1                                                                                  |                                                                          |  |
| Electronic Submission #367932 verified by the BLM Well Information System For COG OPERATING LC, sent to the Hobbs                                                                                                                                     |                                                                                                                                                                       |                                                               |                                                                  |                                                  |                                                                                      |                                                                          |  |
| Committed to AFMSS for processing by PRISCIL Name (Printed/Typed) AMANDA AVERY                                                                                                                                                                        |                                                                                                                                                                       |                                                               |                                                                  | Title AUTHORIZED REPRESENTATIVE                  |                                                                                      |                                                                          |  |
| Name (Frinted/Typed) AMANL                                                                                                                                                                                                                            | Title AUTHO                                                                                                                                                           | RIZED KER                                                     | RESENTATIVE                                                      | ***************************************          |                                                                                      |                                                                          |  |
| Signature (Electron                                                                                                                                                                                                                                   | (Electronic Submission) Date 02/23/2017                                                                                                                               |                                                               |                                                                  |                                                  |                                                                                      |                                                                          |  |
| THIS SPACE FOR FEDERAL OR STATE OFFICE USE                                                                                                                                                                                                            |                                                                                                                                                                       |                                                               |                                                                  |                                                  |                                                                                      |                                                                          |  |
| Approved By Multy                                                                                                                                                                                                                                     | Title EPS                                                                                                                                                             | . UE                                                          |                                                                  | 3/29/17<br>Date                                  |                                                                                      |                                                                          |  |
| Conditions of approval, if any, are attacertify that the applicant holds legal or which would entitle the applicant to co                                                                                                                             | Office CF                                                                                                                                                             | 0                                                             |                                                                  |                                                  |                                                                                      |                                                                          |  |