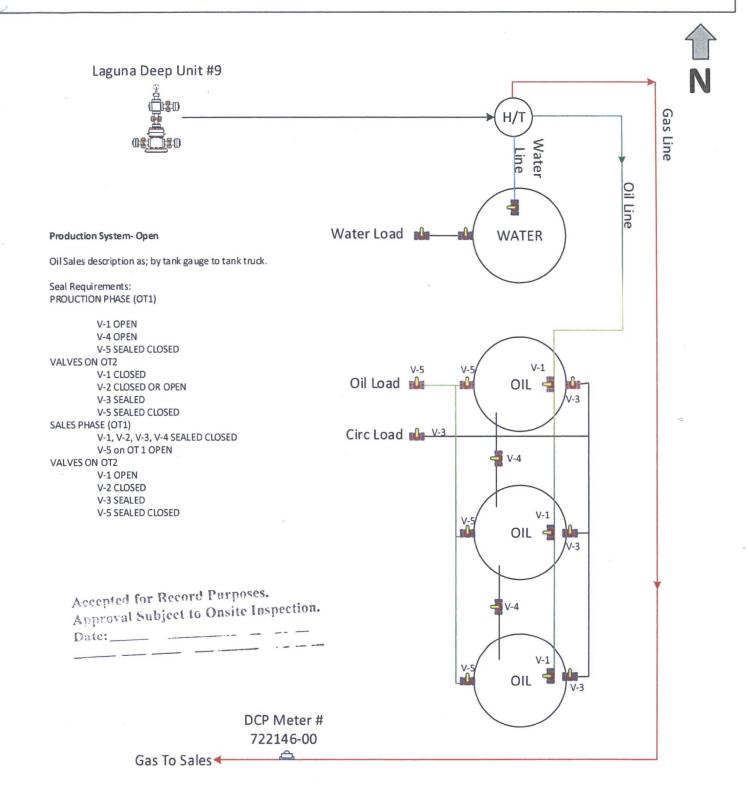

## **Site Facility Diagram**

Laguna Deep Unit #9 30-025-37686 1980 FSL & 1980 FEL Sec 35, 19S, 33E NMNM27572 Lea County NM