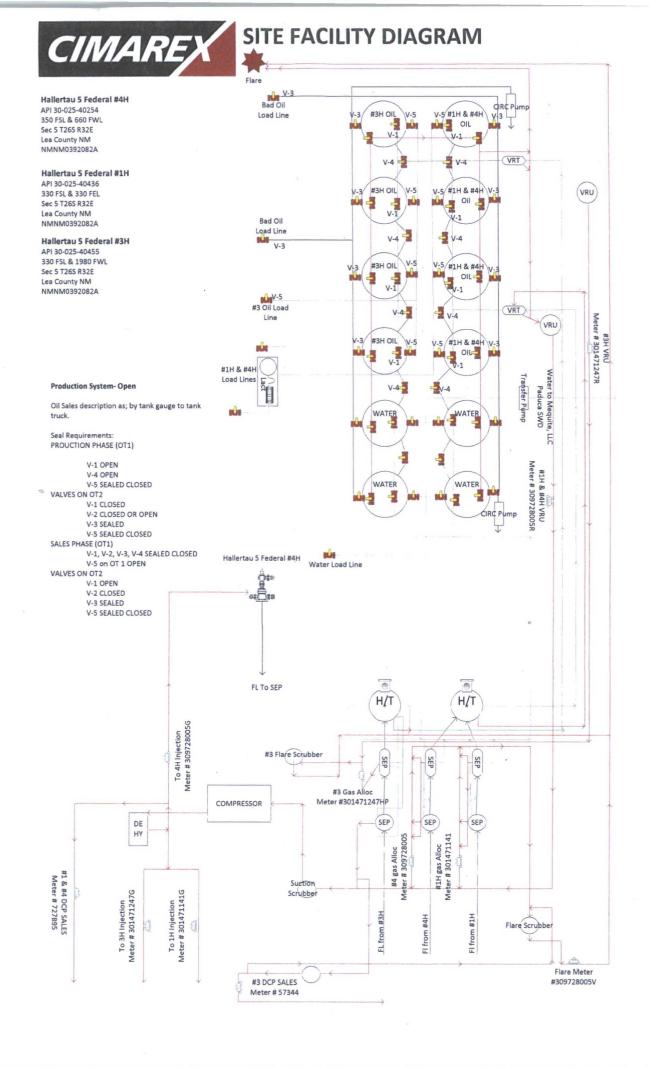

## UNITED STATES DEPARTMENT OF THE INTERIOR BUREAU OF LAND MANAGEMENT

FORM APPROVED OMB NO. 1004-0135 Expires: July 31, 2010

> 3.29.17 Date

| DIDEAU OF LAND MANAGEMENT                                                                                                                                                                                                                                                     |                                                                                                                                             |                                                          |                                       |                                       |                                              | Expires:                                                                            | July 31, 2010                                                                 |  |
|-------------------------------------------------------------------------------------------------------------------------------------------------------------------------------------------------------------------------------------------------------------------------------|---------------------------------------------------------------------------------------------------------------------------------------------|----------------------------------------------------------|---------------------------------------|---------------------------------------|----------------------------------------------|-------------------------------------------------------------------------------------|-------------------------------------------------------------------------------|--|
| SUNDRY NOTICES AND REPORTS ON WELLS                                                                                                                                                                                                                                           |                                                                                                                                             |                                                          |                                       |                                       | 5. Lease Serial No.<br>NMNM0392082           | 2A                                                                                  |                                                                               |  |
| SUNDRY NOTICES AND REPORTS ON WELLS  Do not use this form for proposals to drill or to re-enter an abandoned well. Use form 3160-3 (APD) for such proposals.                                                                                                                  |                                                                                                                                             |                                                          |                                       |                                       |                                              | 6. If Indian, Allottee                                                              | or Tribe Name                                                                 |  |
| SUBMIT IN TRIPLICATE - Other instructions on reverse side.                                                                                                                                                                                                                    |                                                                                                                                             |                                                          |                                       |                                       |                                              |                                                                                     |                                                                               |  |
| Type of Well                                                                                                                                                                                                                                                                  |                                                                                                                                             |                                                          |                                       |                                       | 8. Well Name and No. HALLERTAU 5 FEDERAL 4H  |                                                                                     |                                                                               |  |
| Name of Operator     Contact: AMITHY E CRAWFORD     CIMAREX ENERGY COMPANY OF CO-Mail: acrawford@cimarex.com                                                                                                                                                                  |                                                                                                                                             |                                                          |                                       |                                       | 9. API Well No.<br>30-025-40254-00-S1        |                                                                                     |                                                                               |  |
| 3a. Address 202 S CHEYENNE AVE. SUITE 1000 TULSA, OK 74103  3b. Phone No. Ph: 432-62                                                                                                                                                                                          |                                                                                                                                             |                                                          |                                       |                                       |                                              |                                                                                     | 10. Field and Pool, or Exploratory JENNINGS                                   |  |
| 4. Location of Well (Footage, Sec., T., R., M., or Survey Description)                                                                                                                                                                                                        |                                                                                                                                             |                                                          |                                       |                                       | 11. County or Parish, and State              |                                                                                     |                                                                               |  |
| Sec 5 T26S R32E SWSW 350FSL 660FWL /                                                                                                                                                                                                                                          |                                                                                                                                             |                                                          |                                       |                                       |                                              | LEA COUNTY, NM                                                                      |                                                                               |  |
|                                                                                                                                                                                                                                                                               |                                                                                                                                             |                                                          |                                       |                                       |                                              |                                                                                     |                                                                               |  |
| 12. CHECK APPI                                                                                                                                                                                                                                                                | ROPRIATE BOX(ES) TO                                                                                                                         | O INDICATE                                               | NATUR                                 | E OF NO                               | OTICE, RI                                    | EPORT, OR OTHE                                                                      | ER DATA                                                                       |  |
| TYPE OF SUBMISSION                                                                                                                                                                                                                                                            | TYPE OF ACTION                                                                                                                              |                                                          |                                       |                                       |                                              |                                                                                     |                                                                               |  |
| ☐ Notice of Intent                                                                                                                                                                                                                                                            | ☐ Acidize                                                                                                                                   | ☐ Dee                                                    | □ Deepen                              |                                       | ☐ Production (Start/Resume)                  |                                                                                     | ■ Water Shut-Off                                                              |  |
|                                                                                                                                                                                                                                                                               | ☐ Alter Casing                                                                                                                              | ☐ Alter Casing ☐ Fracture Treat ☐ F                      |                                       | ☐ Reclam                              | mation                                       |                                                                                     |                                                                               |  |
| Subsequent Report                                                                                                                                                                                                                                                             | ☐ Casing Repair                                                                                                                             | ■ Nev                                                    | ■ New Construction                    |                                       | Recomplete                                   |                                                                                     | <b>⊠</b> Other                                                                |  |
| ☐ Final Abandonment Notice                                                                                                                                                                                                                                                    | ☐ Change Plans                                                                                                                              | Plug                                                     | ☐ Plug and Abandon ☐ To               |                                       | ☐ Tempor                                     | rarily Abandon                                                                      | Site Facility Diagra<br>m/Security Plan                                       |  |
|                                                                                                                                                                                                                                                                               | ☐ Convert to Injection                                                                                                                      | Plug                                                     | g Back                                |                                       | ☐ Water I                                    | Disposal                                                                            |                                                                               |  |
| 13. Describe Proposed or Completed Op If the proposal is to deepen direction Attach the Bond under which the wo following completion of the involved testing has been completed. Final Al determined that the site is ready for f                                             | ally or recomplete horizontally,<br>rk will be performed or provide<br>I operations. If the operation re<br>bandonment Notices shall be fil | give subsurface<br>the Bond No. or<br>sults in a multipl | locations and file with Elecompletion | nd measure<br>BLM/BIA.<br>on or recom | d and true ve<br>Required su<br>pletion in a | ertical depths of all perti<br>bsequent reports shall be<br>new interval, a Form 31 | nent markers and zones.<br>e filed within 30 days<br>60-4 shall be filed once |  |
| Please see attached the Site                                                                                                                                                                                                                                                  | Facility Diagram.                                                                                                                           |                                                          |                                       |                                       |                                              |                                                                                     |                                                                               |  |
| This battery facilitates the following wells:                                                                                                                                                                                                                                 |                                                                                                                                             |                                                          |                                       |                                       |                                              |                                                                                     |                                                                               |  |
| Acc                                                                                                                                                                                                                                                                           |                                                                                                                                             |                                                          |                                       |                                       |                                              | pted for Record                                                                     |                                                                               |  |
| Hallertau 5 Federal #4H 30-025-40254 App<br>Hallertau 5 Federal #3H 30-025-40455                                                                                                                                                                                              |                                                                                                                                             |                                                          |                                       |                                       | : 03.29.1                                    | Onsite Inspection.                                                                  |                                                                               |  |
| Hallertau 5 Federal #1H 30-025-40436 Date                                                                                                                                                                                                                                     |                                                                                                                                             |                                                          |                                       |                                       |                                              | : 0 3.009.1                                                                         |                                                                               |  |
|                                                                                                                                                                                                                                                                               |                                                                                                                                             |                                                          |                                       |                                       |                                              |                                                                                     |                                                                               |  |
|                                                                                                                                                                                                                                                                               |                                                                                                                                             |                                                          |                                       |                                       |                                              |                                                                                     |                                                                               |  |
|                                                                                                                                                                                                                                                                               |                                                                                                                                             |                                                          |                                       |                                       |                                              |                                                                                     |                                                                               |  |
| 14. I hereby certify that the foregoing is true and correct.  Electronic Submission #337675 verified by the BLM Well Information System  For CIMAREX ENERGY COMPANY OF CO, sent to the Hobbs  Committed to AFMSS for processing by PRISCILLA PEREZ on 04/27/2016 (16PP0600SE) |                                                                                                                                             |                                                          |                                       |                                       |                                              |                                                                                     |                                                                               |  |
| Name (Printed/Typed) AMITHY E CRAWFORD                                                                                                                                                                                                                                        |                                                                                                                                             |                                                          |                                       |                                       | 04/27/2016<br>TORY AN                        |                                                                                     |                                                                               |  |
| Author Typen/ Alvii   11                                                                                                                                                                                                                                                      | L OWWI OND                                                                                                                                  |                                                          | Title F                               | LOULA                                 | TOIN AN                                      | ALIOI                                                                               |                                                                               |  |
| Signature (Electronic                                                                                                                                                                                                                                                         | Submission)                                                                                                                                 |                                                          | Date (                                | 04/27/201                             | 6                                            |                                                                                     |                                                                               |  |