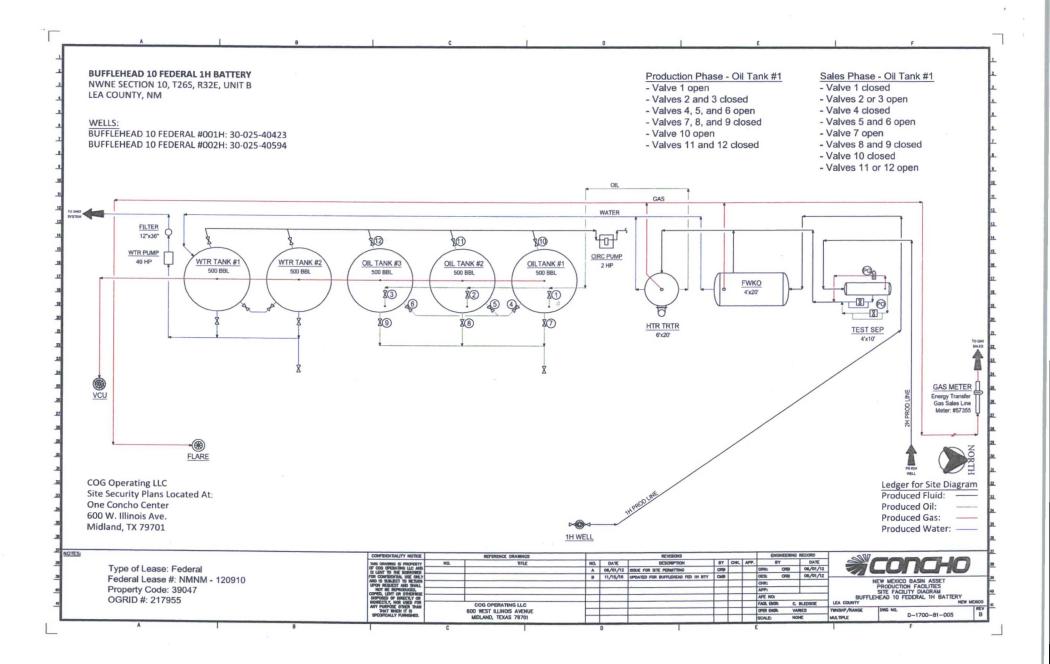

| Form 3160-5<br>(August 2007) UNITED STATES<br>DEPARTMENT OF THE INTERIOR<br>BUREAU OF LAND MANAGEMENT OCD-HOBBS<br>SUNDRY NOTICES AND REPORTS ON WELLS<br>Do not use this form for proposals to drill or to re-enter and<br>abandoned well. Use form 3160-3 (APD) for such proposals. |                                                                      |                            |                      |                | FORM APPROVED<br>OMB NO. 1004-0135                       |                              |             |  |
|---------------------------------------------------------------------------------------------------------------------------------------------------------------------------------------------------------------------------------------------------------------------------------------|----------------------------------------------------------------------|----------------------------|----------------------|----------------|----------------------------------------------------------|------------------------------|-------------|--|
|                                                                                                                                                                                                                                                                                       |                                                                      |                            |                      |                | Expires: July 31, 2010<br>5. Lease Serial No.            |                              |             |  |
|                                                                                                                                                                                                                                                                                       |                                                                      |                            |                      |                | NMNM120910                                               |                              |             |  |
|                                                                                                                                                                                                                                                                                       |                                                                      |                            |                      |                | 6. If Indian, Allottee or Tribe Name                     |                              |             |  |
| SUBMIT IN TRIPLICATE - Other instructions on reverse side.                                                                                                                                                                                                                            |                                                                      |                            |                      |                | 7. If Unit or CA/Agreement, Name and/or No.              |                              |             |  |
| 1. Type of Well Gas Well Other                                                                                                                                                                                                                                                        |                                                                      |                            |                      |                | 8. Well Name and No.<br>BUFFLEHEAD 10 FEDERAL 1H         |                              |             |  |
| 2. Name of Operator<br>COG OPERATING LLC Contact: AMANDA AVERY<br>E-Mail: aavery@concho.com                                                                                                                                                                                           |                                                                      |                            |                      |                | 9. API Well No.<br>30-025-40423                          |                              |             |  |
| 3a. Address3b. Phone No. (include at<br>Ph: 575-748-69402208 W MAIN STREET<br>ARTESIA, NM 88210Ph: 575-748-6940                                                                                                                                                                       |                                                                      |                            |                      |                | 10. Field and Pool, or Exploratory<br>JENNINGS; DELAWARE |                              |             |  |
| 4. Location of Well (Footage, Sec., T., R., M., or Survey Description)                                                                                                                                                                                                                |                                                                      |                            |                      |                | 11. County or Parish, and State                          |                              |             |  |
| Sec 10 T26S R32E NWNE 330FNL 1650FEL                                                                                                                                                                                                                                                  |                                                                      |                            |                      |                | LEA COUNTY, NM                                           |                              |             |  |
| 12. CHECK APPP                                                                                                                                                                                                                                                                        | ROPRIATE BOX(ES) TO                                                  | ) INDICATE                 | NATURE OF N          | IOTICE, R      | EPORT, OR OTHER                                          | R DATA                       |             |  |
| TYPE OF SUBMISSION                                                                                                                                                                                                                                                                    | TYPE OF ACTION                                                       |                            |                      |                |                                                          |                              |             |  |
| □ Notice of Intent                                                                                                                                                                                                                                                                    | Acidize                                                              | Dee                        | pen                  | Produc         | tion (Start/Resume)                                      | U Water Shu                  | t-Off       |  |
| Subsequent Report                                                                                                                                                                                                                                                                     | □ Alter Casing                                                       |                            |                      | Reclar         |                                                          | U Well Integrity             |             |  |
| _                                                                                                                                                                                                                                                                                     | Casing Repair                                                        | □ New Construction □ Recon |                      |                |                                                          | Other Site Facility Diagra   |             |  |
| -                                                                                                                                                                                                                                                                                     |                                                                      |                            |                      |                | orarily Abandon m/Security Plan                          |                              | lan         |  |
| testing has been completed. Final Al<br>determined that the site is ready for f<br>Please see attached Site Faci                                                                                                                                                                      | inal inspection.)                                                    | ed only after all          | requirements, includ | Accept         | ENTE<br>IN<br>ted for Record Pu<br>val Subject to Or     | RED <u>O2//4</u><br>TO AFMSS | <u>∦</u> 1₹ |  |
| 14. I hereby certify that the foregoing is                                                                                                                                                                                                                                            | the and correct                                                      |                            |                      |                |                                                          |                              | з           |  |
| 14. Thereby certify that the foregoing is                                                                                                                                                                                                                                             | #Electronic Submission<br>For COG                                    | <b>OPERATING</b>           | LC, sent to the H    | lobbs          |                                                          |                              |             |  |
| Name(Printed/Typed) AMANDA                                                                                                                                                                                                                                                            | DEBORAH MCKINNEY on 11/16/2016 ()<br>Title AUTHORIZED REPRESENTATIVE |                            |                      |                |                                                          |                              |             |  |
|                                                                                                                                                                                                                                                                                       |                                                                      |                            |                      |                |                                                          |                              |             |  |
| Signature (Electronic S                                                                                                                                                                                                                                                               | THIS SPACE F                                                         |                            | Date 11/15/20        |                | ISE                                                      |                              |             |  |
|                                                                                                                                                                                                                                                                                       | THIS SPACE I                                                         |                            |                      |                | ,GL                                                      | 21                           | 117         |  |
| Approved By Stucker                                                                                                                                                                                                                                                                   |                                                                      |                            | Title EPS            | >14            | Ē                                                        | Date Date                    | PIE         |  |
| Conditions of approval, if any, are attache<br>certify that the applicant holds legal or equ<br>which would entitle the applicant to condu                                                                                                                                            | Office CFD                                                           |                            |                      |                |                                                          |                              |             |  |
| Title 18 U.S.C. Section 1001 and Title 43<br>States any false, fictitious or fraudulent                                                                                                                                                                                               |                                                                      |                            |                      | willfully to n | nake to any department or                                | agency of the Uni            | ted         |  |
| ** OPERAT                                                                                                                                                                                                                                                                             | OR-SUBMITTED ** O                                                    | PERATOR-                   | SUBMITTED **         | * OPERA        | TOR-SUBMITTED                                            | **                           |             |  |