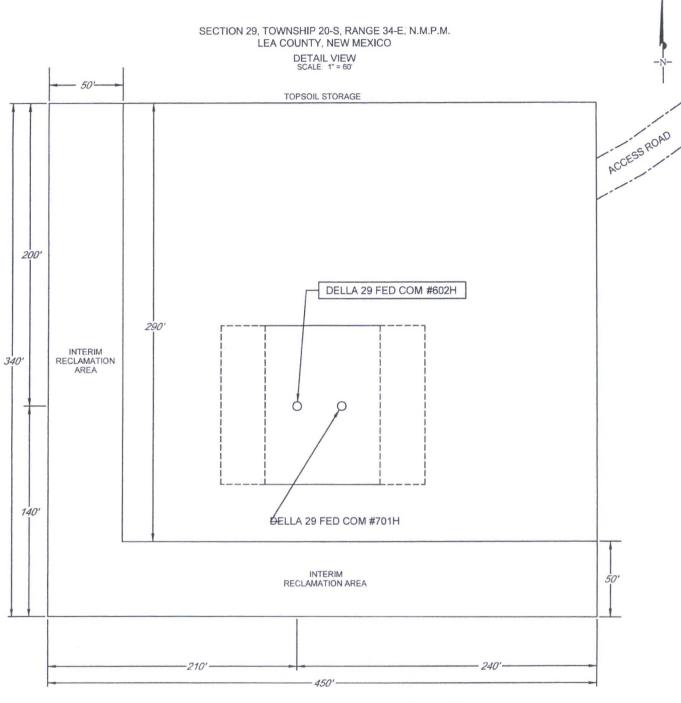

## UNITED STATES DEPARTMENT OF THE INTERIOR BUREAU OF LAND MANAGEMENT

FORM APPROVED OMB NO. 1004-0137 Expires: January 31, 2018

| SUNDRY NOTICES AND REPORTS ON WELLSHOP Do not use this form for proposals to drill or to re-enter an abandoned well. Use form 3160-3 (APD) for such proposals. |                                                                                                                              |                                                  | NMNM10897 6. If Indian, Allotte                             | NMNM108977  6. If Indian, Allottee or Tribe Name |  |
|----------------------------------------------------------------------------------------------------------------------------------------------------------------|------------------------------------------------------------------------------------------------------------------------------|--------------------------------------------------|-------------------------------------------------------------|--------------------------------------------------|--|
|                                                                                                                                                                | ons on page 2                                                                                                                | 7 2015 7. If Unit or CA/A                        | greement, Name and/or No.                                   |                                                  |  |
| Type of Well                                                                                                                                                   | RECE                                                                                                                         | 8. Well Name and I                               |                                                             |                                                  |  |
| ☑ Oil Well ☐ Gas Well ☐ Ott                                                                                                                                    | -CE                                                                                                                          | DELLA 29 FEE                                     | 701H                                                        |                                                  |  |
| <ol><li>Name of Operator<br/>EOG RESOURCES, INC.</li></ol>                                                                                                     | WAGNER<br>gresources.com                                                                                                     | 9. API Well No.<br>30-025-4305                   | 3                                                           |                                                  |  |
| 3a. Address<br>P.O. BOX 2267<br>MIDLAND, TX 79702                                                                                                              | Phone No. (include area co<br>432-686-3689                                                                                   |                                                  | Field and Pool or Exploratory Area     WILDCAT WOLFCAMP OIL |                                                  |  |
| 4. Location of Well (Footage, Sec., 7                                                                                                                          |                                                                                                                              | 11. County or Paris                              | sh, State                                                   |                                                  |  |
| Sec 29 T20S R34E SESE 250                                                                                                                                      |                                                                                                                              | LEA COUNT                                        | LEA COUNTY, NM                                              |                                                  |  |
| 12. CHECK THE AI                                                                                                                                               | PPROPRIATE BOX(ES) TO IN                                                                                                     | NDICATE NATURE                                   | OF NOTICE, REPORT, OR O                                     | THER DATA                                        |  |
| TYPE OF SUBMISSION                                                                                                                                             |                                                                                                                              | TYPE                                             | OF ACTION                                                   |                                                  |  |
| Notice of Intent                                                                                                                                               | ☐ Acidize                                                                                                                    | ☐ Deepen                                         | ☐ Production (Start/Resume)                                 | ☐ Water Shut-Off                                 |  |
| _                                                                                                                                                              | ☐ Alter Casing                                                                                                               | ☐ Hydraulic Fracturin                            | g Reclamation                                               | ☐ Well Integrity                                 |  |
| ☐ Subsequent Report                                                                                                                                            | ☐ Casing Repair                                                                                                              | ■ New Construction                               | ☐ Recomplete                                                | <b>⊘</b> Other                                   |  |
| ☐ Final Abandonment Notice                                                                                                                                     | ☐ Change Plans                                                                                                               | ☐ Plug and Abandon                               | ☐ Temporarily Abandon                                       | Change to Original A<br>PD                       |  |
|                                                                                                                                                                | ☐ Convert to Injection                                                                                                       | ☐ Plug Back                                      | ■ Water Disposal                                            |                                                  |  |
| determined that the site is ready for fi<br>EOG Resources requests a ch<br>attached plat.                                                                      | pandonment Notices must be filed only inal inspection.  The name to the interim reclamation interim reclamation to be on the | n for this well site as r                        | eflected on the                                             | d and the operator has                           |  |
| No Surface                                                                                                                                                     | rner, we would like to reclaim th                                                                                            | e West and South sid                             |                                                             | - 1027-EA                                        |  |
| 14. I hereby certify that the foregoing is                                                                                                                     | Electronic Submission #369994                                                                                                | verified by the BLM V<br>RCES, INC., sent to the |                                                             |                                                  |  |
| Name (Printed/Typed) STAN WA                                                                                                                                   | Title REGI                                                                                                                   | JLATORY ANALYST                                  |                                                             |                                                  |  |
| Signature (Electronic S                                                                                                                                        | Data 02/45                                                                                                                   | /2047                                            |                                                             |                                                  |  |
| Signature (Electronic S                                                                                                                                        | THIS SPACE FOR FE                                                                                                            | Date 03/15                                       |                                                             |                                                  |  |
| m                                                                                                                                                              |                                                                                                                              | day.                                             | HELD MANAGER                                                | Co Apr Zor7                                      |  |
| Approved By                                                                                                                                                    | Title                                                                                                                        |                                                  | Date                                                        |                                                  |  |
| Conditions of approval, if any, are attached certify that the applicant holds legal or equivalent would entitle the applicant to conduction.                   |                                                                                                                              | SBAD FIELD OFFICE                                |                                                             |                                                  |  |
| Title 18 U.S.C. Section 1001 and Title 43 States any false, fictitious or fraudulent s                                                                         |                                                                                                                              |                                                  |                                                             | or agency of the United                          |  |