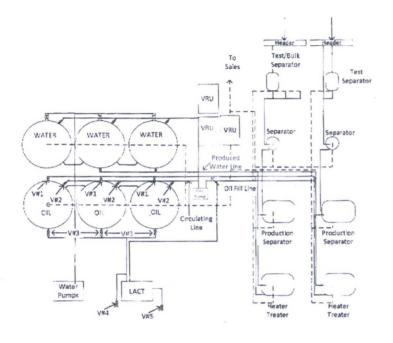

arani-

Chevron USA Inc. Salado Draw 23 CTB Lease SN: NMNM27506 SWSW S 14 T26S R32E Lea County, NM

Location of Site Security Plan Carlsbad FOT Office 3150 E. Greene Street, Carisbad, NM 88220

Production System Oil Sales Description: By LACT to Pipeline

Seal Requirements:

Production & Sales Phase
 (1) Valve 1 Open
 (2) Valve 2 Locked Closed
 (3) Valve 3 Open
 (4) Valve 4 Locked Closed
 (5) Valve 5 Open

Accepted for Record Purposes. Approval Subject to Onsite Inspection. Date:\_\_\_\_\_