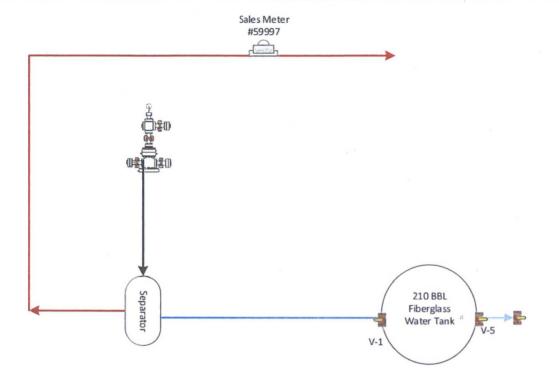

## Site Facility Diagram

Rhodes Federal Unit 171

Production System: Open

- 1. Oil sales by tank gauge to tank truck
- 2. Seal Requirements:
  - A. Production Phase
    - 1. All valves 1 open
    - 2. All valves 4 open
    - 3. All valves 5 closed
  - B. Sales Phase
    - 1. All valves 1 closed 2. All valves 3 closed

    - 3. All valves 4 closed
    - 4. All valves 5 open

Cimarex Energy Co. of Colorado

Lease: Rhodes Federal Unit 171 30-025-12742

Accepted for Resort Parange.

Approval subject to chaste in pection.

ULSTR: B: 17-26S-37E 660 FNL 1980 FEL Lea County, NM