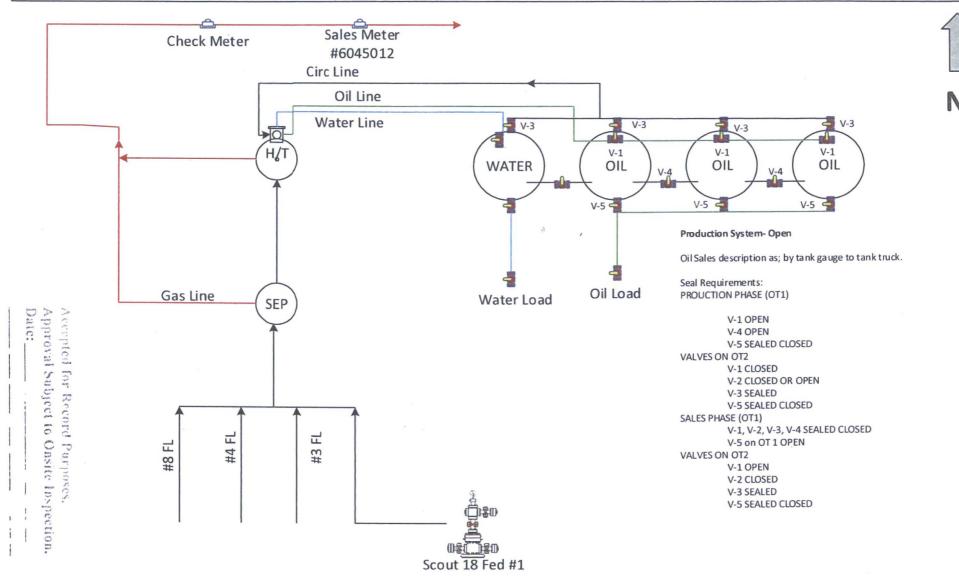

# **Site Facility Diagram**

## Scout 18 Fed #1

30-025-37890

Sec 18, 19S, 34E, 1800 FSL & 410 FWL

NMNM3622

Lea County NM

#### Scout 18 Fed #3

30-025-37893

Sec 18, 19S, 34E, 810 FSL & 1830 FWL

NMNM3622

Lea County NM

### Scout 18 Fed #4

30-025-37880

Sec 18, 19S, 34E, 1750 FSL & 2030 FEL

NMNM3622

Lea County NM

#### Scout 18 Fed #8

30-025-38249

Sec 18, 19S, 34E, 1650 FSL & 695 FEL

NMNM3622

Lea County NM