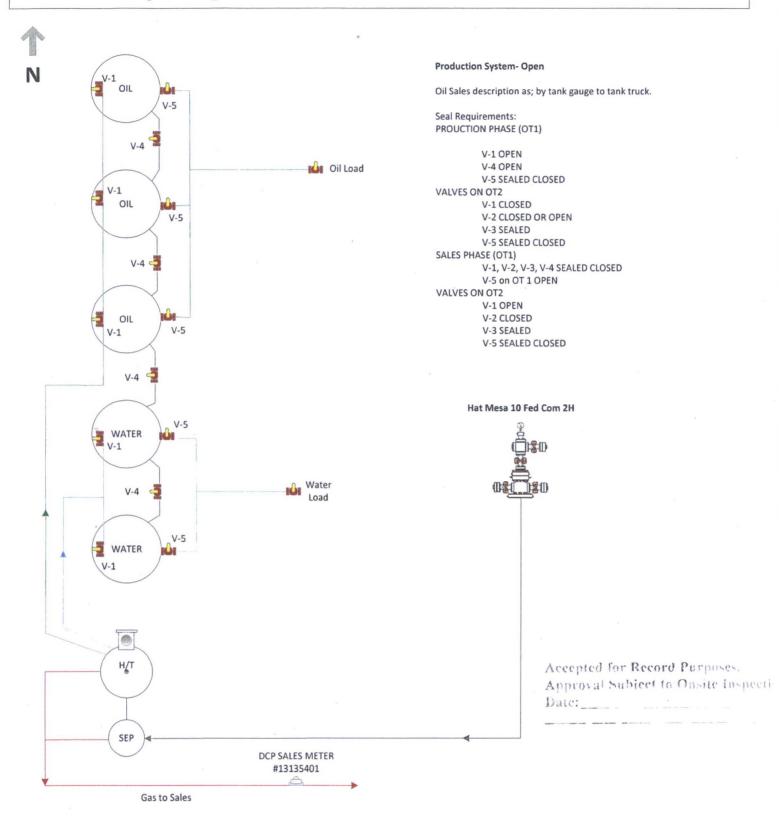

## **Site Facility Diagram**

## Hat Mesa 10 Federal Com #2

30-025-40365 Sec 10, 21S, 32E 660 FNL & 330 FEL NMNM0202296 Lea County NM