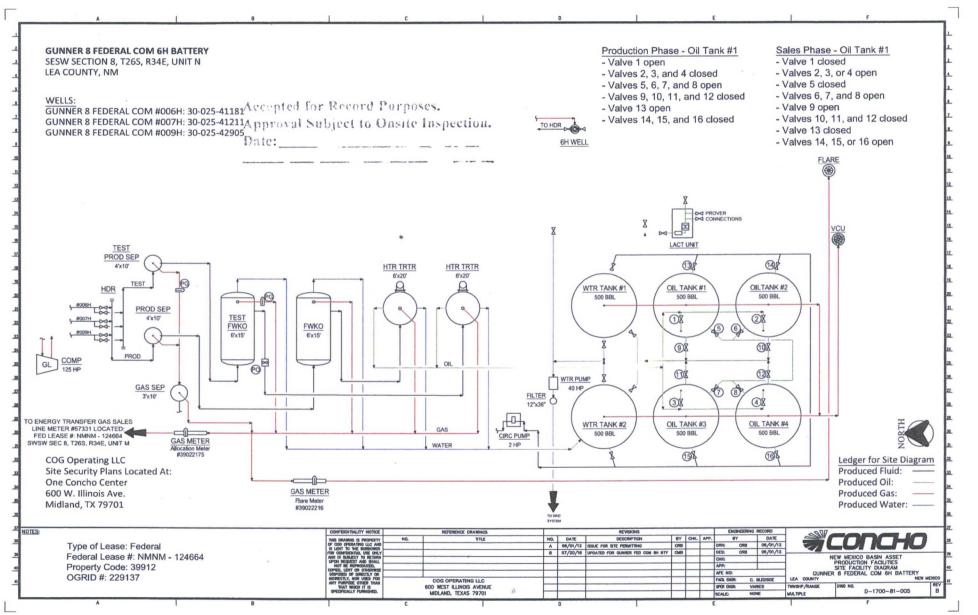

| Form 3160-5<br>(August 2007) UNITED STATES<br>DEPARTMENT OF THE INTERIOR<br>BUREAU OF LAND MANAGEMENT                                                                                                                                                                                      |                                                         |                                       | OMB<br>Expire                                               | 1 APPROVED<br>NO. 1004-0135<br>s: July 31, 2010            |  |
|--------------------------------------------------------------------------------------------------------------------------------------------------------------------------------------------------------------------------------------------------------------------------------------------|---------------------------------------------------------|---------------------------------------|-------------------------------------------------------------|------------------------------------------------------------|--|
| SUNDRY NOTICES AND REPORTS ON WELLS<br>Do not use this form for proposals to drill or to re-enter an ODBS ODBS ODBS ODBS ODBS ODBS ODBS ODBS                                                                                                                                               |                                                         |                                       |                                                             |                                                            |  |
| SUBMIT IN TRIPLICATE - Other instructions on reverse side. APR 17200                                                                                                                                                                                                                       |                                                         |                                       |                                                             | reement, Name and/or No.                                   |  |
| 1. Type of Well                                                                                                                                                                                                                                                                            |                                                         |                                       |                                                             | 8: Well Name and No.<br>GUNNER 8 FEDERAL COM 6H            |  |
| 2. Name of Operator<br>COG OPERATING LLC                                                                                                                                                                                                                                                   | 9. API Well No.<br>30-025-41181                         | 9. API Well No.<br>30-025-41181-00-S1 |                                                             |                                                            |  |
| 3a. Address       3b. Phone No. (include area code)         ONE CONCHO CENTER       600 W ILLINOIS AVENUE         MIDLAND, TX       79701-4287                                                                                                                                             |                                                         |                                       |                                                             | 10. Field and Pool, or Exploratory<br>GWC-025 G06 S263407P |  |
| 4. Location of Well (Footage, Sec., T., R., M., or Survey Description)                                                                                                                                                                                                                     |                                                         |                                       | 11. County or Paris                                         | 11. County or Parish, and State                            |  |
| Sec 8 T26S R34E SESW 190                                                                                                                                                                                                                                                                   | LEA COUNTY                                              | Ϋ́, ΝΜ                                |                                                             |                                                            |  |
| 12. CHECK APPROPRIATE BOX(ES) TO INDICATE NATURE OF NOTICE, REPORT, OR OTHER DATA                                                                                                                                                                                                          |                                                         |                                       |                                                             |                                                            |  |
| TYPE OF SUBMISSION                                                                                                                                                                                                                                                                         | TYPE OF ACTION                                          |                                       |                                                             |                                                            |  |
| □ Notice of Intent                                                                                                                                                                                                                                                                         | □ Acidize                                               | Deepen                                | □ Production (Start/Resume)                                 | □ Water Shut-Off                                           |  |
| Subsequent Report                                                                                                                                                                                                                                                                          | Alter Casing                                            | Fracture Treat                        | Reclamation                                                 | Well Integrity                                             |  |
| ☐ Final Abandonment Notice                                                                                                                                                                                                                                                                 | <ul> <li>Casing Repair</li> <li>Change Plans</li> </ul> | New Construction Plug and Abandon     | <ul> <li>Recomplete</li> <li>Temporarily Abandon</li> </ul> | Other<br>Site Facility Diagra                              |  |
|                                                                                                                                                                                                                                                                                            | Convert to Injection                                    | Plug Back                             | U Water Disposal                                            | m/Security Plan                                            |  |
| determined that the site is ready for final inspection.)<br>See attached Site Facility Diagram.<br>Accepted for Record Purposes.<br>Approval Subject to Onsite Inspection.<br>Date:                                                                                                        |                                                         |                                       |                                                             |                                                            |  |
| 14. I hereby certify that the foregoing is true and correct.<br>Electronic Submission #355431 verified by the BLM Well Information System                                                                                                                                                  |                                                         |                                       |                                                             |                                                            |  |
| For COG OPERATING LLC, sent to the Hobbs<br>Committed to AFMSS for processing by PRISCILLA PEREZ on 10/20/2016 (17PP0087SE)                                                                                                                                                                |                                                         |                                       |                                                             |                                                            |  |
| Name (Printed/Typed) AMANDA                                                                                                                                                                                                                                                                | AVERY                                                   | Title AUTH                            | DRIZED REPRESENTATIVE                                       |                                                            |  |
| Signature (Electronic                                                                                                                                                                                                                                                                      | Submission)                                             |                                       |                                                             |                                                            |  |
| THIS SPACE FOR FEDERAL OR STATE OFFICE USE                                                                                                                                                                                                                                                 |                                                         |                                       |                                                             |                                                            |  |
| Approved By                                                                                                                                                                                                                                                                                | Tuebr                                                   | Title                                 | IPS (UE                                                     | 2.5.(7<br>Date                                             |  |
| Conditions of approval, if any, are attached<br>certify that the applicant holds legal or eq<br>which would entitle the applicant to cond                                                                                                                                                  | uitable title to those rights in the su                 |                                       | CFD                                                         | ŝ                                                          |  |
| Title 18 U.S.C. Section 1001 and Title 43 U.S.C. Section 1212, make it a crime for any person knowingly and willfully to make to any department or agency of the United States any false, fictitious or fraudulent statements or representations as to any matter within its jurisdiction. |                                                         |                                       |                                                             |                                                            |  |
| ** BLM REVISED **                                                                                                                                                                                                              |                                                         |                                       |                                                             |                                                            |  |
|                                                                                                                                                                                                                                                                                            |                                                         |                                       |                                                             | KZ                                                         |  |