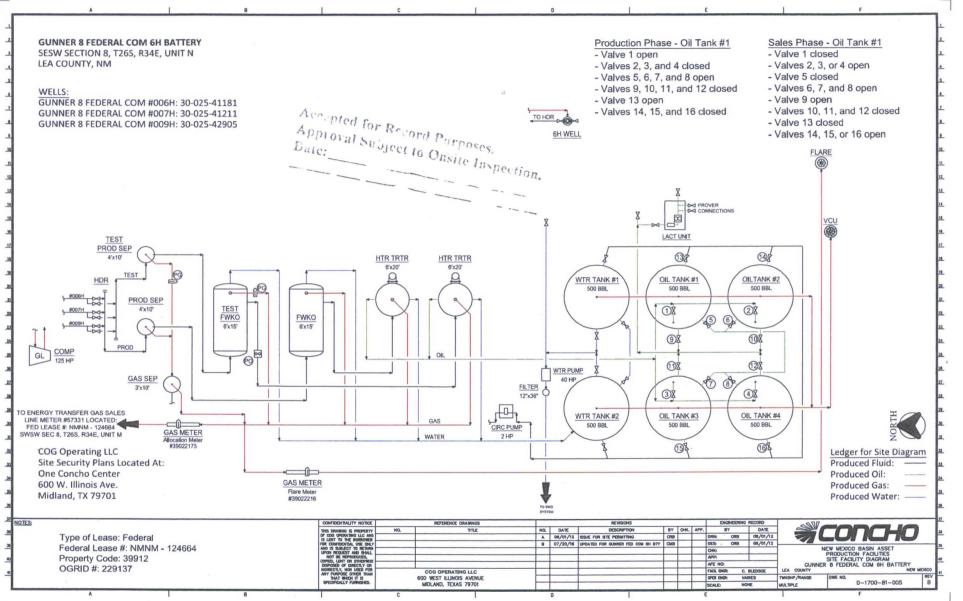

|                                                                                                                                                                                                                                                                                                                                                                                                            | UNITED STATES<br>PARTMENT OF THE INTER<br>UREAU OF LAND MANAGEME | LIOR OC                                                        | D-11005 5. Lease Serial No.                                 | APPROVED<br>O. 1004-0135<br>July 31, 2010 |  |
|------------------------------------------------------------------------------------------------------------------------------------------------------------------------------------------------------------------------------------------------------------------------------------------------------------------------------------------------------------------------------------------------------------|------------------------------------------------------------------|----------------------------------------------------------------|-------------------------------------------------------------|-------------------------------------------|--|
| (August 2007)<br>DEPARTMENT OF THE INTERIOR<br>BUREAU OF LAND MANAGEMENT<br>SUNDRY NOTICES AND REPORTS ON WELLS<br>Do not use this form for proposals to drill or to re-enter an<br>abandoned well. Use form 3160-3 (APD) for such proposals.<br>SUBMIT IN TRIPLICATE - Other instructions on reverse side.<br>PR 17 10 7. If Unit or CA/Ag                                                                |                                                                  |                                                                |                                                             | r Tribe Name                              |  |
| SUBMIT IN TRIPLICATE - Other instructions on reverse                                                                                                                                                                                                                                                                                                                                                       |                                                                  |                                                                | R 17 2017<br>7. If Unit or CA/Agree                         | ement, Name and/or No.                    |  |
| 1. Type of Well 8. Well Name and No.                                                                                                                                                                                                                                                                                                                                                                       |                                                                  |                                                                |                                                             |                                           |  |
| Oil Well Gas Well Other     GUNNER 8 FEDERAL COM 6H     Contact: AMANDA AVERY     9. API Well No.                                                                                                                                                                                                                                                                                                          |                                                                  |                                                                |                                                             |                                           |  |
| COG OPERATING LLC / E-Mail: aavery@concho.com 30-025-41181-00-S1                                                                                                                                                                                                                                                                                                                                           |                                                                  |                                                                |                                                             |                                           |  |
| 3a. Address<br>ONE CONCHO CENTER 60<br>MIDLAND, TX 79701-4287                                                                                                                                                                                                                                                                                                                                              | Phone No. (include area code)<br>575-748-6940                    |                                                                | 10. Field and Pool, or Exploratory<br>WC-025 G06 S263407P   |                                           |  |
| 4. Location of Well (Footage, Sec., T                                                                                                                                                                                                                                                                                                                                                                      |                                                                  | 11. County or Parish,                                          | 11. County or Parish, and State                             |                                           |  |
| Sec 8 T26S R34E SESW 190                                                                                                                                                                                                                                                                                                                                                                                   |                                                                  | LEA COUNTY,                                                    | NM                                                          |                                           |  |
| 12. CHECK APPROPRIATE BOX(ES) TO INDICATE NATURE OF NOTICE, REPORT, OR OTHER DATA                                                                                                                                                                                                                                                                                                                          |                                                                  |                                                                |                                                             |                                           |  |
| TYPE OF SUBMISSION                                                                                                                                                                                                                                                                                                                                                                                         | TYPE OF ACTION                                                   |                                                                |                                                             |                                           |  |
| □ Notice of Intent                                                                                                                                                                                                                                                                                                                                                                                         | C Acidize                                                        | Deepen                                                         | □ Production (Start/Resume)                                 | U Water Shut-Off                          |  |
| Subsequent Report                                                                                                                                                                                                                                                                                                                                                                                          | □ Alter Casing                                                   | □ Fracture Treat                                               |                                                             | U Well Integrity                          |  |
| ☐ Final Abandonment Notice                                                                                                                                                                                                                                                                                                                                                                                 | <ul> <li>Casing Repair</li> <li>Change Plans</li> </ul>          | <ul> <li>New Construction</li> <li>Plug and Abandon</li> </ul> | <ul> <li>Recomplete</li> <li>Temporarily Abandon</li> </ul> | Other Site Facility Diagra                |  |
|                                                                                                                                                                                                                                                                                                                                                                                                            | Convert to Injection                                             | Plug Back                                                      | □ Water Disposal                                            | m/Security Plan                           |  |
| following completion of the involved operations. If the operation results in a multiple completion or recompletion in a new interval, a Form 3160-4 shall be filed only after all requirements, including reclamation, have been completed, and the operator l determined that the site is ready for final inspection.)<br>Please see attached Site Facility Diagram.<br>SSWJA OINI<br>2.5.17 GJAJJINJ<br> |                                                                  |                                                                |                                                             | and the operator has                      |  |
| Accepted for Record Purposes.                                                                                                                                                                                                                                                                                                                                                                              |                                                                  |                                                                |                                                             |                                           |  |
|                                                                                                                                                                                                                                                                                                                                                                                                            |                                                                  |                                                                |                                                             |                                           |  |
| 14. I hereby certify that the foregoing is true and correct.         Electronic Submission #345593 verified by the BLM Well Information System         For COG OPERATING LLC, sent to the Hobbs         Committed to AFMSS for processing by PRI SCILLA PEREZ on 08/15/2016 (16PP0973SE)         Name (Printed/Typed)       AMANDA AVERY         Title       AUTHORIZED REPRESENTATIVE                     |                                                                  |                                                                |                                                             |                                           |  |
| Signature (Electronic Submission)                                                                                                                                                                                                                                                                                                                                                                          |                                                                  | Date 07/25/2                                                   | Date 07/25/2016                                             |                                           |  |
| THIS SPACE FOR FEDERAL OR STATE OFFICE USE                                                                                                                                                                                                                                                                                                                                                                 |                                                                  |                                                                |                                                             |                                           |  |
| 20114                                                                                                                                                                                                                                                                                                                                                                                                      |                                                                  |                                                                |                                                             |                                           |  |
| Approved By Olue                                                                                                                                                                                                                                                                                                                                                                                           |                                                                  |                                                                | S, LE                                                       | Date                                      |  |
| Conditions of approval, if any, are attached. Approval of this notice does not warrant or certify that the applicant holds legal or equitable title to those rights in the subject lease which would entitle the applicant to conduct operations thereon.                                                                                                                                                  |                                                                  |                                                                |                                                             |                                           |  |
| Title 18 U.S.C. Section 1001 and Title 43 U.S.C. Section 1212, make it a crime for any person knowingly and willfully to make to any department or agency of the United States any false, fictitious or fraudulent statements or representations as to any matter within its jurisdiction.                                                                                                                 |                                                                  |                                                                |                                                             |                                           |  |
| ** BLM REVISED **                                                                                                                                                                                                                                                                                                                              |                                                                  |                                                                |                                                             |                                           |  |
|                                                                                                                                                                                                                                                                                                                                                                                                            |                                                                  |                                                                |                                                             |                                           |  |