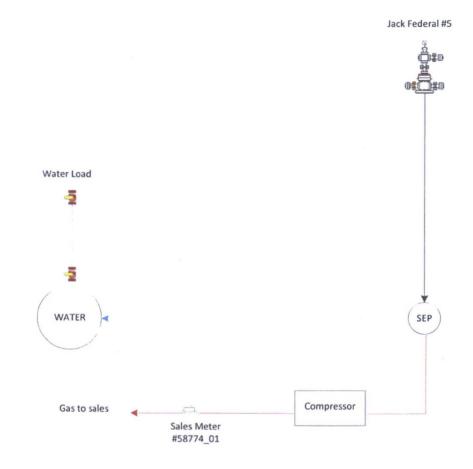

## **Site Facility Diagram**

Accepted for Record Purposes.

Approval Subject to Onsite Inspection.

Date:

\*\* NO OIL\*\*

Jack Federal #5 30-025-29362 Sec 8 24S 37E 990 FNL & 660 FWL

NMNM0321613 Lea County NM